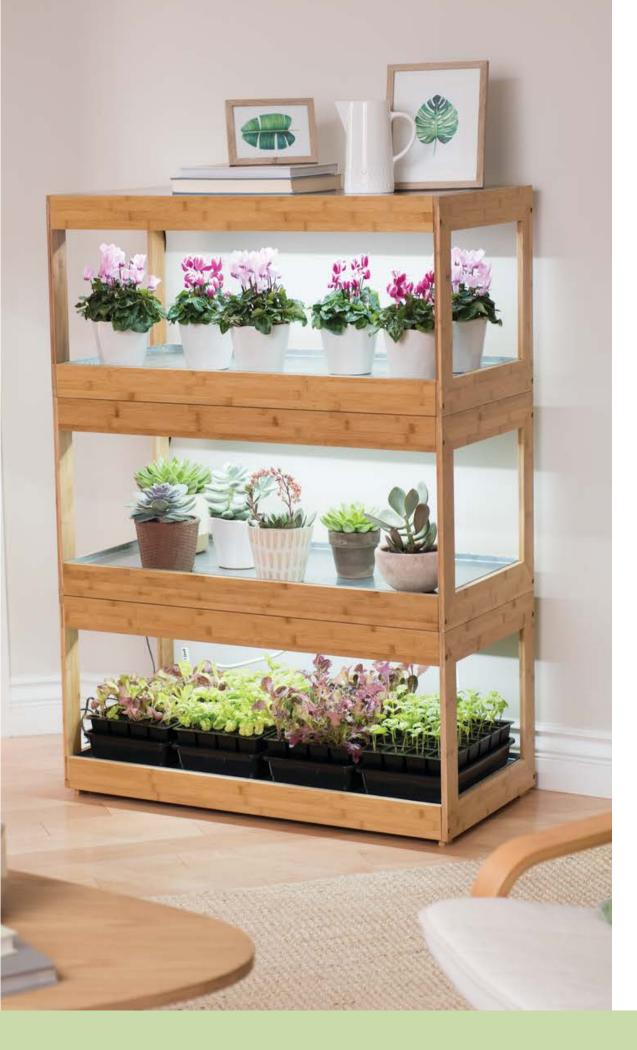

#### BAMBOO LED GROW LIGHT GARDEN

The energy-efficient, fullspectrum LED light your plants crave, in a stylish and sustainable bamboo framing that fits perfectly with nearly any aesthetic, our Bamboo Grow Light Gardens are designed to integrate growing into your indoor spaces.