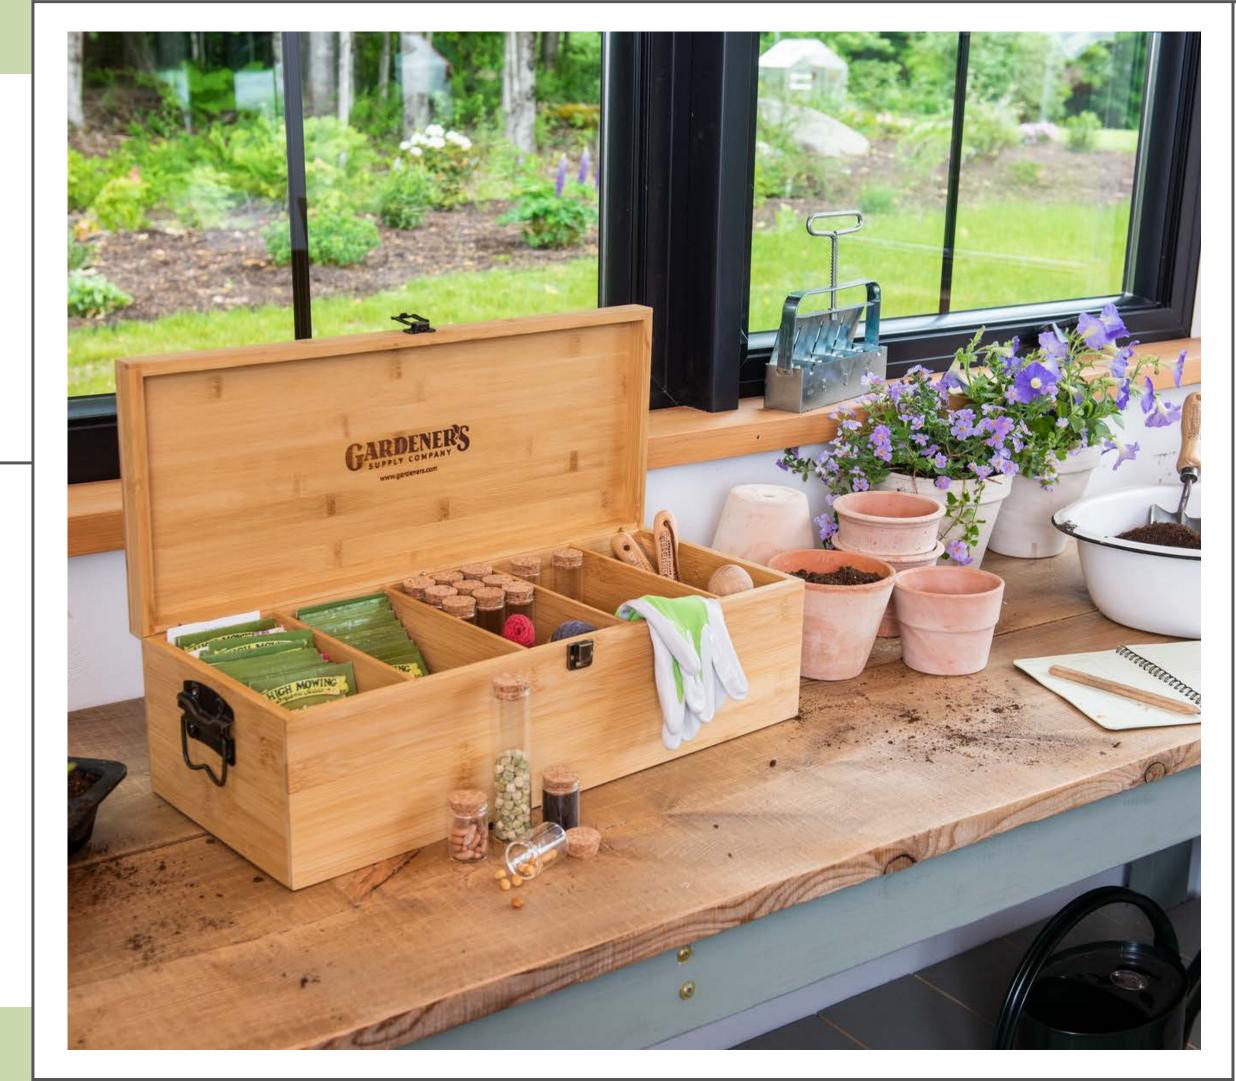

#### BAMBOO SEED SAVER KIT

A safe and stylish way to keep seeds organized and dry, this kit includes a handsome box made from sustainable bamboo, as well as glass seed storage vials in large and small sizes (3 of each). The box features 5 compartments perfectly sized to store seed envelopes, seed storage vials, gloves, and small seed-starting tools.