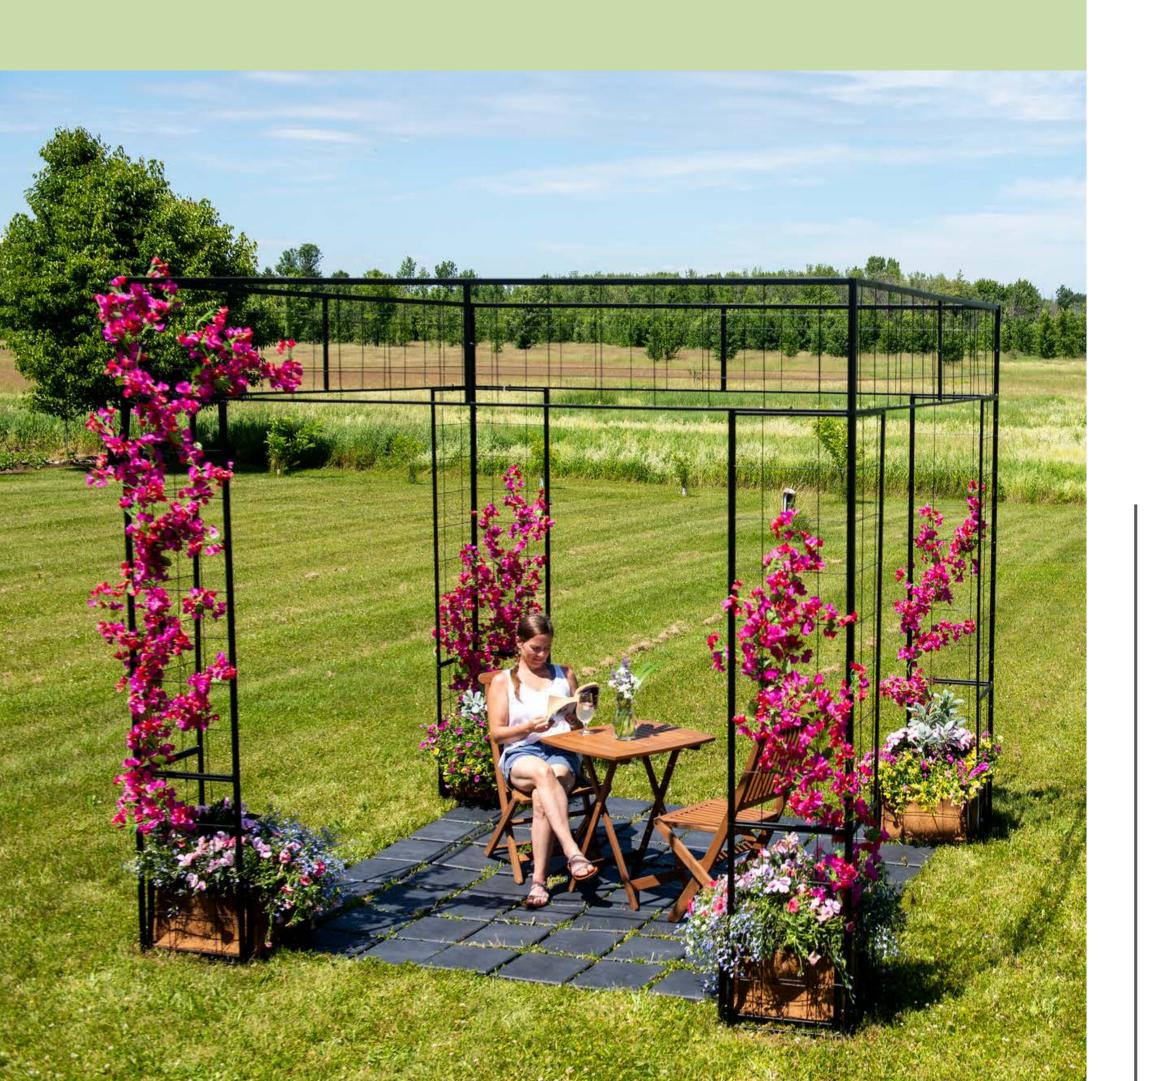

#### **EXETER GAZEBO**

One of our largest structures ever, this beautiful, airy gazebo lets you grow a vinefilled centerpiece or seating area. Surround yourself with verdant beauty and more plant jasmine or honeysuckle for stunning smells, clematis for dramatic color, or grape vines for sweet summer snacks!