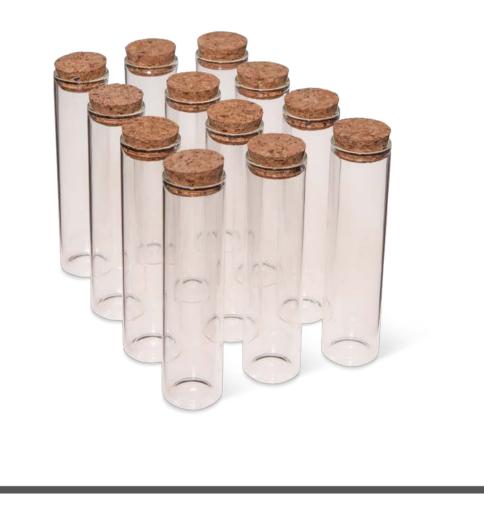

#### BAMBOO SEED SAVER LARGE GLASS VIALS, SET OF 12

Tough borosilicate glass vials with cork tops keep your seeds dry and organized. Large size is perfect for larger seeds, like beans, peas, nasturtium, and more.