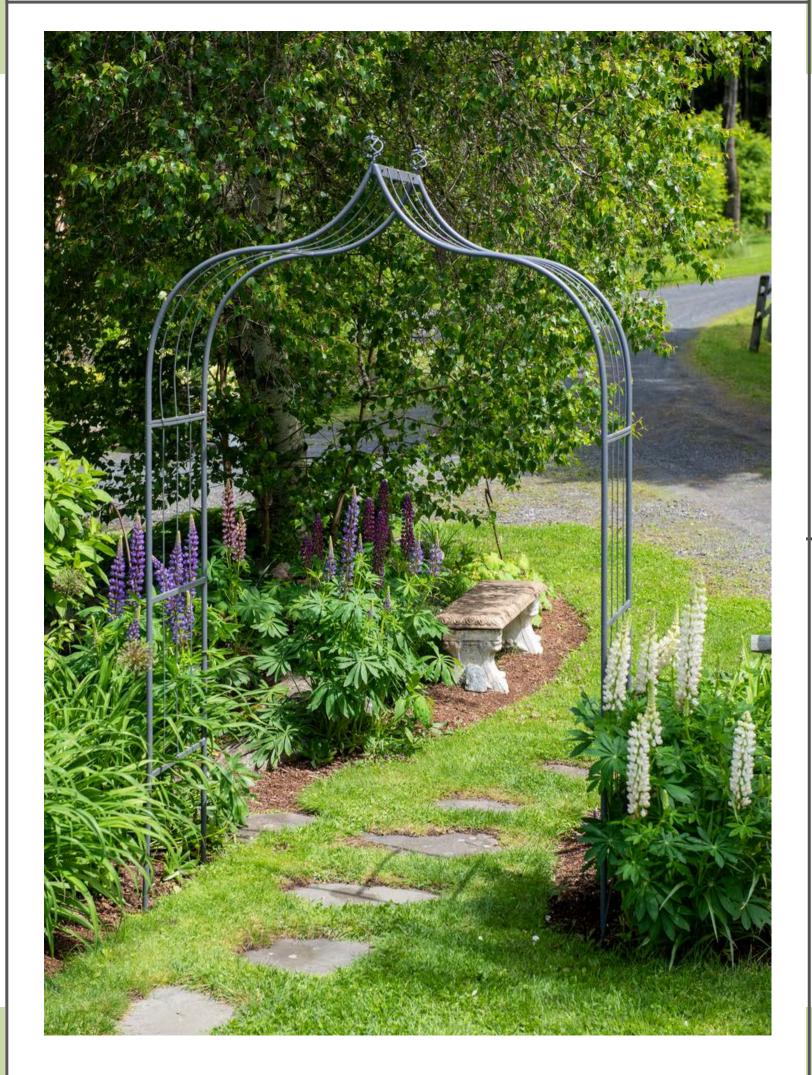

Inspired by Middle Eastern architecture, this elegant and exotic arch creates a unique entryway that feels classic and modern all at once, adding an inviting and delighting element to welcome guests into your garden.

### **ARIANA ARCH**