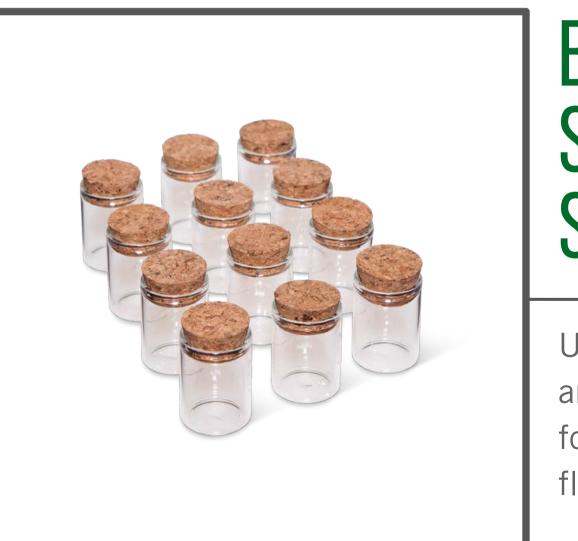

#### BAMBOO SEED SAVER SMALL GLASS VIALS, SET OF 12

Unlike paper packets, these vials last decades and are easier to organize. Small size is great for storing seeds for greens, herbs, and many flower varieties.