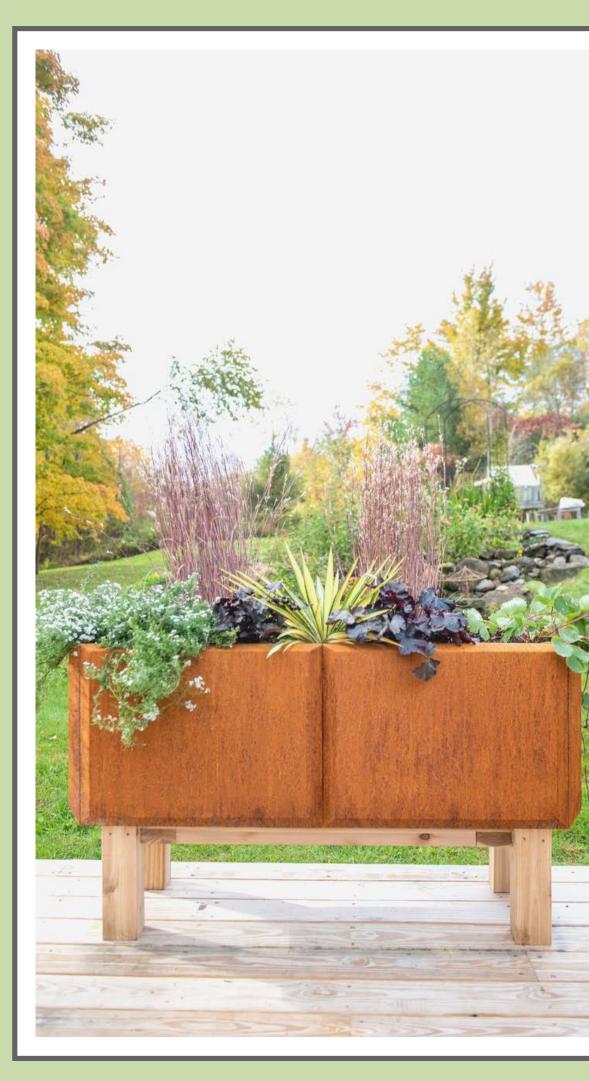

#### WOOD STAND FOR CORTEN STEEL MODULAR RAISED BED

Take no-bend gardening to new heights of fashion and function, combining the uniquely rustic look of Corten steel with a brawny and beautiful cedar stand. Also available for purchase on its own, our cedar stand elevates existing Modular Corten Steel Raised Beds into standing gardens.