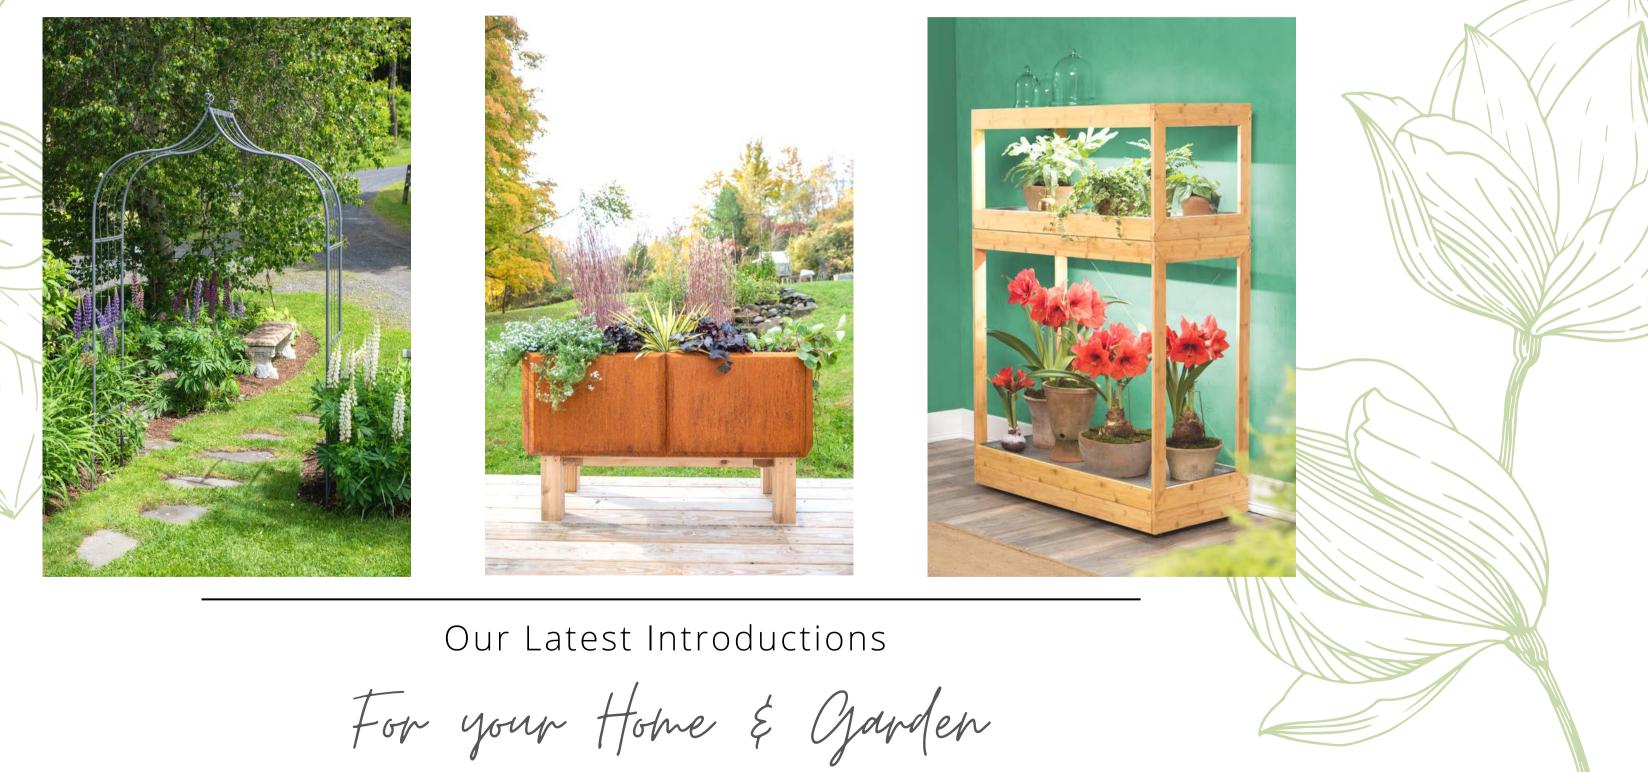

#### **EXETER GAZEBO**

One of our largest structures ever, this beautiful, airy gazebo lets you grow a vinefilled centerpiece or seating area. Surround yourself with verdant beauty and more plant jasmine or honeysuckle for stunning smells, clematis for dramatic color, or grape vines for sweet summer snacks!

#### LED SUNLITE® 3-TIER GARDEN & HIGH INTENSITY 3-TIER GARDEN

Grow like the pros, with our industry-leading grow light gardens. Featuring energyefficient, full-spectrum LEDs, our top-of-the-line SunLite® collection helps you grow healthier, more vigorous seedlings and happier, more vibrant houseplants.