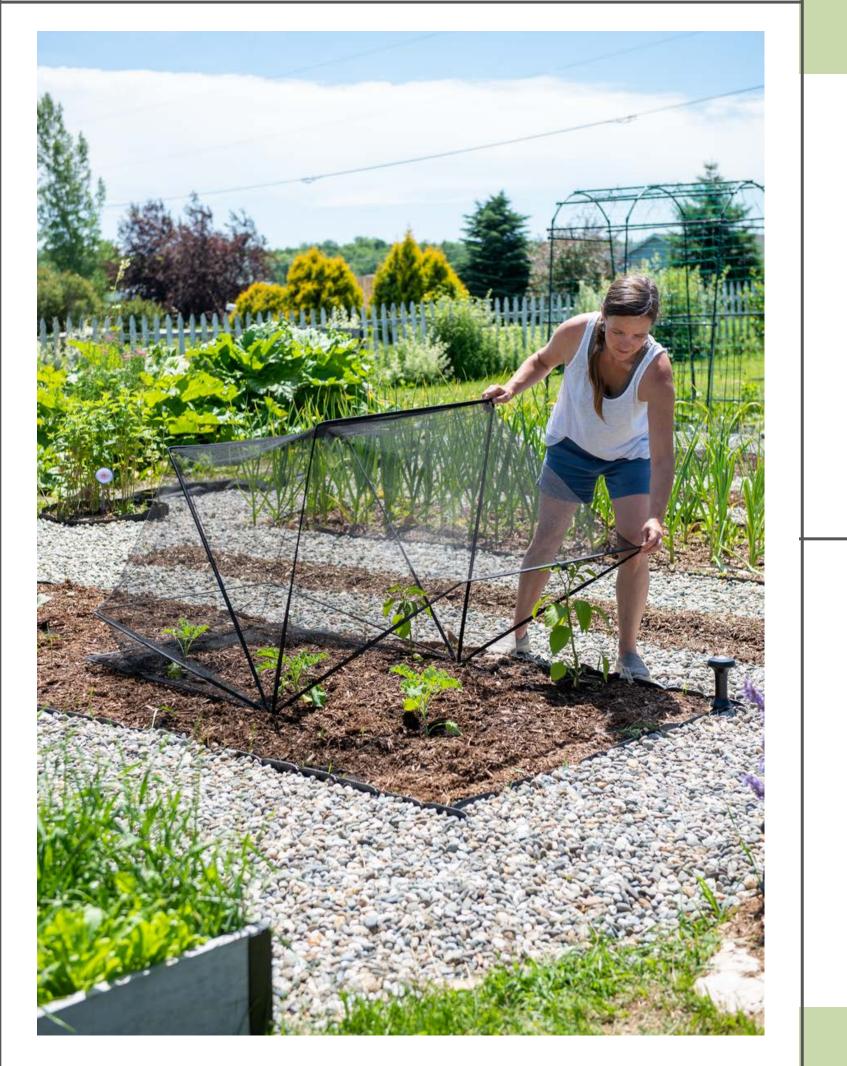

#### PLANT SUPPORT WALL STORAGE

Sturdy galvanized steel storage container mounts to the wall to hold and organize stakes, trellises, and plant supports between growing seasons.

Aptly named, this accordion-fold tent pops open right out of the box, instantly ready to secure seedlings and protect plants, to keep marauding birds from turning your berry bushes and tender greens into a garden buffet.

# POP-UP BIRD NETTING, LARGE