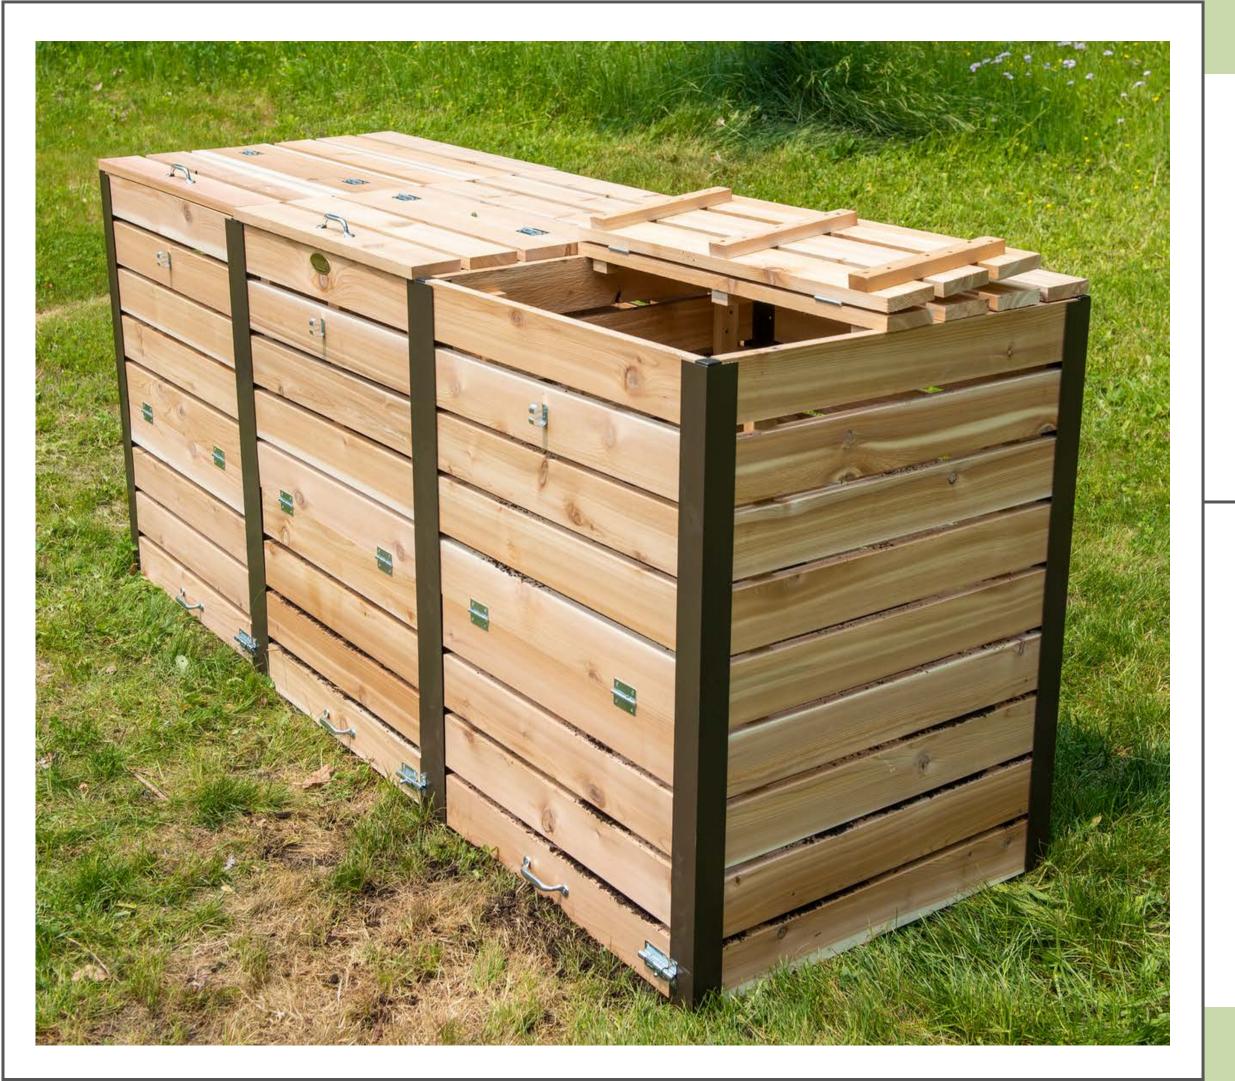

#### CEDAR THREE BIN COMPOSTER

Made from the same rot-resistant cedar and industrial-strength Lifetime aluminum corners as our raised beds, we designed this good-looking and longlasting premium three-bin composter to take center stage. Each bin holds a bountiful 110 gallons of material.