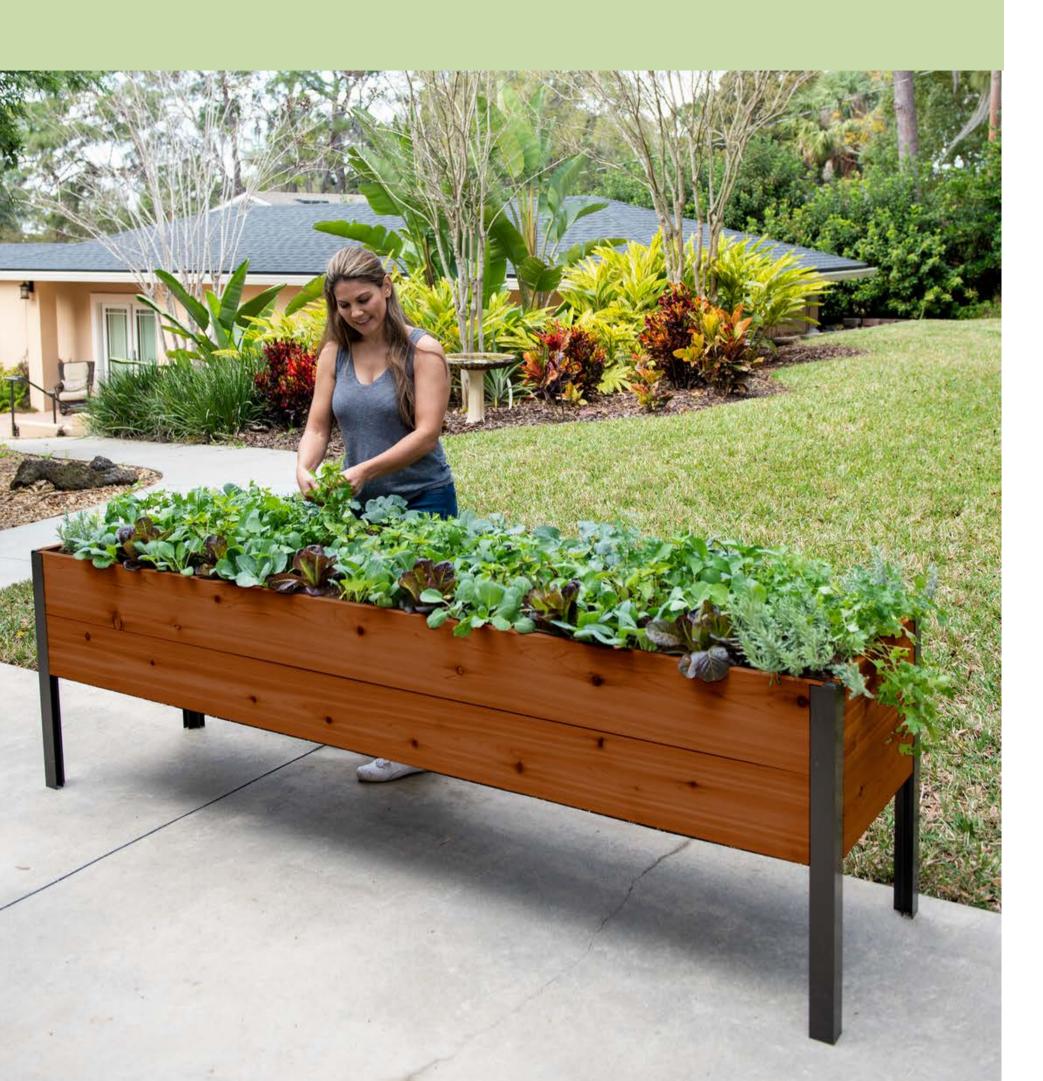

#### **SELF-WATERING ECO-STAINED ELEVATED CEDAR PLANTER BOX**

We enhanced the classic good looks and durability of our Elevated Cedar Planter Boxes with the convenience of our selfwatering inserts, and increased protection from eco-friendly color staining. Available in three sizes: 2' x 2', 2' x 4', and 2' x 8' (shown).