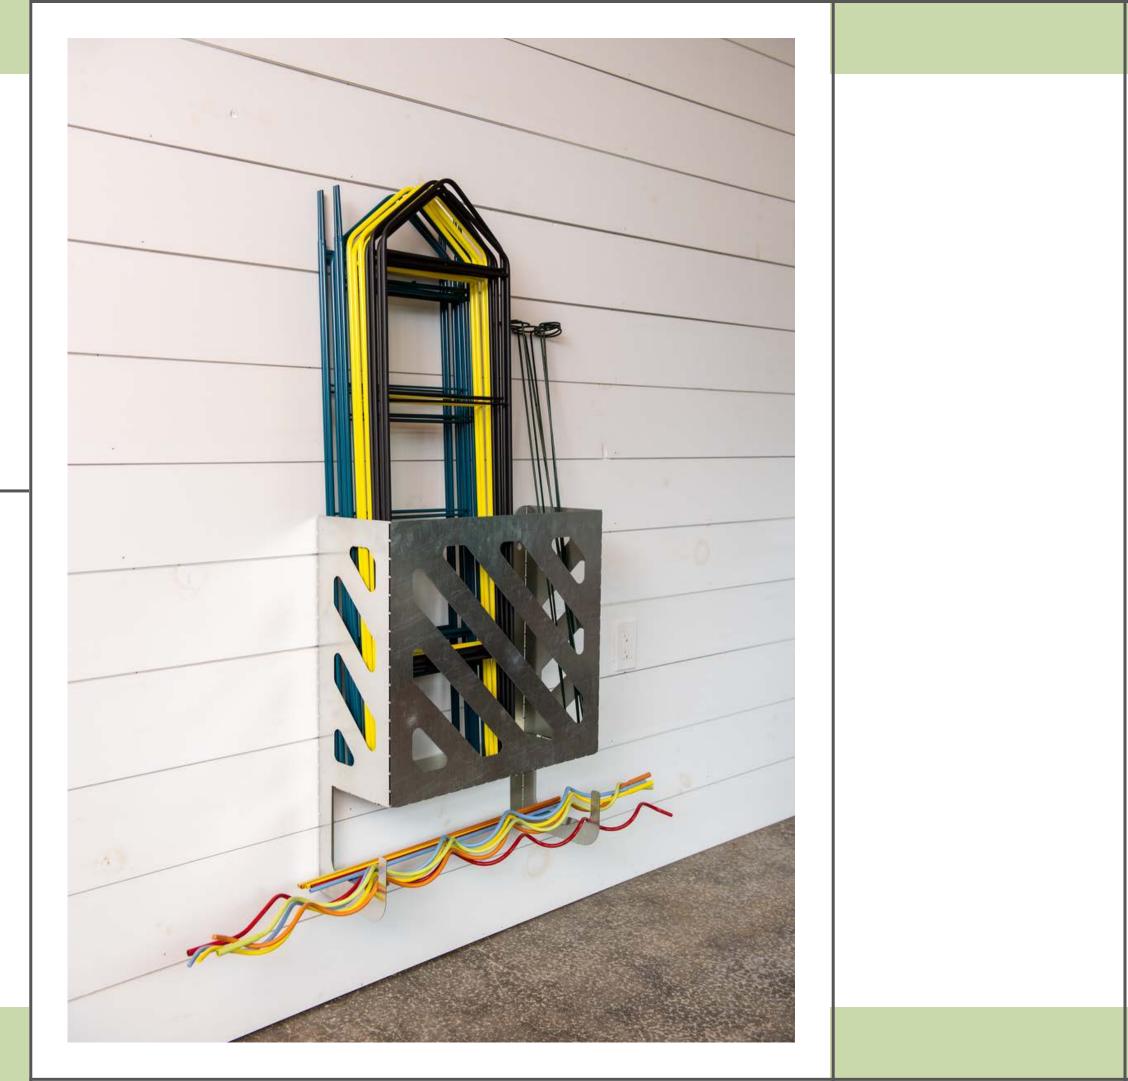

#### PLANT SUPPORT WALL STORAGE

Sturdy galvanized steel storage container mounts to the wall to hold and organize stakes, trellises, and plant supports between growing seasons.

Aptly named, this accordion-fold tent pops open right out of the box, instantly ready to secure seedlings and protect plants, to keep marauding birds from turning your berry bushes and tender greens into a garden buffet.