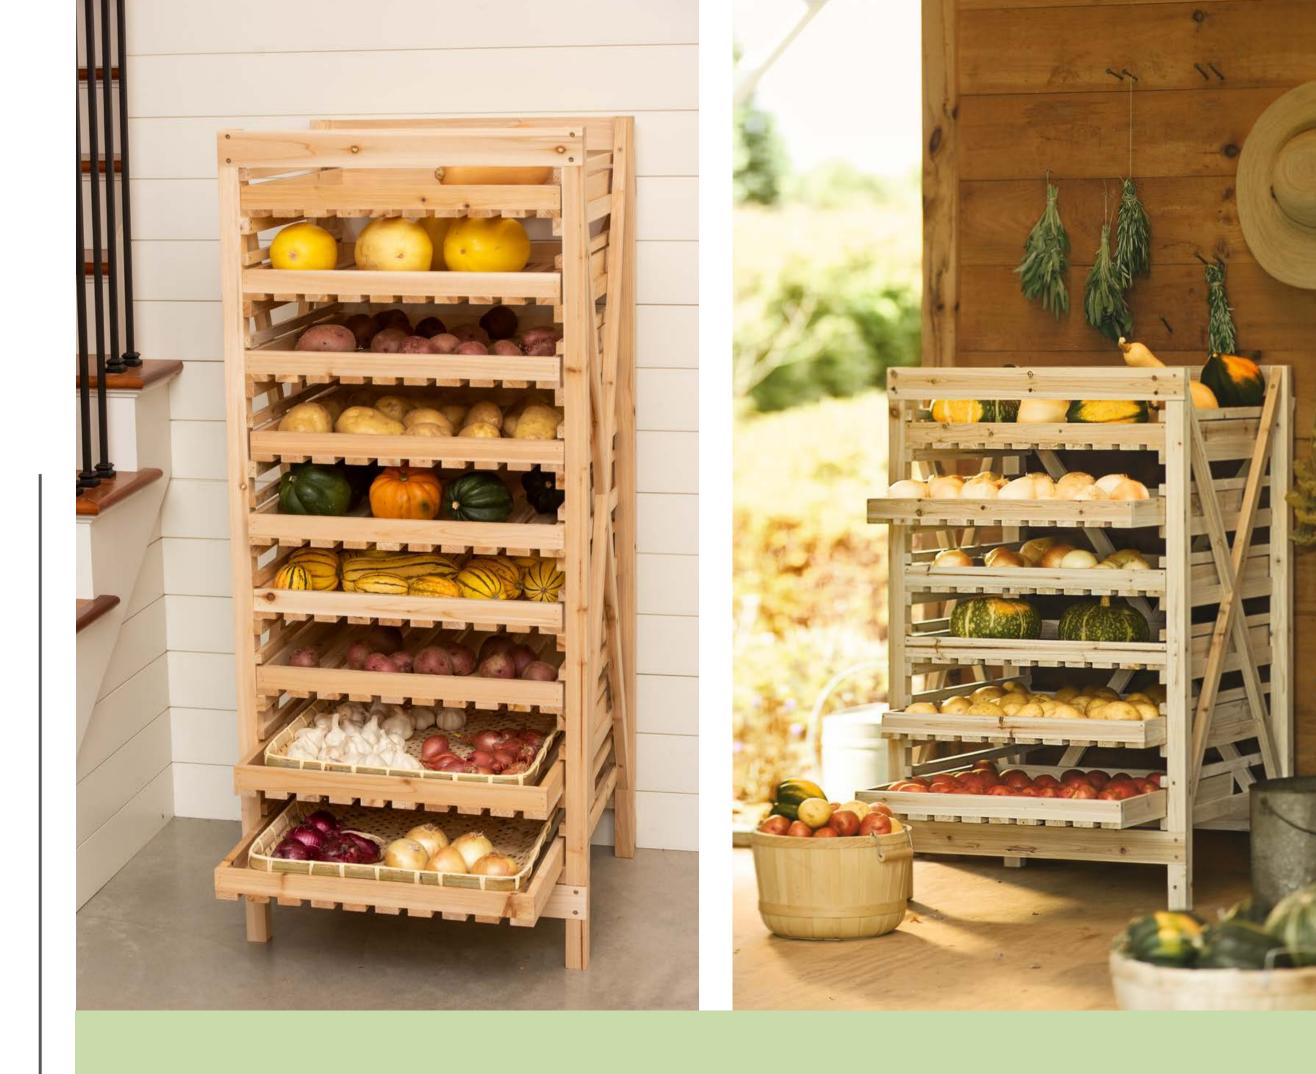

#### ORCHARD RACK, 9 DRAWER & 6 DRAWER

Store "keeper" crops like apples, squash, onions, and potatoes on these generously-sized racks. Whether tucked away in the cellar or pantry, or on display in the kitchen or entryway, they're real keepers!