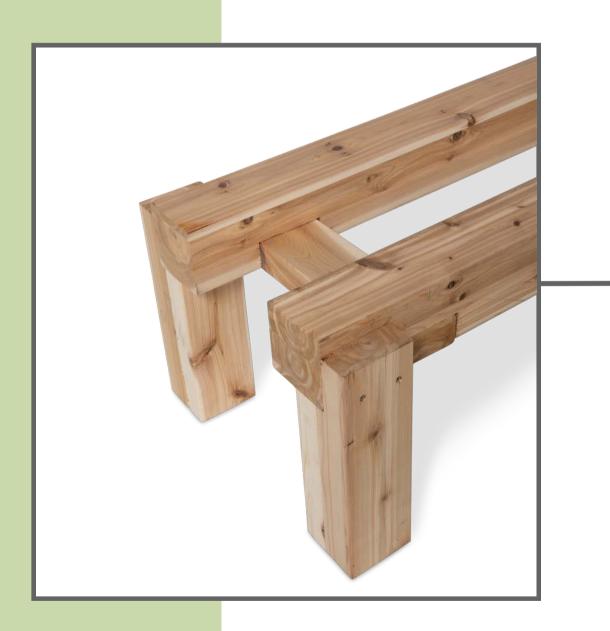

#### WOOD STAND FOR CORTEN STEEL MODULAR RAISED BED

Take no-bend gardening to new heights of fashion and function, combining the uniquely rustic look of Corten steel with a brawny and beautiful cedar stand. Also available for purchase on its own, our cedar stand elevates existing Modular Corten Steel Raised Beds into standing gardens.