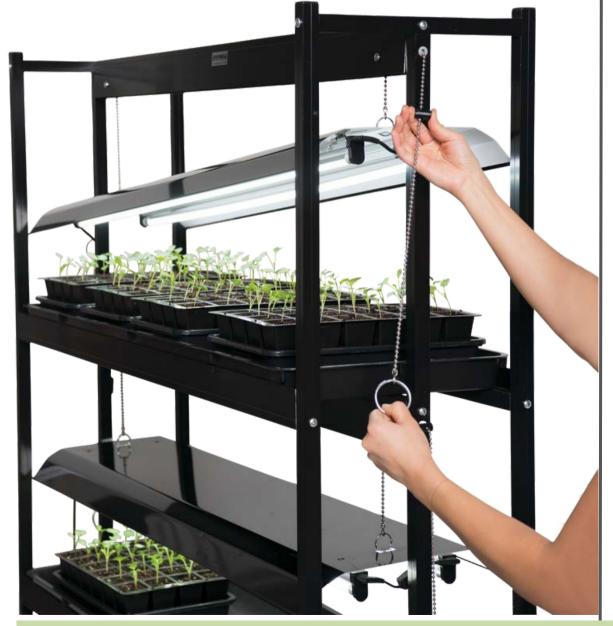

#### LED SUNLITE® 3-TIER GARDEN & HIGH INTENSITY 3-TIER GARDEN

Grow like the pros, with our industry-leading grow light gardens. Featuring energyefficient, full-spectrum LEDs, our top-of-the-line SunLite® collection helps you grow healthier, more vigorous seedlings and happier, more vibrant houseplants.