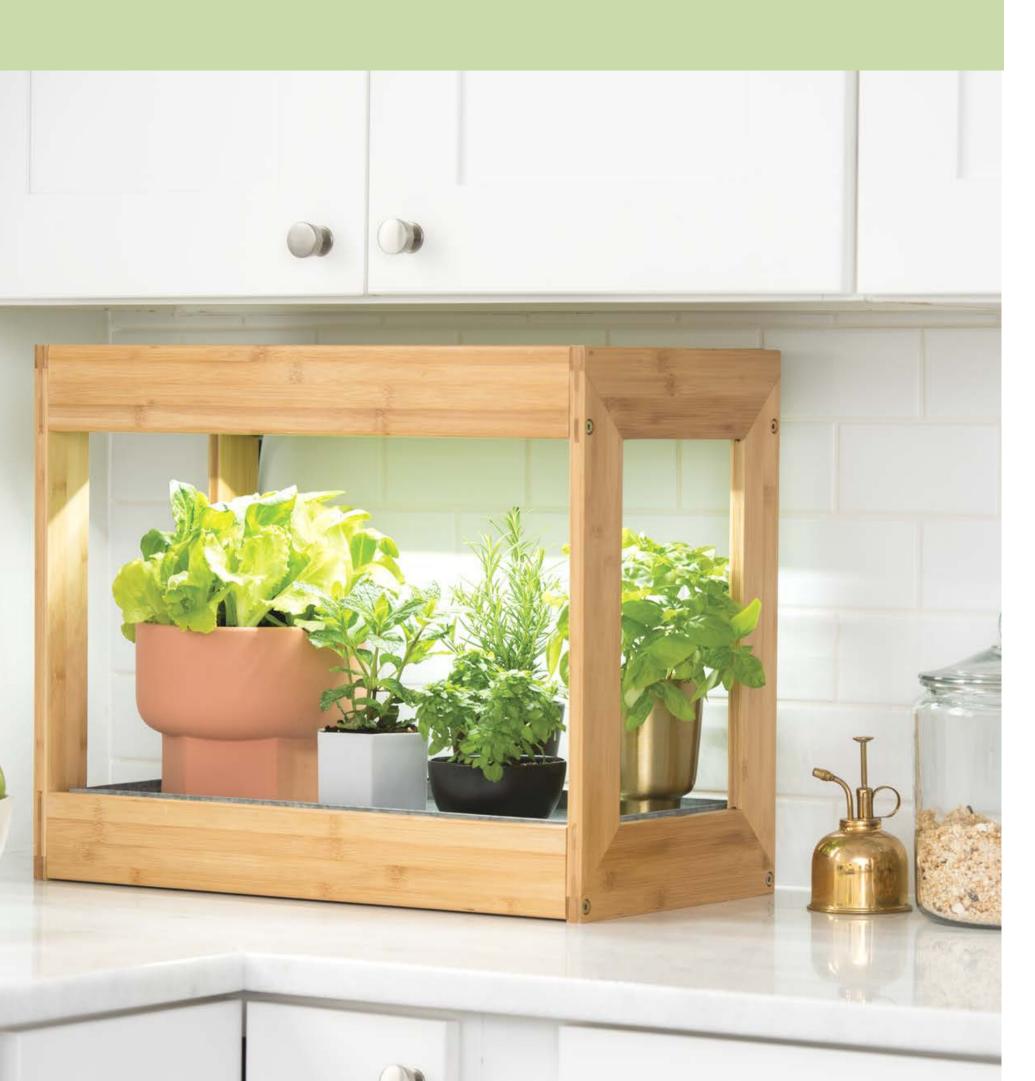

#### BAMBOO MINI LED GROW LIGHT GARDEN

Part of our popular Bamboo LED Grow Light family, this stylish and compact set-up keeps you growing when space is at a premium. Fits snugly on countertops, work desks, or even hung on a wall.