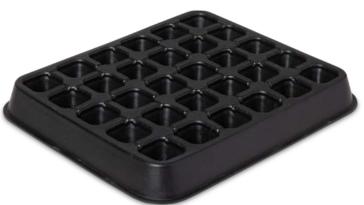

#### NATURAL RUBBER SEED STARTING TRAYS 30 CELL, 20 CELL & 6 CELL XL

Made from 100% sustainably-harvested, FSC-certified natural rubber, these superdurable seed starting trays have the flexibility to easily pop out your seedlings, but will last a lifetime without getting brittle with age. Available in 3 sizes for growing any kind of seedlings!