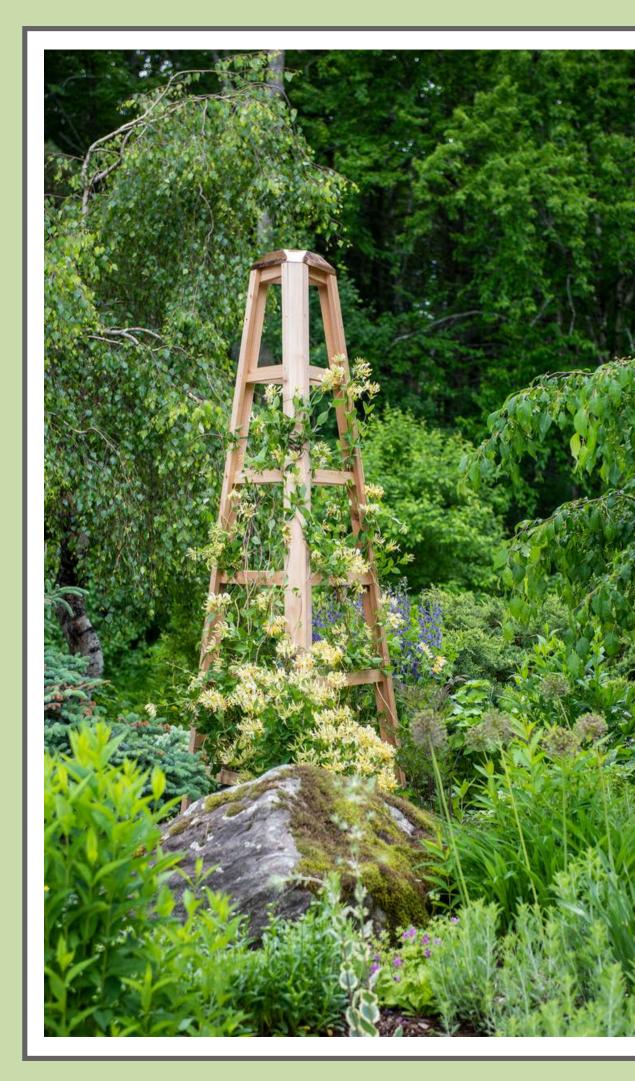

#### COPPER CAP FOR CEDAR OBELISK

A perfect topper for our towering Cedar Obelisk, this pure-copper cap adds a touch of class that will grow more distinguished over the years, as it develops a distinctive blue-green patina. A hole in the middle lets in light and air to encourage your vining plants upward.