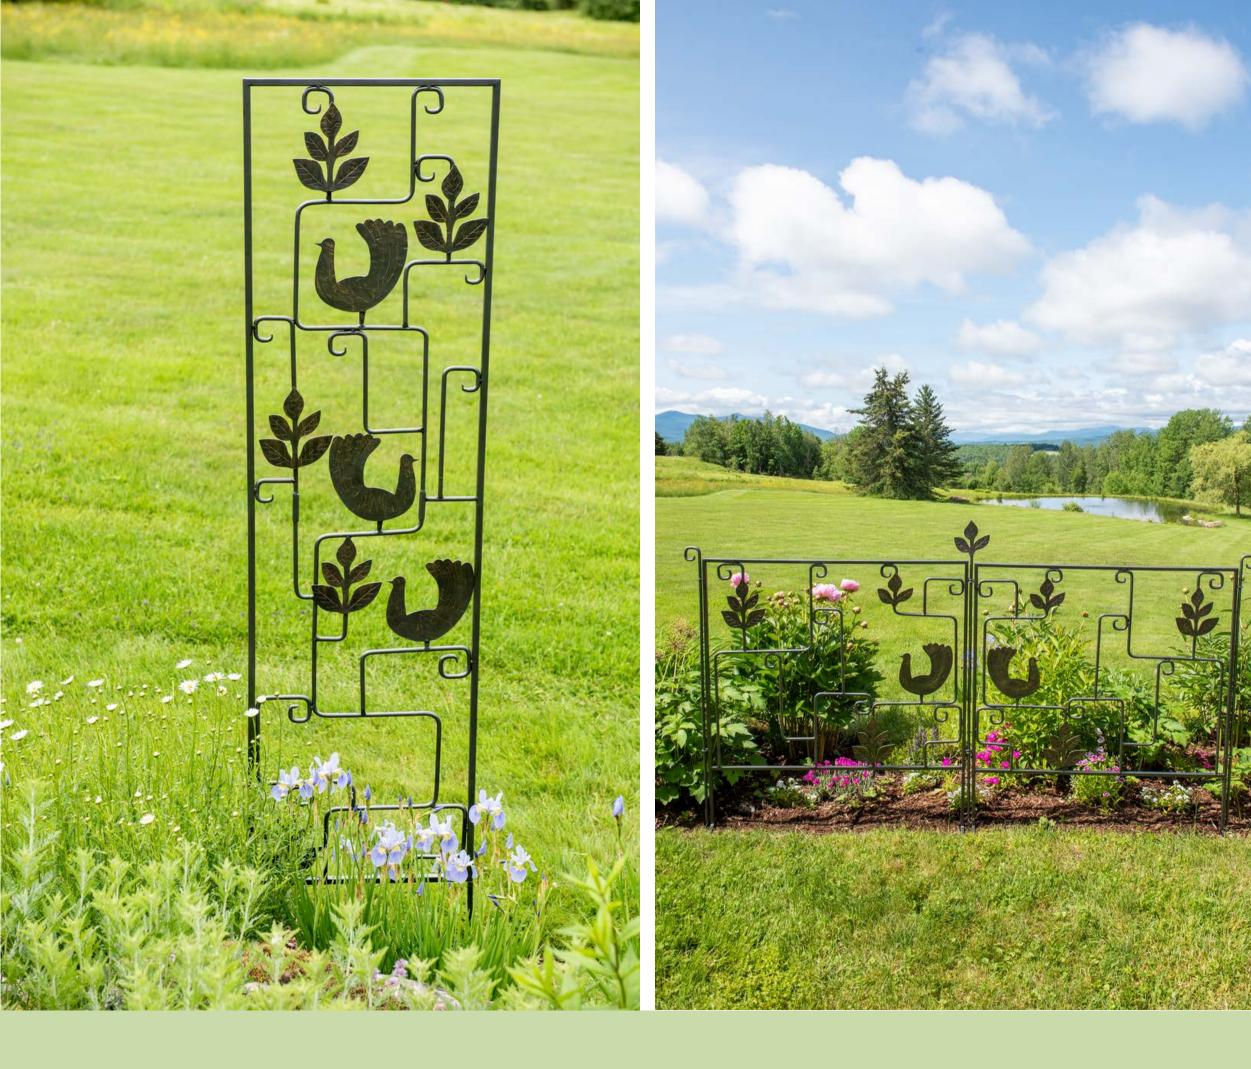

#### FOLK ART TRELLIS

#### FOLK ART FENCE PANELS, SET OF 2

Add rustic charm and distinctive character to your garden with these folk art-inspired structures. Designed to look aged and hand-forged, you can be sure the sturdy powdercoated steel construction will last for years.