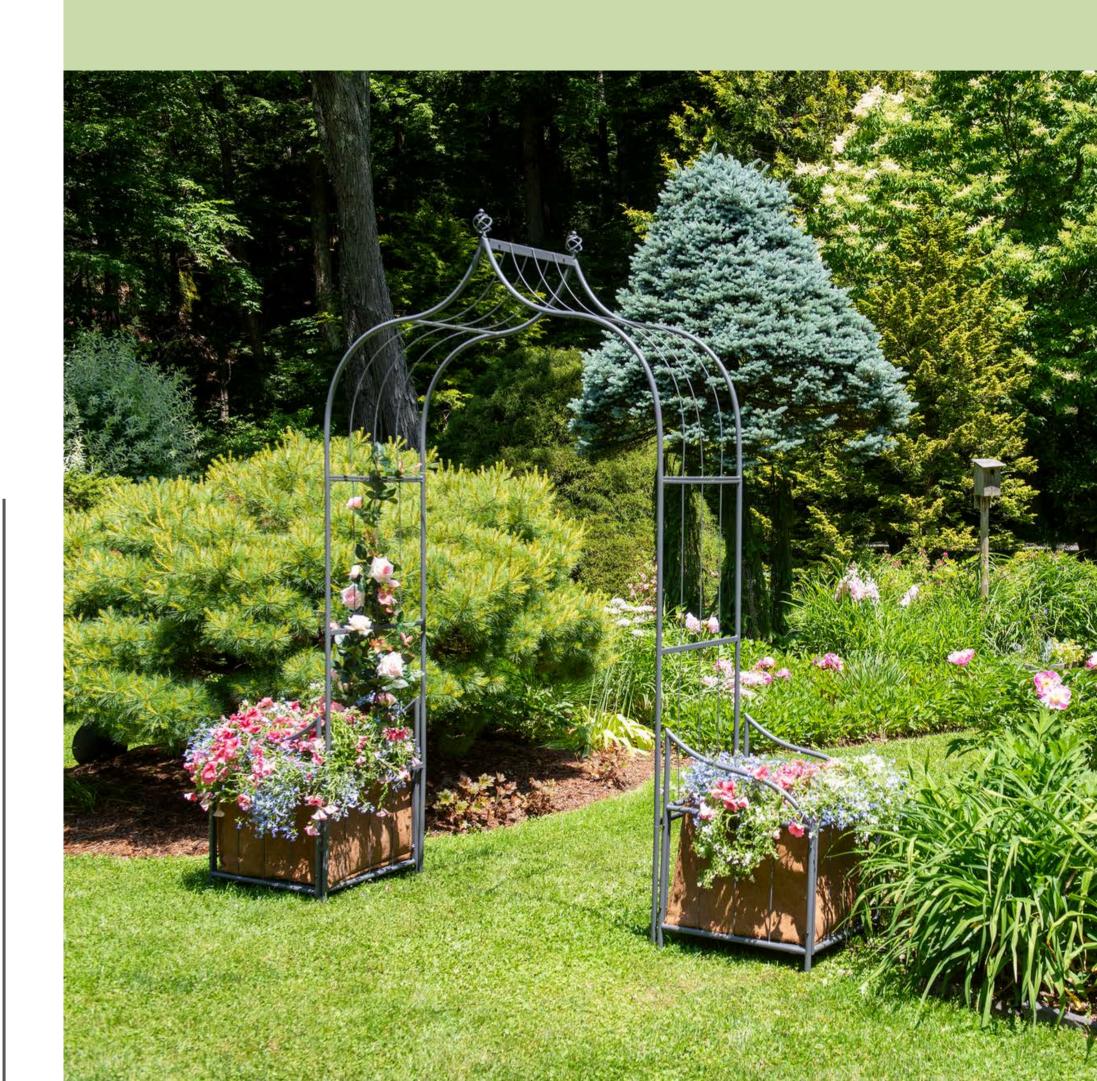

#### ARIANA ARCH Planters with coir Liners, set of 2

Combined with the architectural silhouette of your Ariana Arch, these coordinating planters up the "wow factor," providing a no-dig way to line your unique entrance with colorful, fragrant flowering vines.