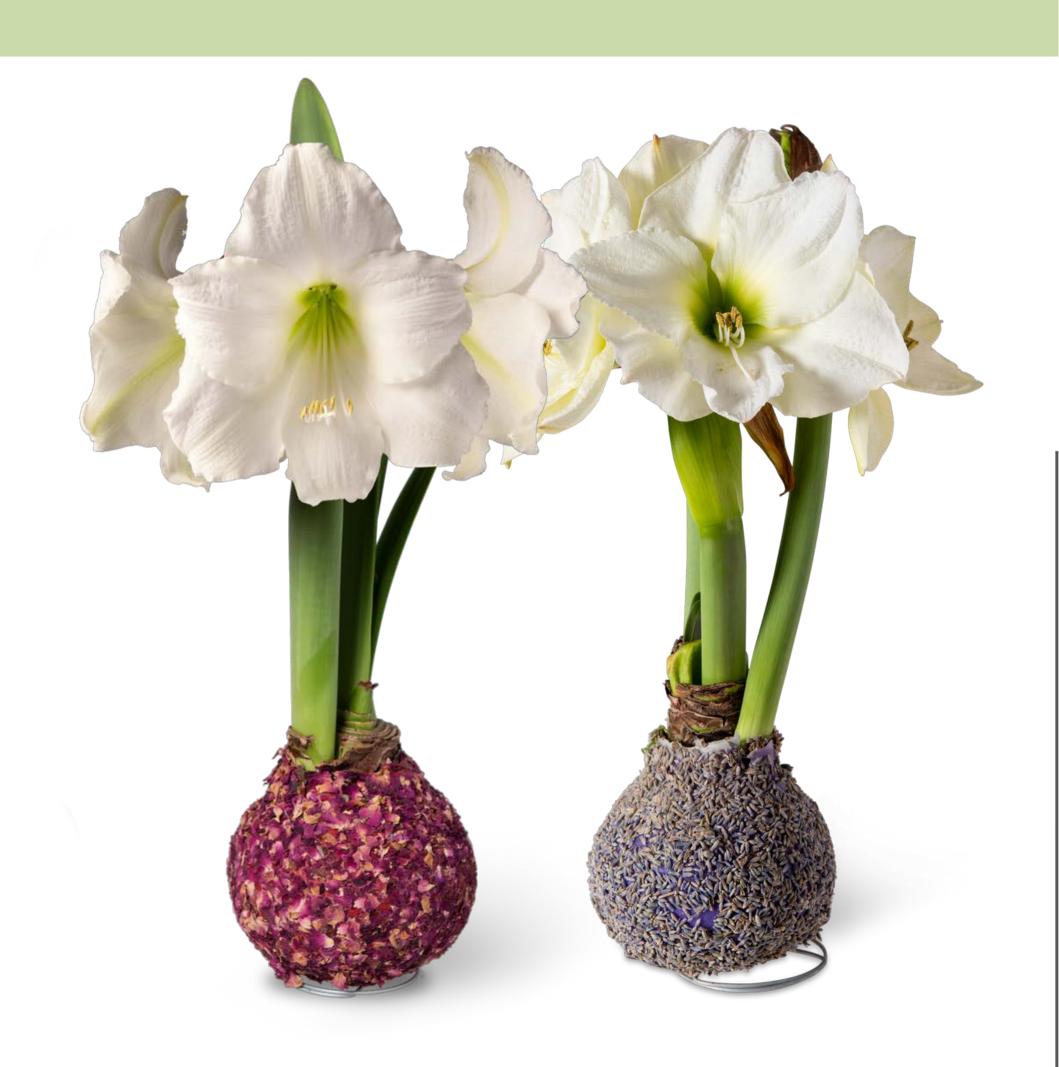

#### EASY CARE WAXED AMARYLLIS WITH ROSE PETALS

Lively ivory colored blooms emerge from a rose-petal covered waxed bulb, containing everything your amaryllis needs to grow. This is the easiest flower you'll ever grow — no watering or planting needed!