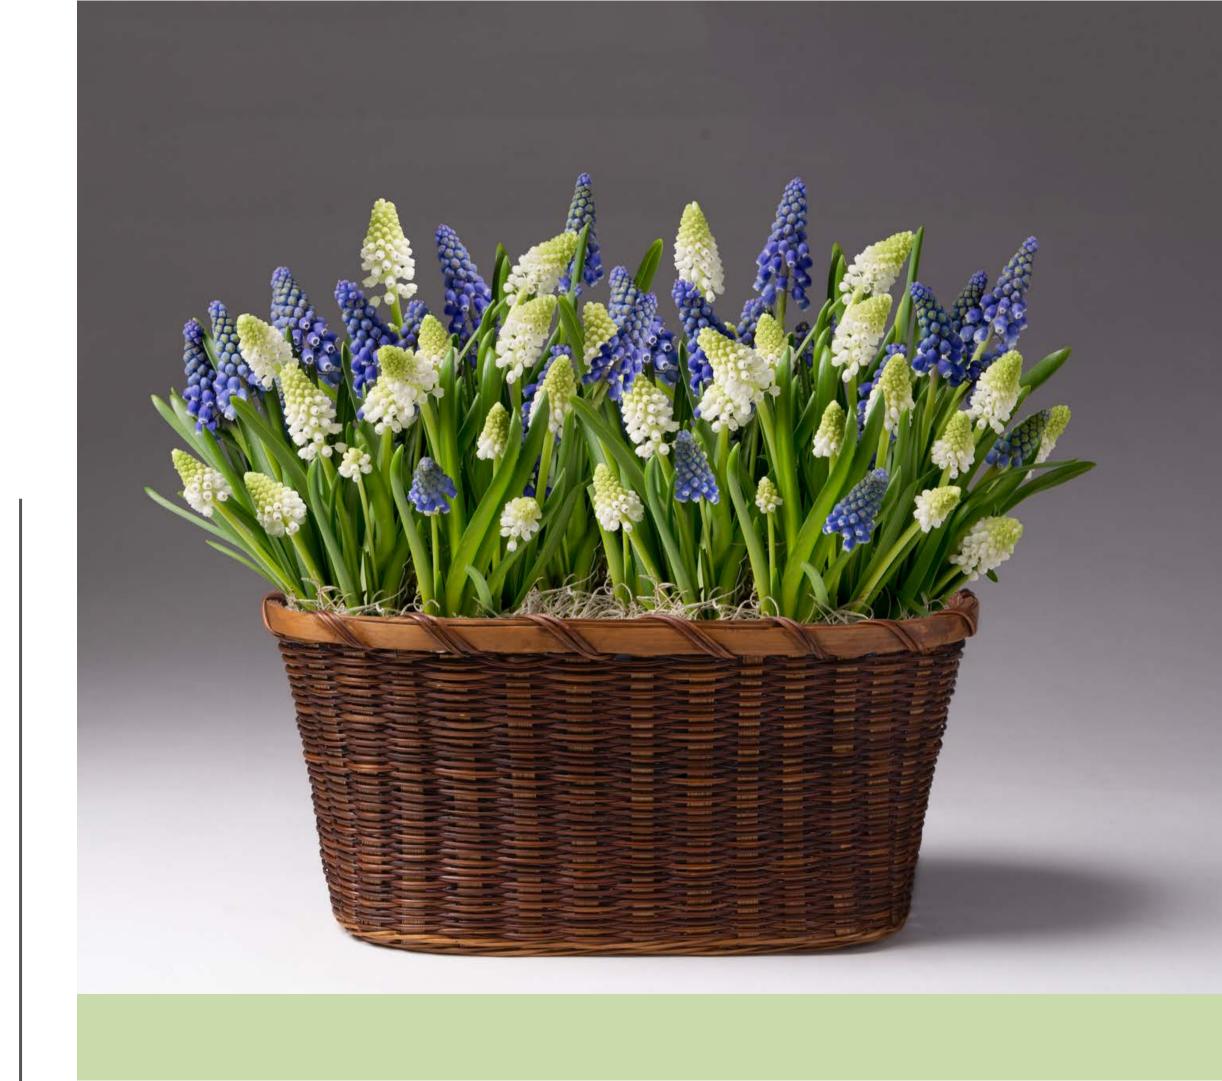

### OVAL BASKET BULB GARDEN

Pre-planted with 32 bulbs, this generously-sized basket bursts forth with dozens of blooms, filling your home with vibrant blue hyacinths and snowy-white squill.