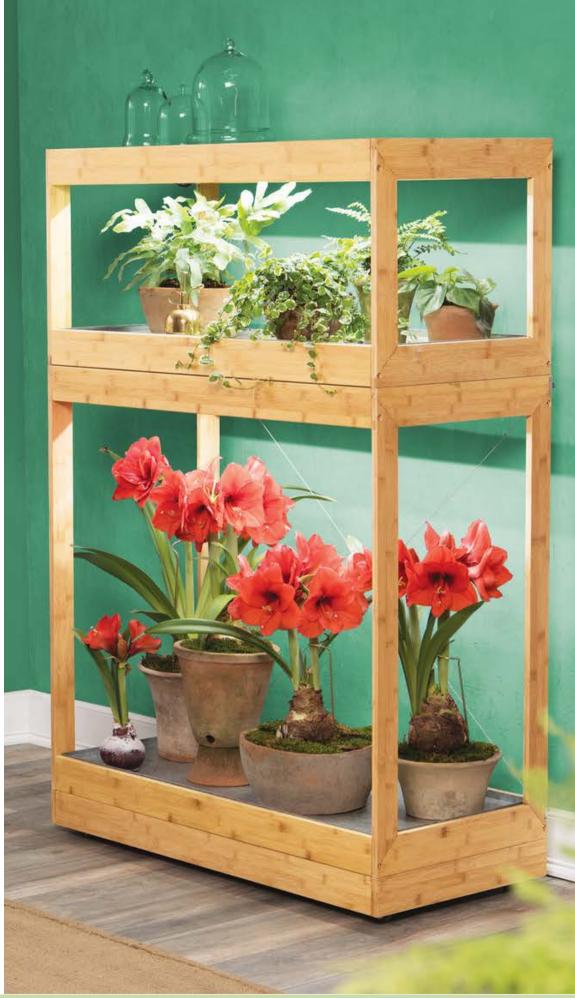

#### BAMBOO LED GROW LIGHT GARDEN

The energy-efficient, fullspectrum LED light your plants crave, in a stylish and sustainable bamboo framing that fits perfectly with nearly any aesthetic, our Bamboo Grow Light Gardens are designed to integrate growing into your indoor spaces.