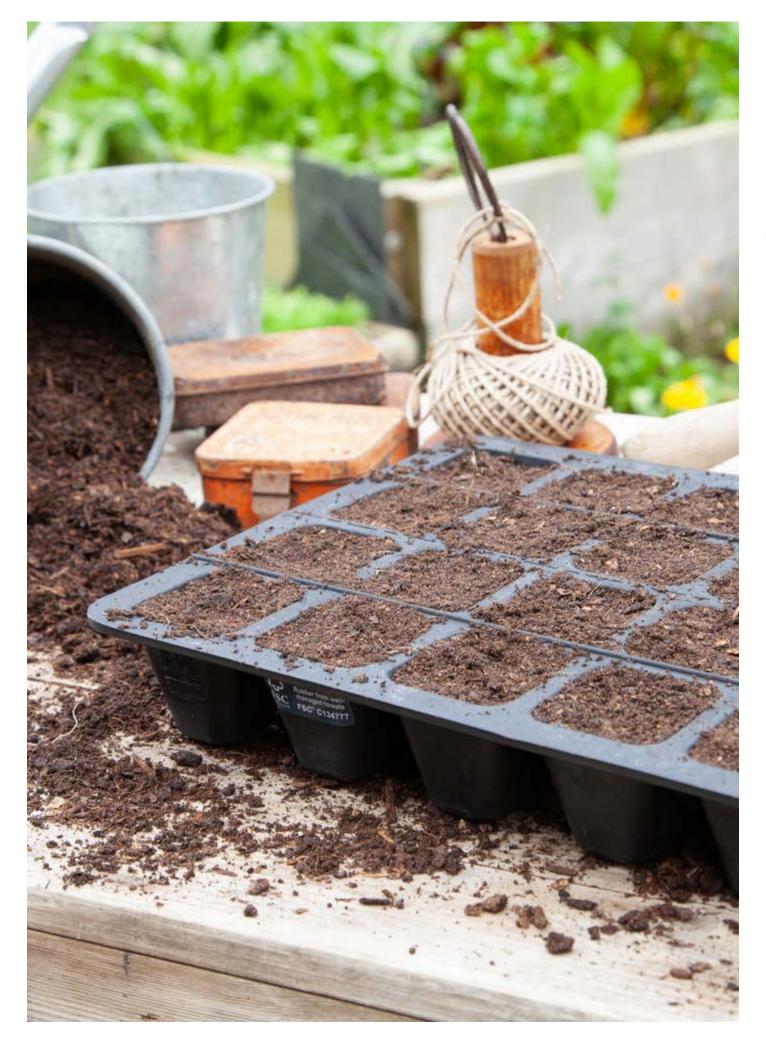

#### NATURAL RUBBER SEED STARTING TRAYS 30 CELL, 20 CELL & 6 CELL XL

Made from 100% sustainably-harvested, FSC-certified natural rubber, these superdurable seed starting trays have the flexibility to easily pop out your seedlings, but will last a lifetime without getting brittle with age. Available in 3 sizes for growing any kind of seedlings!