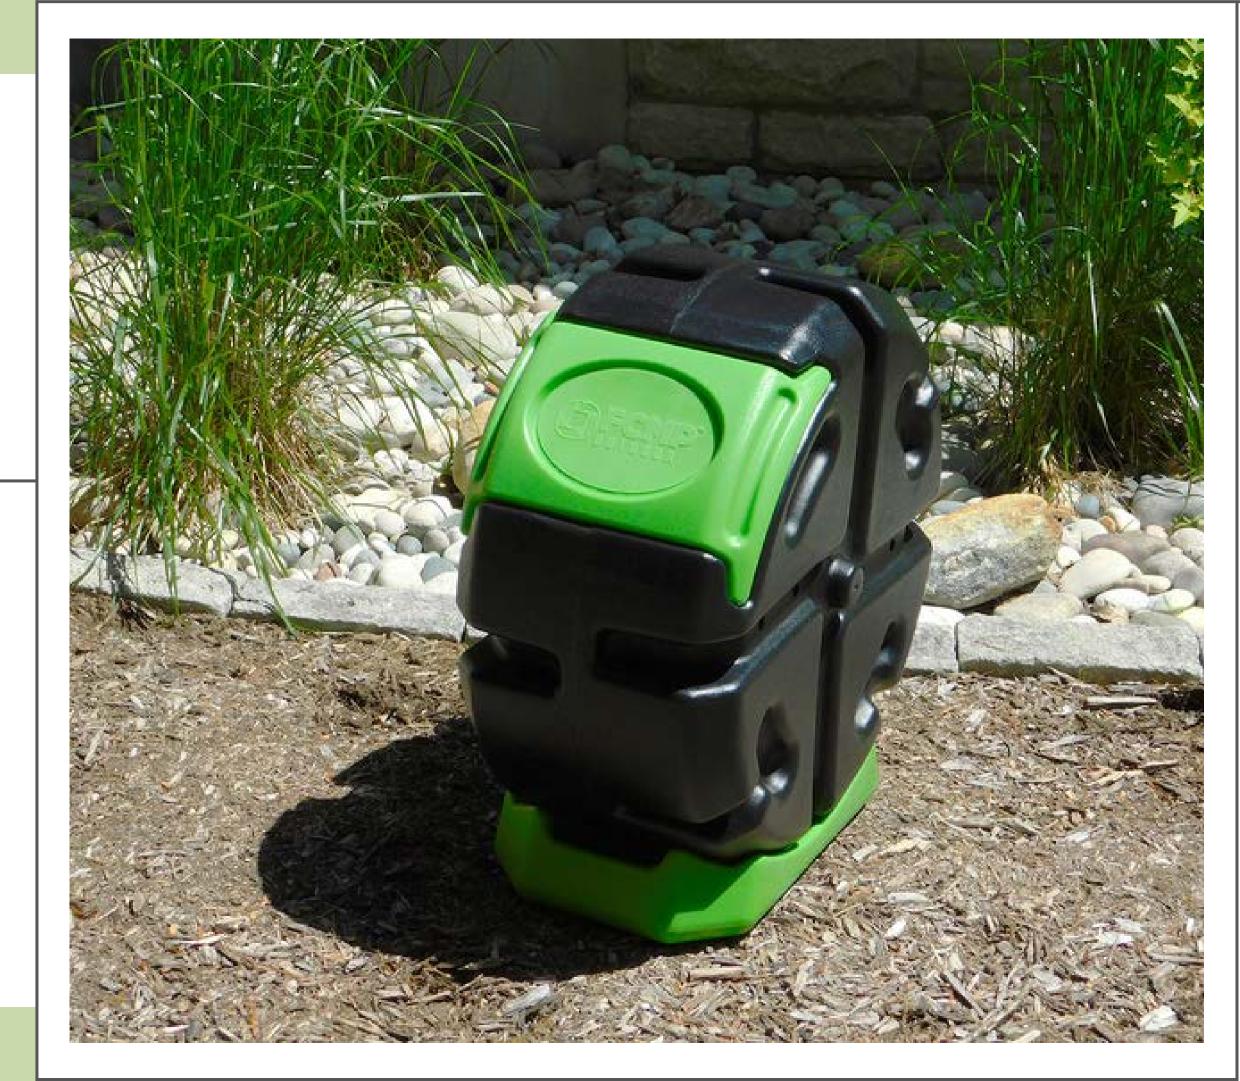

#### HALF SIZE HOT FROG ROLLING COMPOSTER

Super compact and durable composter transforms up to 19 gallons of kitchen scraps and yard waste into gardenboosting compost. Made from UVresistant and BPA-free recycled plastic.