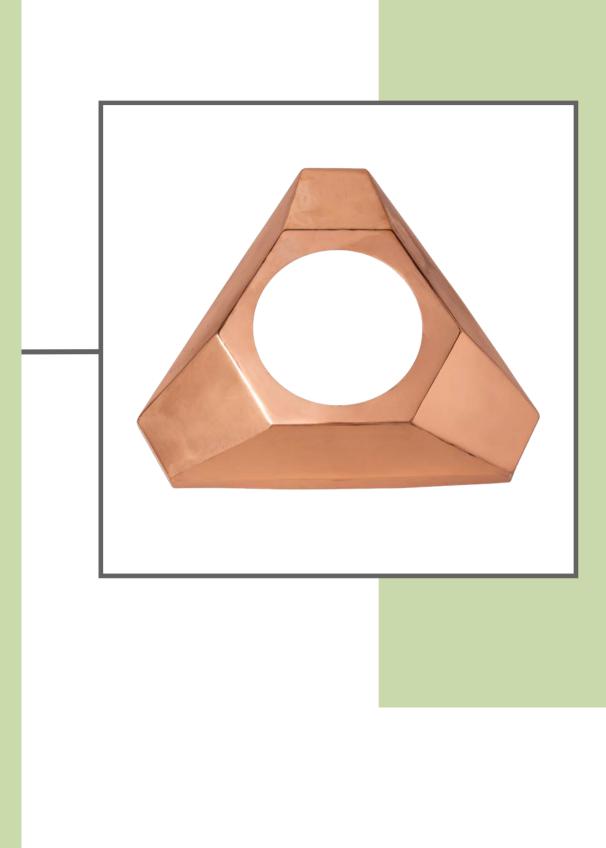

#### COPPER CAP FOR CEDAR OBELISK

A perfect topper for our towering Cedar Obelisk, this pure-copper cap adds a touch of class that will grow more distinguished over the years, as it develops a distinctive blue-green patina. A hole in the middle lets in light and air to encourage your vining plants upward.