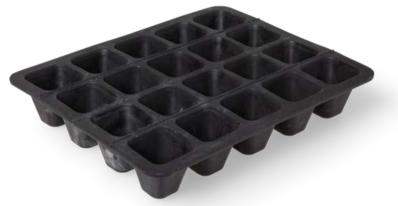

#### NATURAL RUBBER SEED STARTING TRAYS 30 CELL, 20 CELL & 6 CELL XL

Made from 100% sustainably-harvested, FSC-certified natural rubber, these superdurable seed starting trays have the flexibility to easily pop out your seedlings, but will last a lifetime without getting brittle with age. Available in 3 sizes for growing any kind of seedlings!