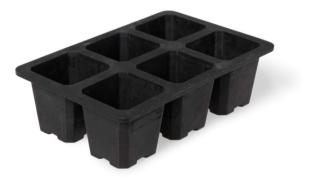

#### NATURAL RUBBER SEED STARTING TRAYS 30 CELL, 20 CELL & 6 CELL XL

Made from 100% sustainably-harvested, FSC-certified natural rubber, these superdurable seed starting trays have the flexibility to easily pop out your seedlings, but will last a lifetime without getting brittle with age. Available in 3 sizes for growing any kind of seedlings!