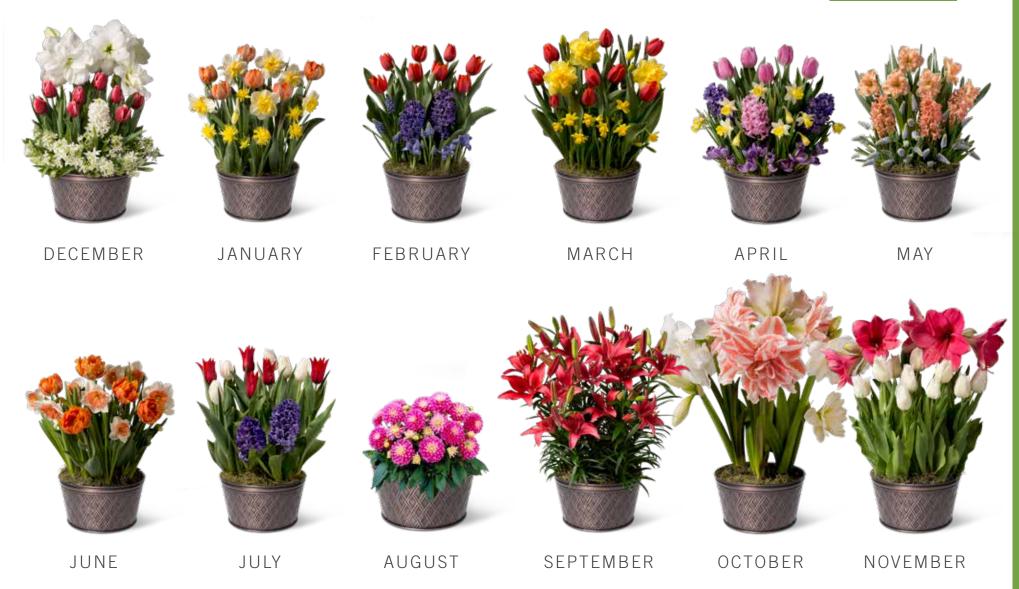

#### 3, 6, & 12 Months of Blooms

3 Months: December – February 6 Months: December – May 12 Months: December – November

#### Blooming Holiday Gift Subscription

\$179

CHRISTMAS

Surprise someone with an easycare flowering bulb basket on four special holidays. Each delivery brings a fresh new color palette that lasts for weeks. Like all our bulb garden subscriptions, it's a gift they'll truly cherish! *Flowers bloom in succession.* 