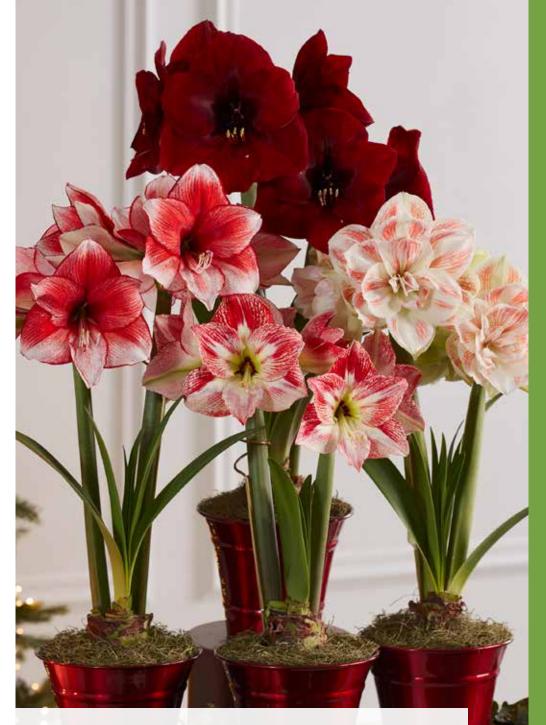

#### Deluxe Potted Amaryllis with Stake

Four stunning varieties strike a dramatic pose in lustrous, Christmas-red metal cachepots. Each contains one premium Dutchgrown bulb, planting medium, and adjustable brass stake. Bulbs will produce 2–3 flower stalks and bloom in 6–10 weeks. Complete growing instructions included.

Clockwise from top: Royal Velvet, Nymph, Spotted Queen, Stardust