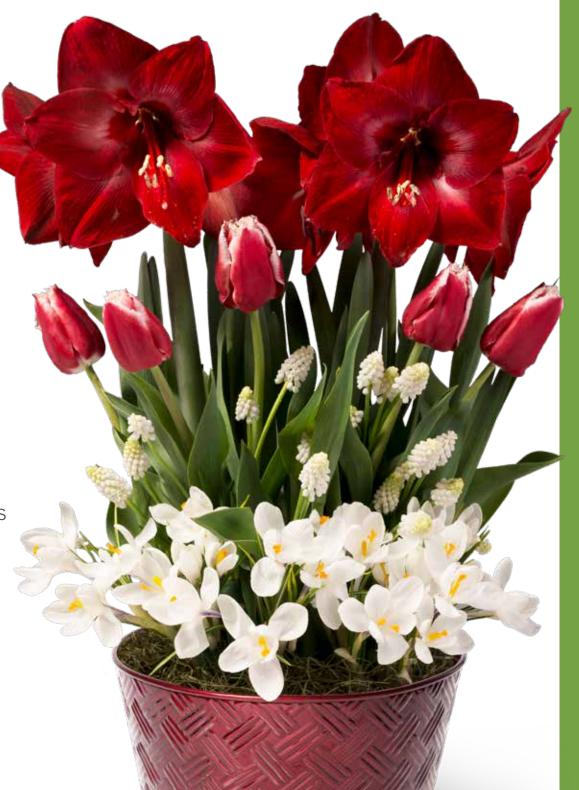

#### Holiday Bliss Bulb Garden

Celebrate the holiday season with this striking garden of red and white. Amaryllis, tulips, muscari, and crocus — all planted in a textured, metal cachepot. Flowers appear in 2–4 weeks and bloom in succession.