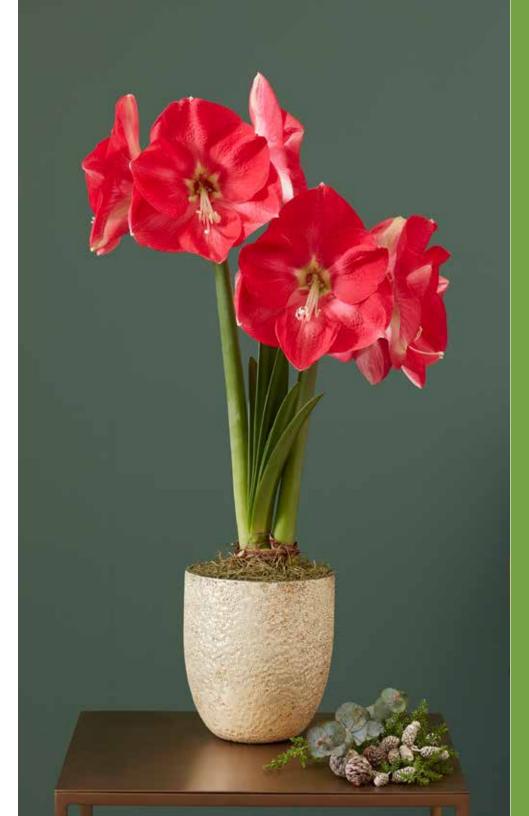

#### Scarlet Belle Potted Amaryllis

Revered for its dramatic double flowers, this striking crimson variety is beyond compare! Guaranteed to brighten even the dreariest winter day, it arrives in a gleaming, specially matched antiqued glass cachepot.