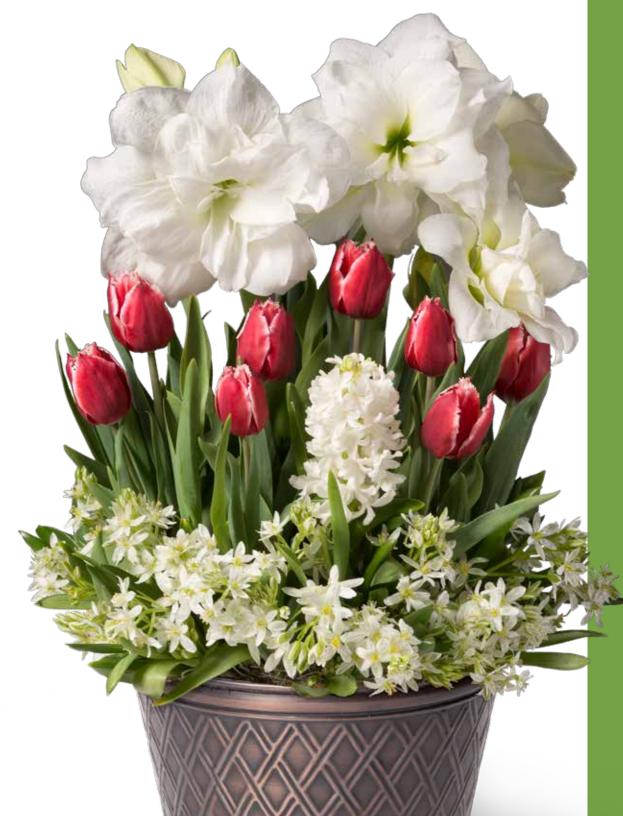

#### December Bloom Bulb Garden

The premium bulbs in this flowering garden bring fragrance and good cheer! Red tulips add dramatic contrast to the winter white amaryllis, hyacinth, and Star of Bethlehem. Freshen up your holiday décor or delight a loved one. Blooms appear successively in 2–4 weeks and last for up to 2 months.