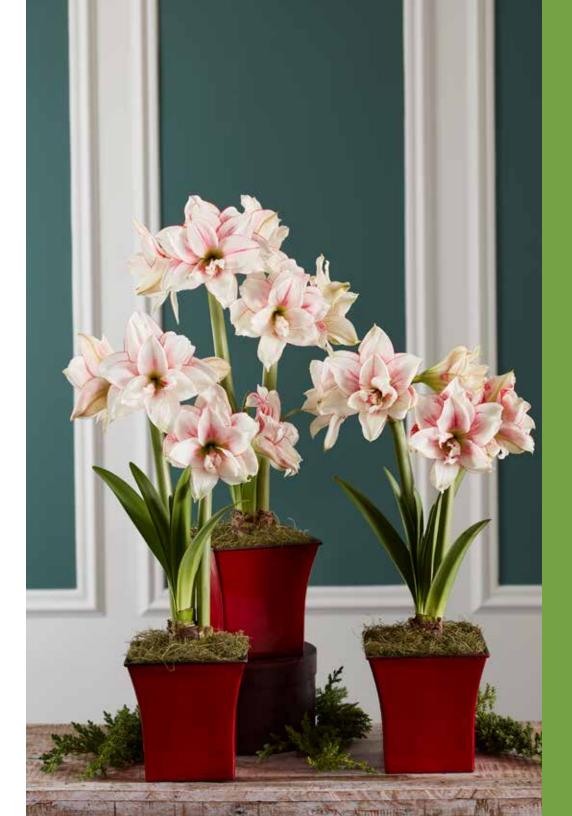

#### Giant Amadeus Potted Amaryllis

With ravishing 8–9" double-flowered pink blooms embellished with delicate white striping, this glorious variety is a feast for the eyes. Potted in a brushed gold cachepot to complete the lavish look.