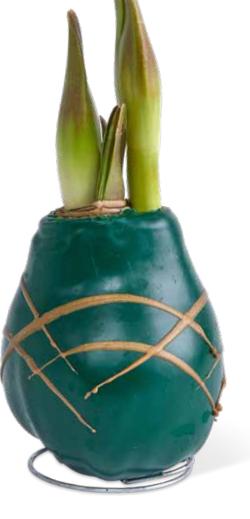

#### Easy Care Waxed Velvet Amaryllis

One of the most exciting options in our no-water amaryllis lineup is this luxurious, velvet-covered bulb. Needing no soil or water, these grow and bloom spectacularly as if by magic. You have to see it to believe it!

#### Easy Care Colorful Waxed Magic Green Amaryllis

Beyond the traditional crimsons, this uncommon Magic Green variety with its bold coatings makes the season even more magnificent.