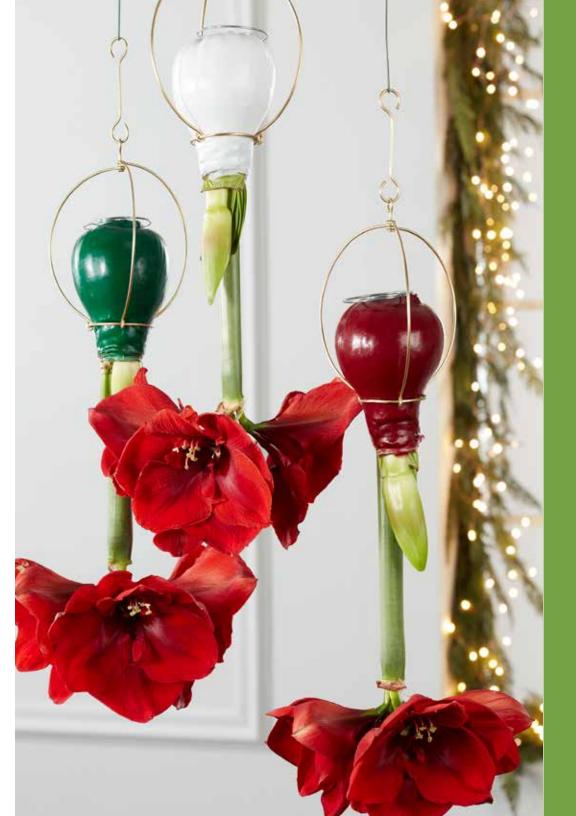

#### Upside Down Waxed Easy Care Amaryllis Kit

If a waxed amaryllis can grow right side up, why not upside down too? Our specially designed hanger creates a focal point like no other.

Each kit includes a premium bulb — coated in either Bordeaux Red, Evergreen, or White wax — and our unique brass hanger. Group several together for maximum dramatic effect!

#### Brass Amaryllis Hanger, Set of 3

**NEW** Turn any of our premium waxed amaryllis bulbs into a dramatic work of art by growing it upside down! We designed this swiveling brass hanger to shine the attention on your spectacular blooms. Comes as a set of 3 because we know you'll need more than one!