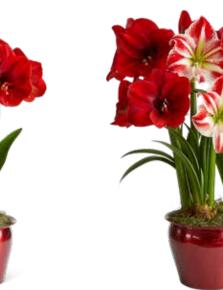

#### Potted Amaryllis

Each premium bulb has been carefully cultivated for a minimum of 3 years, and not only outsizes most others but outblooms them too! Our signature assortment of vivid reds and whites planted in natural birch bark cachepots is sure to be a crowd pleaser. Blooms appear in 6–10 weeks.

#### Deluxe Potted Amaryllis with Stake

Four stunning varieties strike a dramatic pose in lustrous, Christmas-red metal cachepots. Each contains one premium Dutchgrown bulb, planting medium, and adjustable brass stake. Bulbs will produce 2–3 flower stalks and bloom in 6–10 weeks. Complete growing instructions included.