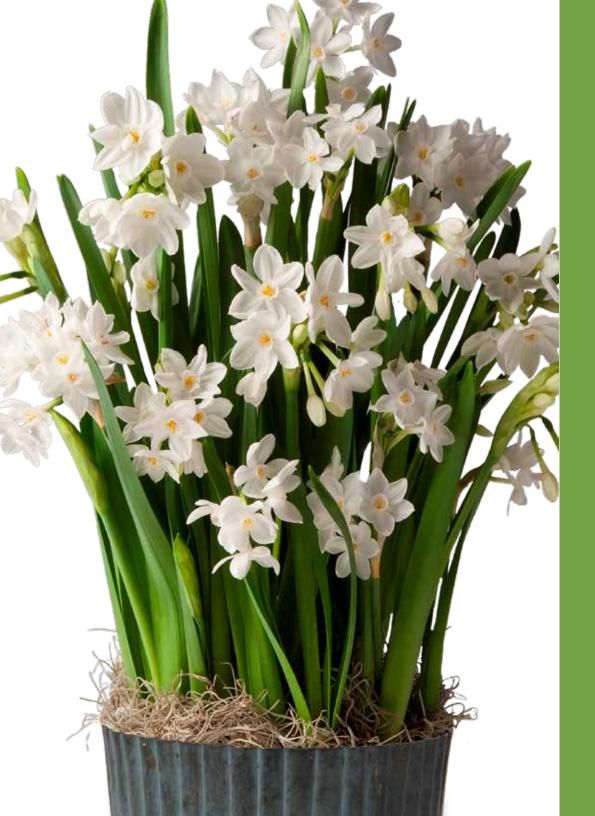

#### Potted Paper Whites

**NEW** Fill your home with the heady, sweet scent of these delicate paperwhite blooms. Planted in a fluted metal cachepot they'll start flowering in 2–4 weeks.