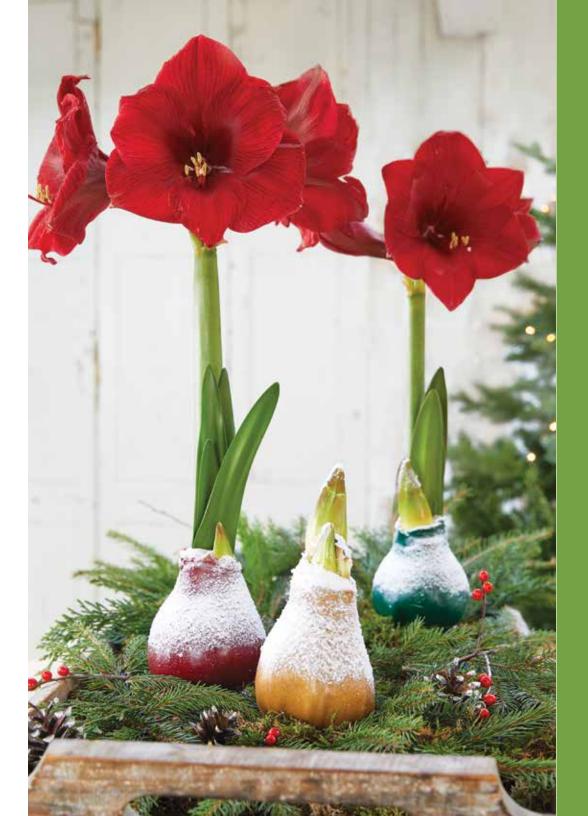

#### Easy Care Waxed Amaryllis, Snow

Bring a little snow indoors for the holidays! These no-water amaryllis have a protective wax coat and a dusting of snow to give them a magical, wintry appeal.