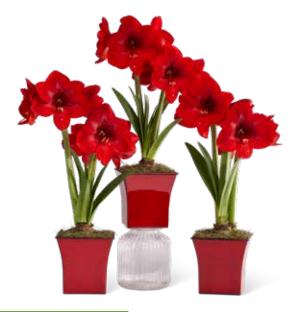

# Amaryllis Singles & Trios

Choose a single premium bulb, or three for maximum impact. What makes our trios especially unique is the coordination of different varieties in every arrangement. And you won't find these stunning, speciallyselected cachepots anywhere else either!

#### \$49.95-\$79.95

MERRY POTTED AMARYLLIS

MERRY POTTED AMARYLLIS TRIO

ALFRESCO POTTED AMARYLLIS