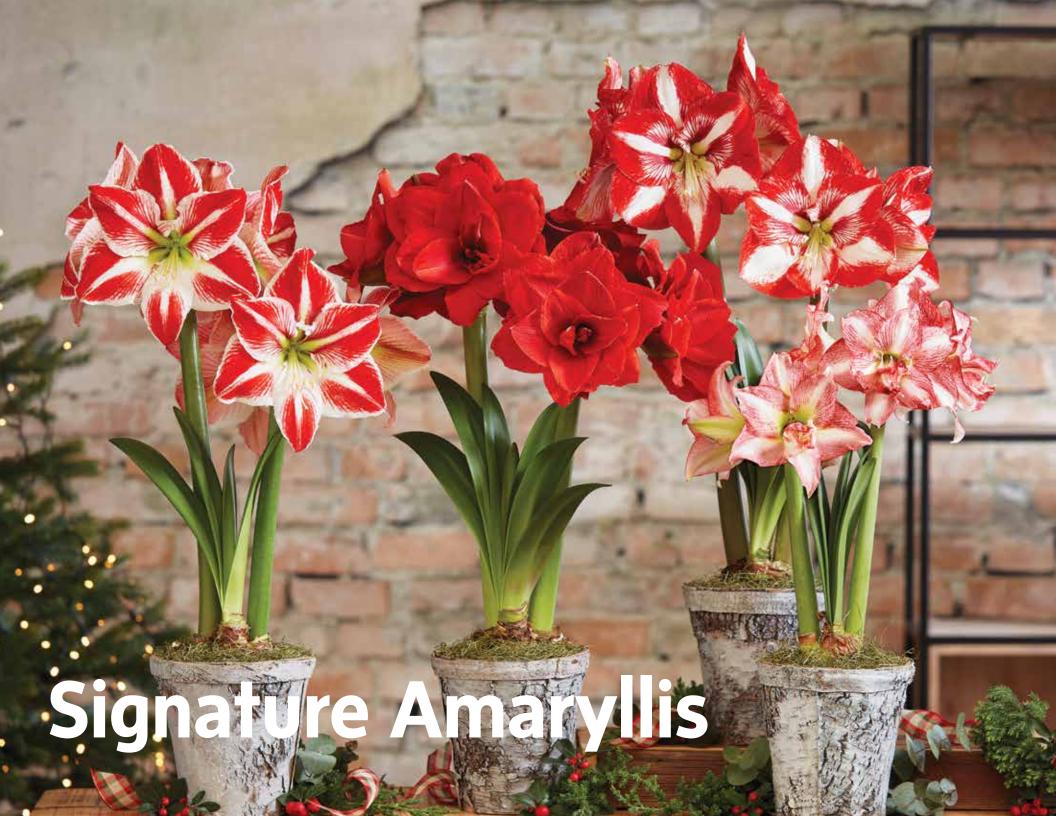

#### Potted Amaryllis

Each premium bulb has been carefully cultivated for a minimum of 3 years, and not only outsizes most others but outblooms them too! Our signature assortment of vivid reds and whites planted in natural birch bark cachepots is sure to be a crowd pleaser. Blooms appear in 6–10 weeks.