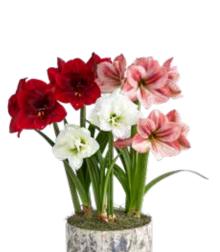

#### Set of Three Potted Amaryllis

**NEW** Three are so much better (and more dramatic) than one! Keep the entire set for yourself or share with someone special. Set of three amaryllis planted in festive red cachepots.