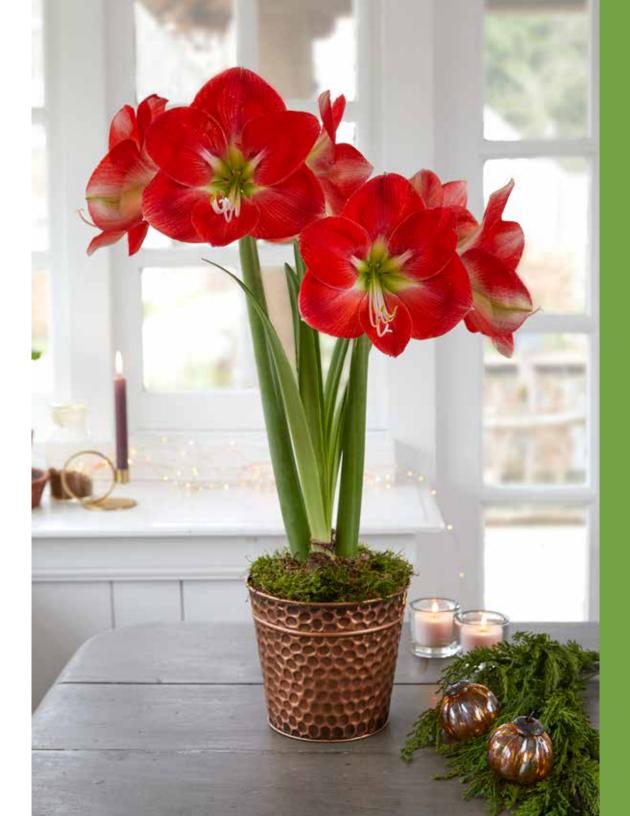

#### Deluxe Potted Amaryllis with Stake

Four stunning varieties strike a dramatic pose in lustrous, Christmas-red metal cachepots. Each contains one premium Dutchgrown bulb, planting medium, and adjustable brass stake. Bulbs will produce 2–3 flower stalks and bloom in 6–10 weeks. Complete growing instructions included.

#### Stargazer Potted Amaryllis

What could be more cheerful during the holidays than these red-andwhite blooms? Evocative of the quintessential peppermint candy cane, they're planted in a brushed copper-finish metal cachepot.