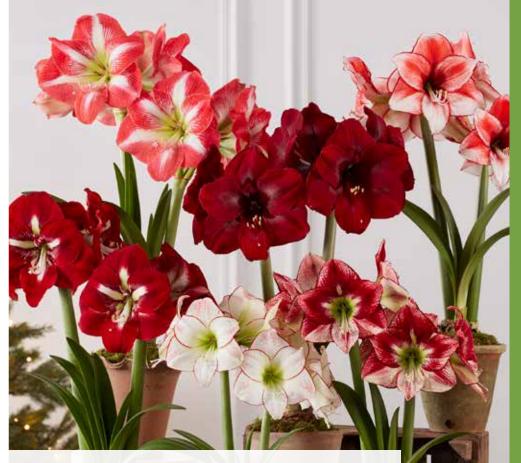

#### Premium Amaryllis Bulb

Nothing says "Joy to the World" quite like our premium amaryllis collection. In six showstopping colors, each premium bulb arrives ready for planting in a container of the recipient's choice. Blooms will appear in 6-10 weeks.

Gardener's Supply Company | 2020 Holiday

Left to right, top: Monte Carlo, Grand Diva, Showmaster Bottom: Barbados, Picasso, Flamenco Queen

#### Potted Amaryllis

Each premium bulb has been carefully cultivated for a minimum of 3 years, and not only outsizes most others but outblooms them too! Our signature assortment of vivid reds and whites planted in natural birch bark cachepots is sure to be a crowd pleaser. Blooms appear in 6–10 weeks.

#### Deluxe Potted Amaryllis with Stake

Four stunning varieties strike a dramatic pose in lustrous, Christmas-red metal cachepots. Each contains one premium Dutchgrown bulb, planting medium, and adjustable brass stake. Bulbs will produce 2–3 flower stalks and bloom in 6–10 weeks. Complete growing instructions included.