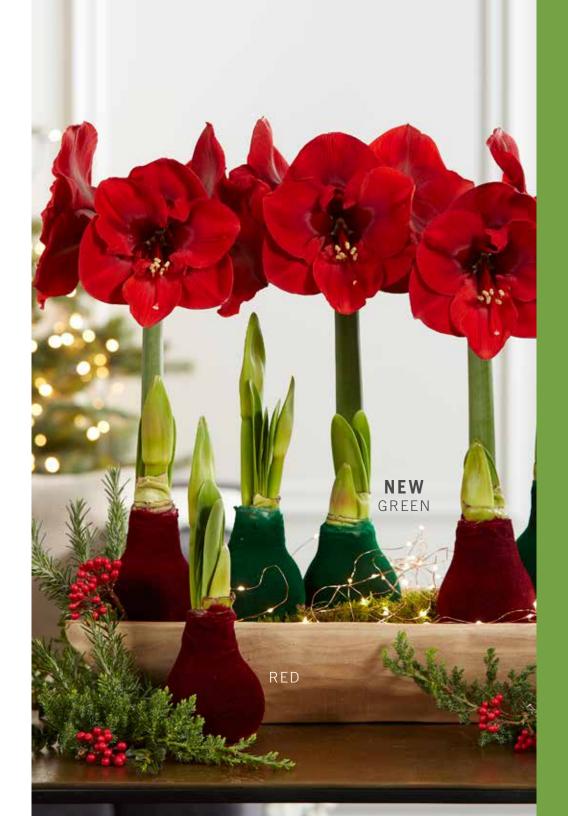

#### Easy Care Waxed Velvet Amaryllis

One of the most exciting options in our no-water amaryllis lineup is this luxurious, velvet-covered bulb. Needing no soil or water, these grow and bloom spectacularly as if by magic. You have to see it to believe it!

#### Upside Down Waxed Easy Care Amaryllis Kit

If a waxed amaryllis can grow right side up, why not upside down too? Our specially designed hanger creates a focal point like no other.

Each kit includes a premium bulb — coated in either Bordeaux Red, Evergreen, or White wax — and our unique brass hanger. Group several together for maximum dramatic effect!