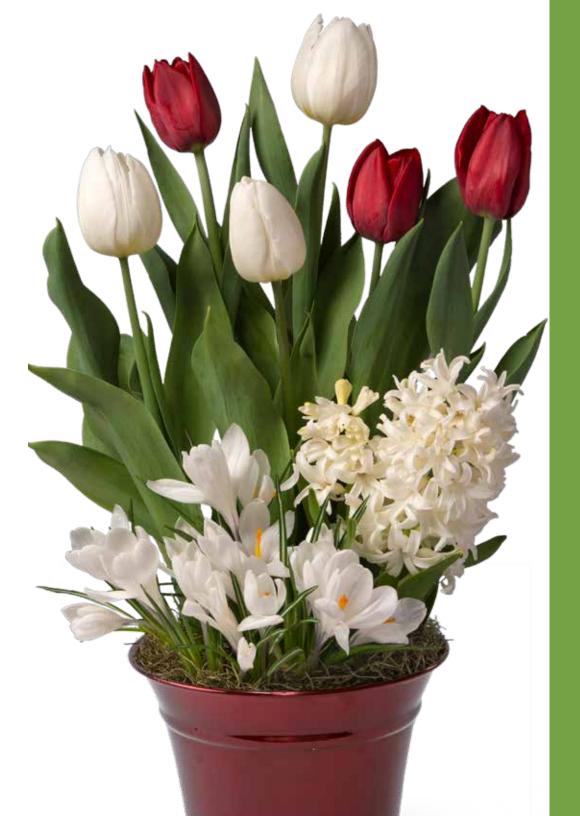

#### Holiday Bulb Garden

This darling bulb garden combines red and white tulips with sweetlyscented hyacinth, and white crocus. Flowers begin to emerge in 2–4 weeks, and bloom in succession.