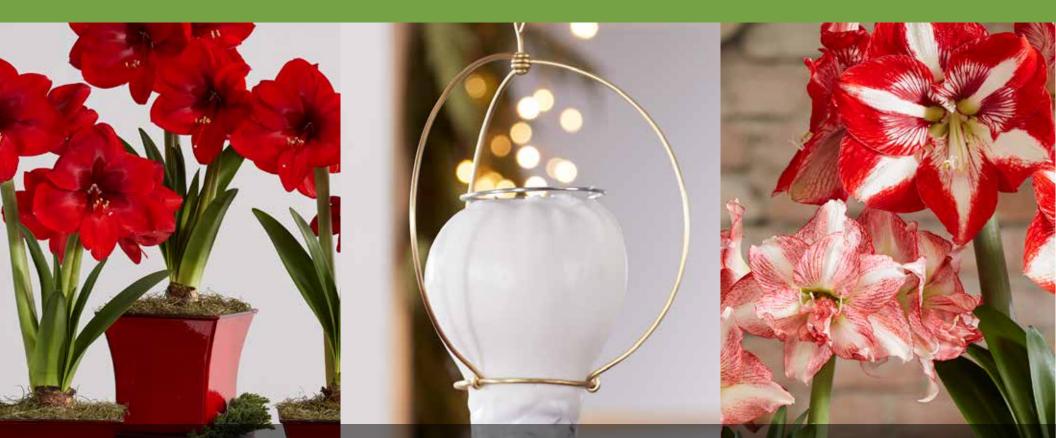

#### Waxed Amaryllis in Vase

Make this annual favorite your centerpiece or give it as a pretty, carefree gift. Comes with glass hurricane lantern, premium, waxed amaryllis bulb, moss, sand, and fairy lights. Bulb needs no watering and will bloom a deep holiday red in 6–10 weeks.

#### Potted Amaryllis

Each premium bulb has been carefully cultivated for a minimum of 3 years, and not only outsizes most others but outblooms them too! Our signature assortment of vivid reds and whites planted in natural birch bark cachepots is sure to be a crowd pleaser. Blooms appear in 6–10 weeks.

#### Deluxe Potted Amaryllis with Stake

Four stunning varieties strike a dramatic pose in lustrous, Christmas-red metal cachepots. Each contains one premium Dutchgrown bulb, planting medium, and adjustable brass stake. Bulbs will produce 2–3 flower stalks and bloom in 6–10 weeks. Complete growing instructions included.

#### Upside Down Waxed Easy Care Amaryllis Kit

If a waxed amaryllis can grow right side up, why not upside down too? Our specially designed hanger creates a focal point like no other.

Each kit includes a premium bulb — coated in either Bordeaux Red, Evergreen, or White wax — and our unique brass hanger. Group several together for maximum dramatic effect!

#### Brass Amaryllis Hanger, Set of 3

**NEW** Turn any of our premium waxed amaryllis bulbs into a dramatic work of art by growing it upside down! We designed this swiveling brass hanger to shine the attention on your spectacular blooms. Comes as a set of 3 because we know you'll need more than one!