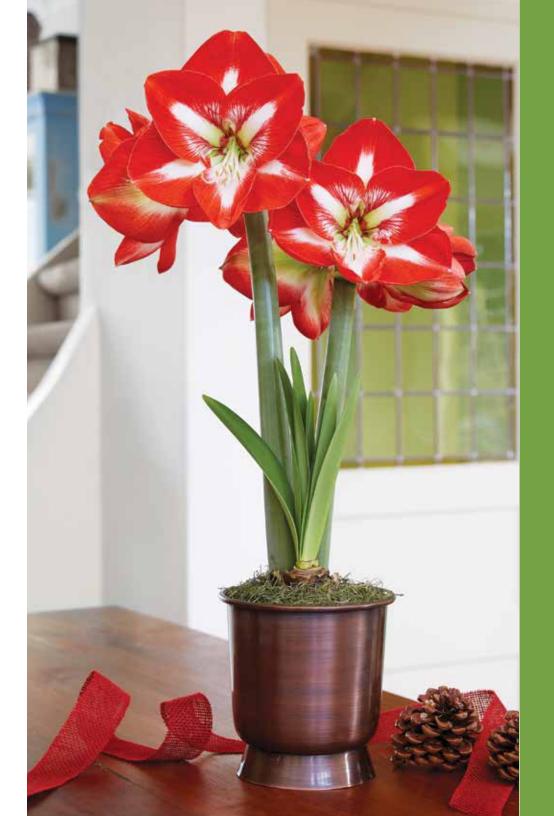

#### Amaryllis Planting Kit

This all-in-one gift box is perfect for busy do-it-yourselfers. Arrives with a luminous textured metal cachepot, planting medium, a premium Holland-grown, lipstickred Monaco amaryllis bulb, and our exclusive adjustable stake. Keep several on hand as last minute or hostess gifts that will be truly appreciated.