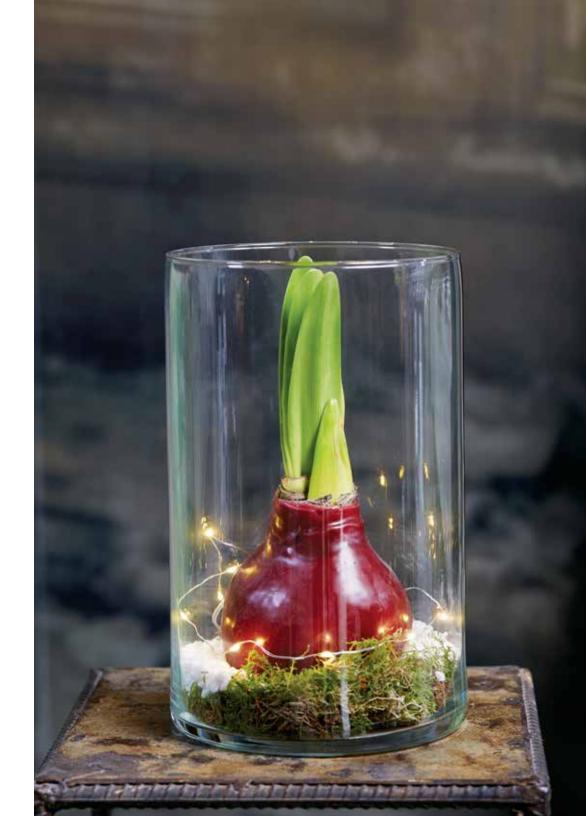

#### Waxed Amaryllis in Vase

Make this annual favorite your centerpiece or give it as a pretty, carefree gift. Comes with glass hurricane lantern, premium, waxed amaryllis bulb, moss, sand, and fairy lights. Bulb needs no watering and will bloom a deep holiday red in 6–10 weeks.