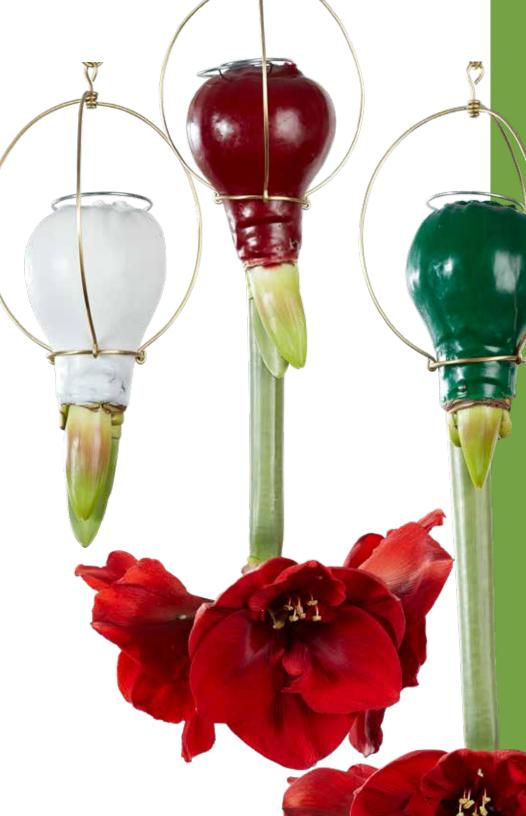

#### Upside Down Waxed Easy Care Amaryllis Kit

If a waxed amaryllis can grow right side up, why not upside down too? Our specially designed hanger creates a focal point like no other.

Each kit includes a premium bulb — coated in either Bordeaux Red, Evergreen, or White wax — and our unique brass hanger. Group several together for maximum dramatic effect!

#### Brass Amaryllis Hanger, Set of 3

**NEW** Turn any of our premium waxed amaryllis bulbs into a dramatic work of art by growing it upside down! We designed this swiveling brass hanger to shine the attention on your spectacular blooms. Comes as a set of 3 because we know you'll need more than one!