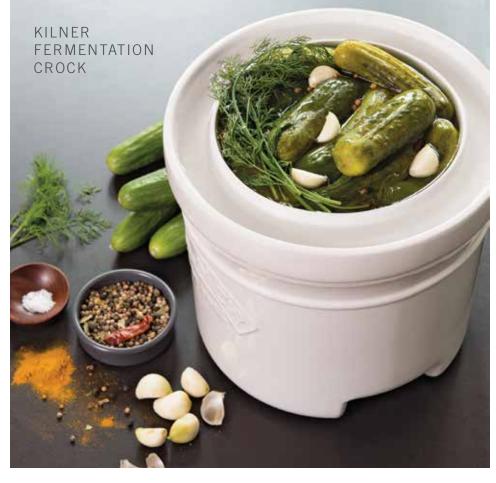

#### **Fermentation Crocks**

\$34.95-\$119

**VIEW** 

Make homemade pickles, sauerkraut, kimchi and more in 1-4 weeks with our crocks and kits. So much better than store-bought! Each design features a water trough airlock to allow carbon dioxide and fermentation gases to escape, without letting in any air.