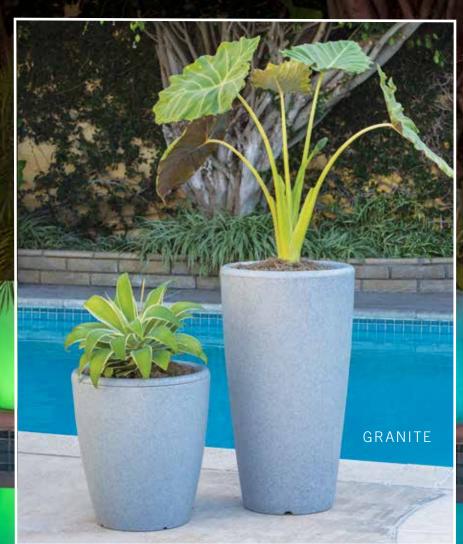

# **Solar Illuminated Planters**

\$99.95-139

WHITE

VIEW COLLECTION

Elegant and understated by day, vibrant by night. Choose continuous color-changing or single-color mode. 18 LEDs glow for 6 to 8 hours on a full charge. Solar panel is mounted to a generous 10' cable so it can be in full sun and the planter in sun or shade. \*\*GSC Exclusive\*\*