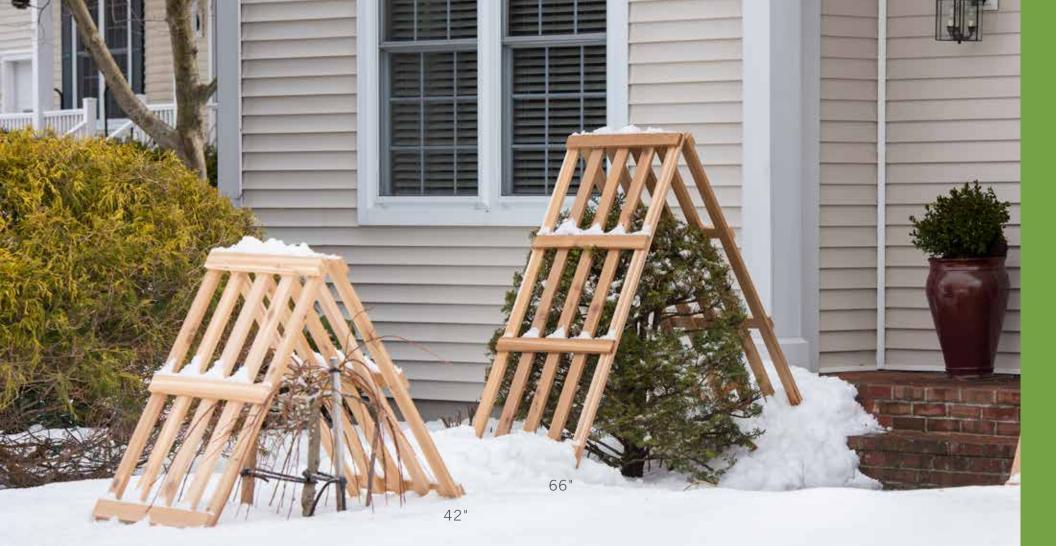

#### **Cedar Shrub Protectors**

\$69.95-\$89.95

**NEW** Protects vulnerable shrubs and bushes from accumulating snow weight and lessens the impact of snow and ice falling from the roof. Longer-lasting than pine or spruce, these cedar guards will last year after year. 24" W in two heights: 42" and 66".

SGSC Exclusive