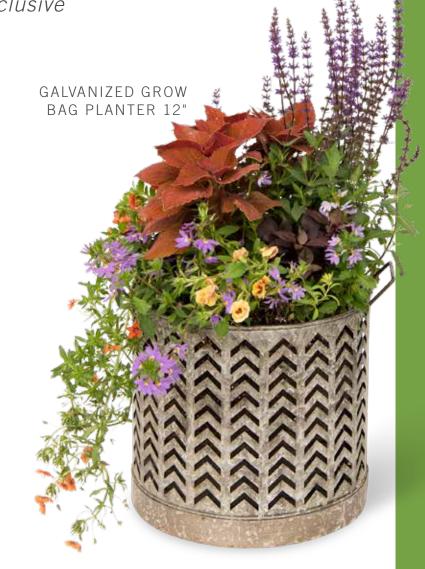

# Galvanized Planters with Grow Bags

\$49.95-\$89.95 GSC Exclusive GALVANIZED GROW BAG TRIPLE PLANTER Folds up for storage Gardener Supply Company | 2020 Harvest

**NEW** Galvanized metal containers get an upgrade — and are now even more practical! These decorative planters come with an inner fabric liner that keeps soil contained, promotes even moisture, and aids in air-pruning of roots for healthier, faster plant growth.