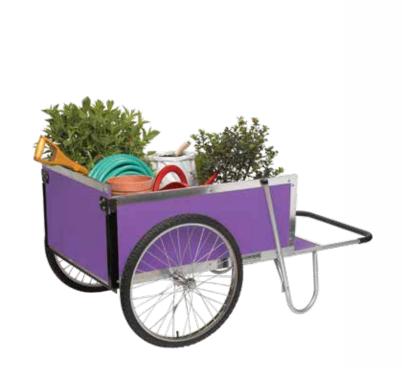

### Clean up Carts

Ease your load — and stop making multiple back-breaking trips to and fro — with one of our handy carts. No matter what your needs, there's an option for every gardener!

\$59.95-\$349

TUBTRUG CLEAN UP CART

GSC GARDEN CART

MOBILE TOOL CADDY VIEW▶

SGSC Exclusive

GSC Exclusive

**NEW** 2 GALLON SIZE