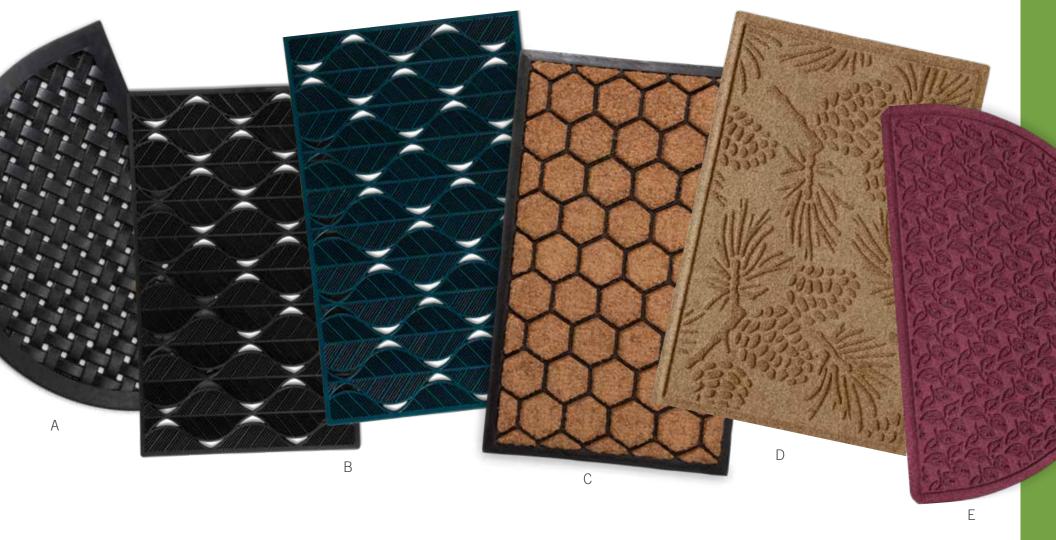

### **Entryway Solutions**

\$19.95-\$59.95

- A. **NEW** Basketweave Half Round Rubber Doormat
- B. **NEW** Low Profile Leaf Doormat (Black, Blue)
- C. **NEW** Honeycomb Coir Doormat 22" x 36"
- D. Woodland Water Glutton Doormat 23 x 36" (shown in Sand) \ GSC Exclusive view▶
- E. **NEW** Dogwood Leaf Water Glutton Doormat 1/2 Round 24" x 39"(shown in Wine)