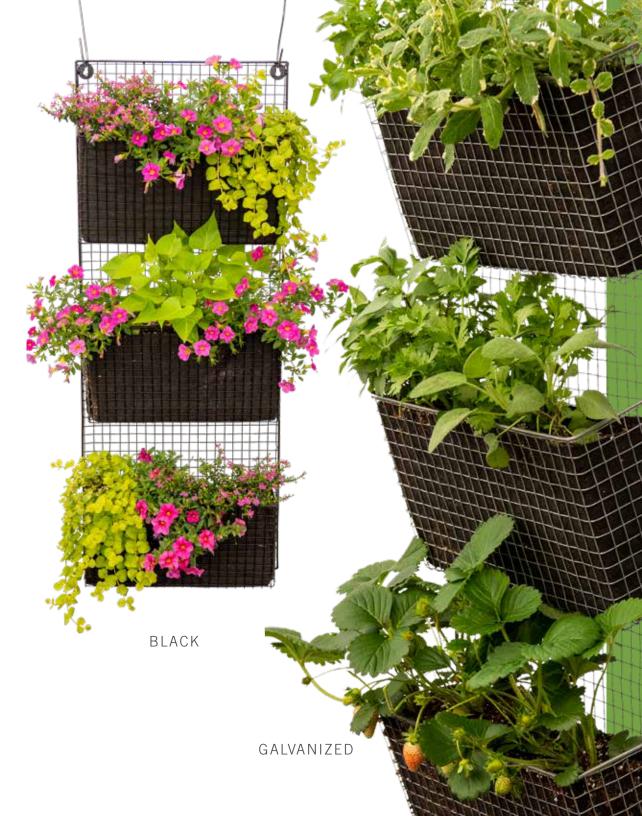

### Wire Wall Pockets Vertical Garden

**NEW** An efficient office staple becomes a great use of compact garden space! We took wall pockets, crafted them out of wire mesh, added a breathable fabric liner, and *voila*! A fantastic wall garden! 14½" W x 36½" H.

GSC Exclusive

\$69.95