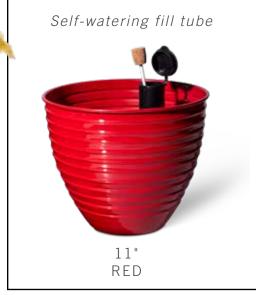

## Self-Watering Ribbed Steel Planters

\$29.95-\$39.95

**NEW** These unique metal planters are stunning and self-watering! With their high-gloss, powder-coat finish, they'll make any porch or patio shine. Plus their innovative self-watering system keeps plants hydrated and cuts down on watering chores.11" or 14" dia.

GSC Exclusive

Two sizes/three colors

14"

BLUE

GRAY

11"

Gardener's Supply Company I 2020 Harvest