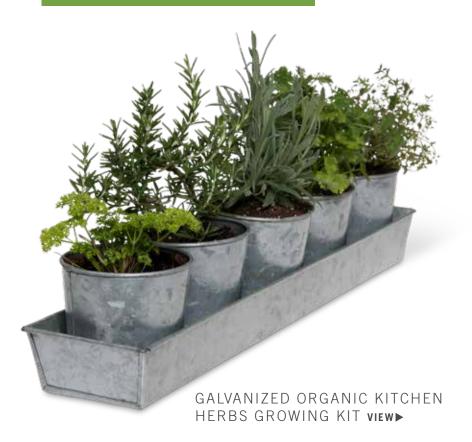

## Galvanized Herb Growing Kits

\$40.95-\$59.95

We've made it easy to grow your own fresh, never-ending supply of fragrant, delicious herbs right in the kitchen. Simply sow, grow, and add to your favorite recipes! > GSC Exclusive