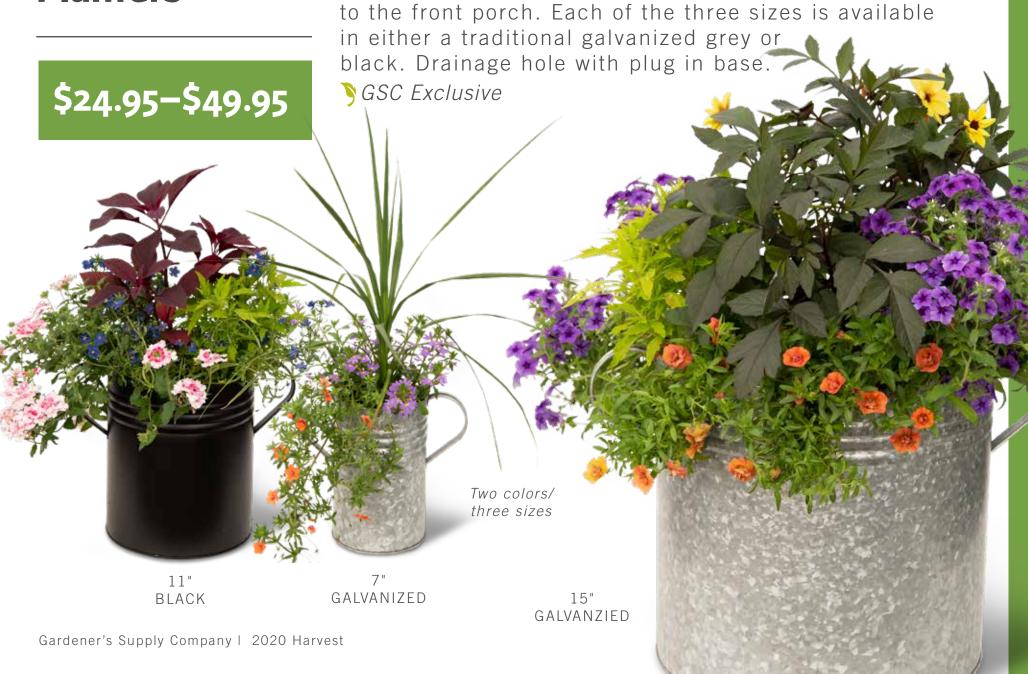

## **Bucket Planters**

**NEW** Whether you're into the farmhouse look,

or prefer edgy urban chic, these metal planters

are sure to add some quick and easy curb appeal

## Self-Watering Ribbed Steel Planters

\$29.95-\$39.95

**NEW** These unique metal planters are stunning and self-watering! With their high-gloss, powder-coat finish, they'll make any porch or patio shine. Plus their innovative self-watering system keeps plants hydrated and cuts down on watering chores.11" or 14" dia.

GSC Exclusive

Two sizes/three colors

14"

BLUE

GRAY

11"

Gardener's Supply Company I 2020 Harvest