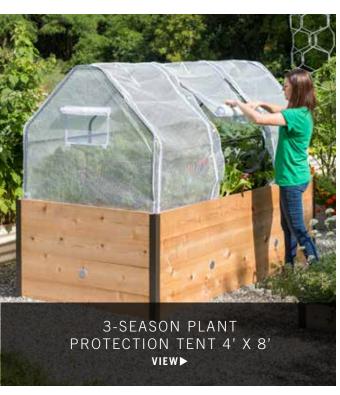

## Season Extending Covers

\$139-\$388.95

Covers and tents shield your crops from weather extremes and stretch your gardening season several months by letting you start your growing season in the chillier temperatures of early spring and keep it going well into late fall.