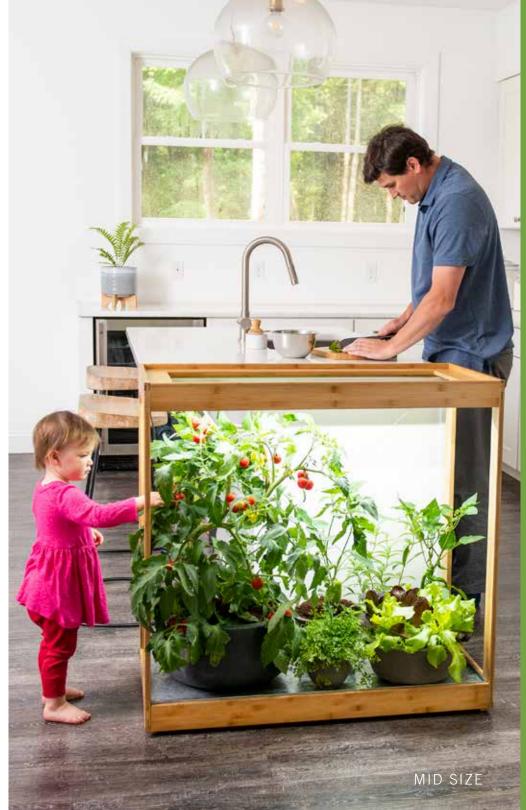

# Bamboo LED Grow Lights

TALL

IOW

These modular, stackable grow lights use the highest-ouput, full-spectrum LED lamps available — and finally make it possible to grow food and fussy, light-loving plants indoors. Plus they look incredible whatever your decorating style. Create a custom configuration or choose one of our bundles. \*\*GSC Exclusive\*\*

\$299-\$897

VIEW COLLECTION ▶