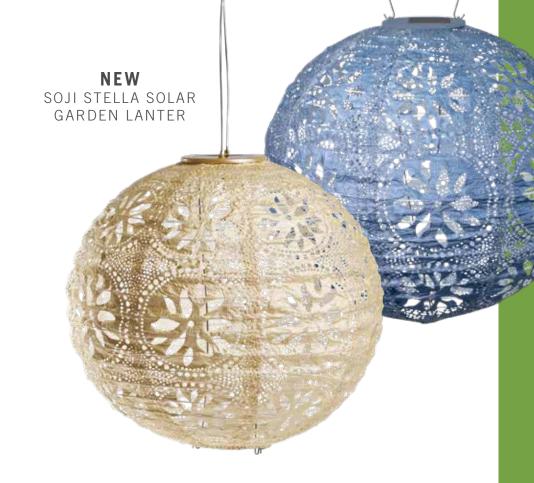

### Ring-a-ding Ding

Add charming, whimsical accents and the calming sounds of gentle bells to your relaxing garden retreat! Several hanging and self-staking styles to choose from.

\$12.95-\$29.95

Solar-charged LEDs turn on and off automatically at dusk and dawn, to cast intricate patterns and set a welcoming vibe for entertaining, dining, and relaxing. You'll be amazed at how fantastic your garden can look after dark!