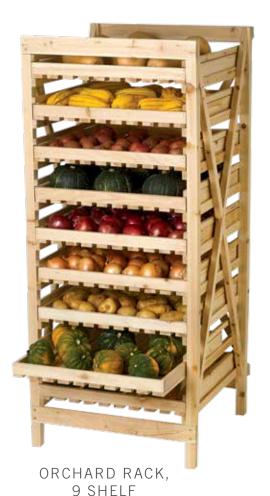

## Longterm Storage Solutions

\$39.95-\$249

The right storage system can make the difference between your hardgrown fruits and vegetables lasting months or mere weeks. Make sure you get the most out of your harvest with our time-tested keeper racks and bins. \*\*GSC Exclusive\*\*