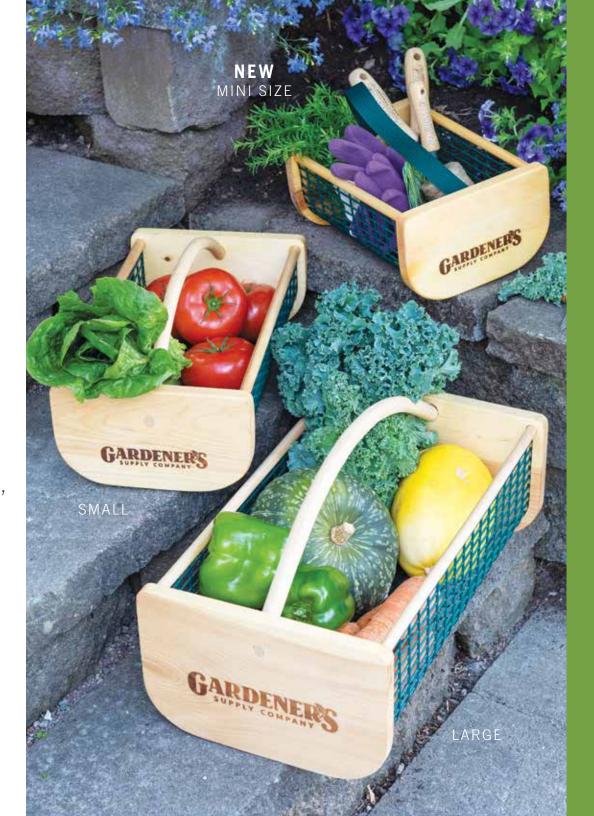

### GSC Garden Hods

These traditional New England hods are perfect for harvesting vegetables, fruits, and flowers, for storing root veggies, and even holding picnic lunches! Oil-finished wood frame and vinyl-covered mesh. 3 sizes.

• GSC Exclusive

\$29.95-\$49.95

VIEW**▶** 