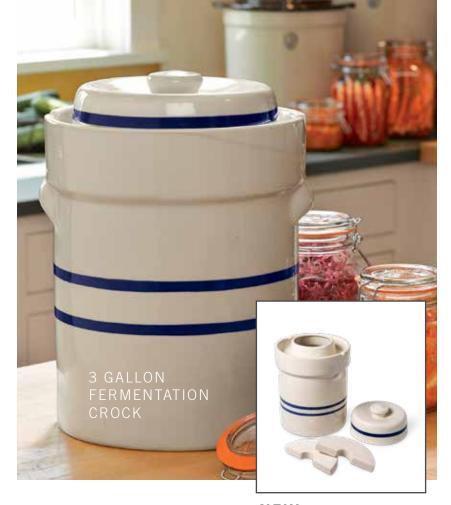

#### **Fermentation Crocks**

\$34.95-\$119

**VIEW** 

Make homemade pickles, sauerkraut, kimchi and more in 1-4 weeks with our crocks and kits. So much better than store-bought! Each design features a water trough airlock to allow carbon dioxide and fermentation gases to escape, without letting in any air.