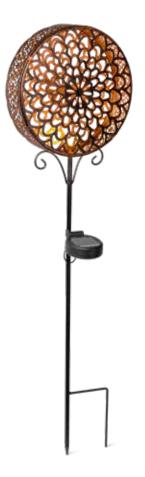

## **Copper Petals Solar Stake**

\$34.95

No wires to run or timers to set — this beauty looks charming by day but adds oh-so-much drama and flair at night. 29½" H.