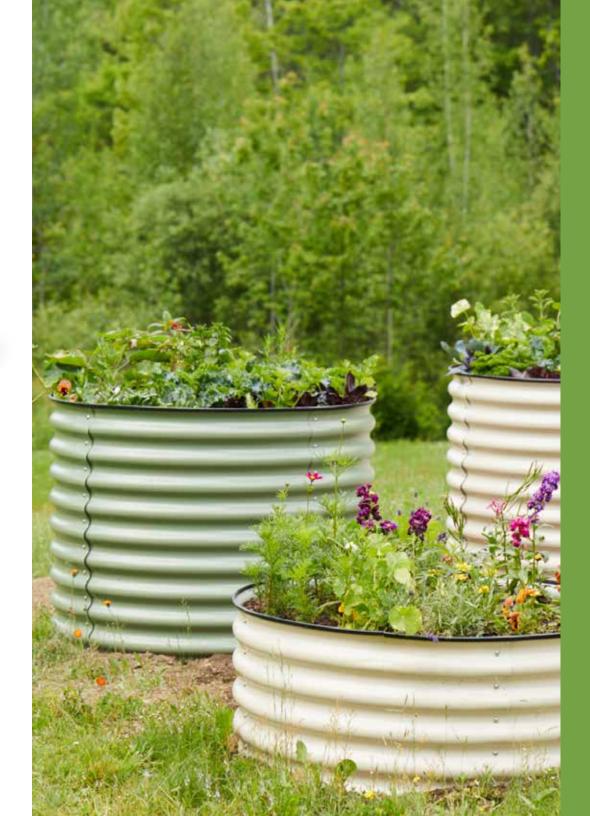

### Round Metal Raised Beds

Two colors/sizes

**NEW** Supremely versatile — these deep, round garden beds allow you to grow a compact flower, herb, or vegetable garden anywhere. Quick to install. 15" H or 29" H.

**GSC** Exclusive

\$119-\$159

Gardener's Supply Company I 2020 Gardening B