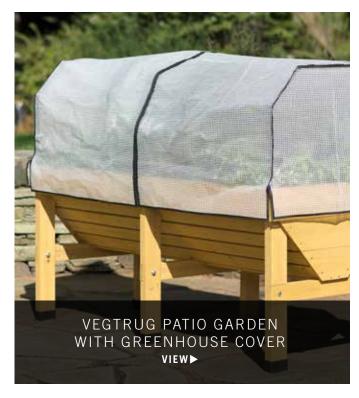

## Season Extending Covers

\$139-\$388.95

Covers and tents shield your crops from weather extremes and stretch your gardening season several months by letting you start your growing season in the chillier temperatures of early spring and keep it going well into late fall.