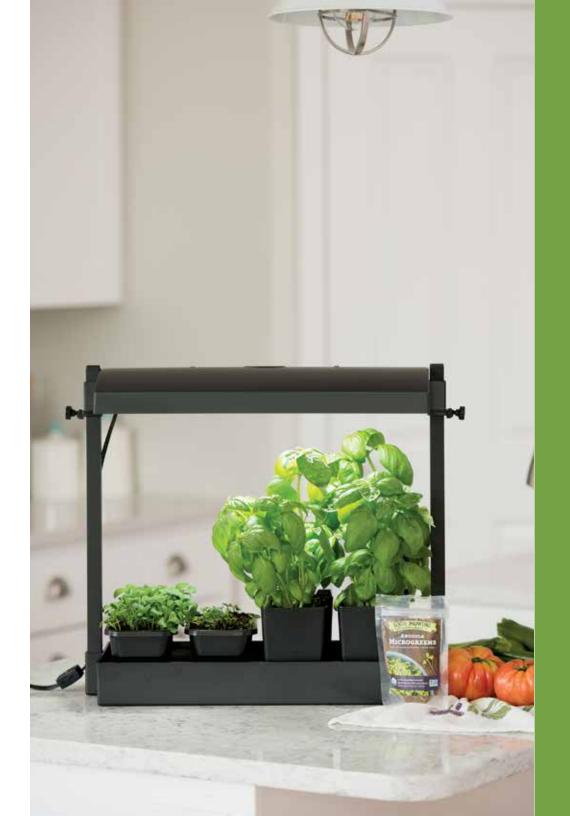

# Organic Herb & Microgreens Grow Kit

Grow delicious basil and arugula microgreens under a compact, full-spectrum grow light. Includes: height-adjustable light fixture with self-watering base; four growing trays; transplant pots; premium organic seed-starting mix; and high quality seed. \*\* GSC Exclusive\*\*

\$125

VIEW**▶** 