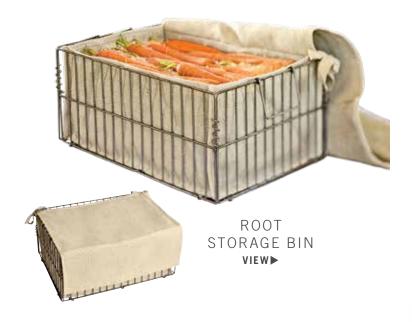

## Longterm Storage Solutions

\$39.95-\$249

The right storage system can make the difference between your hardgrown fruits and vegetables lasting months or mere weeks. Make sure you get the most out of your harvest with our time-tested keeper racks and bins. \*\*GSC Exclusive\*\*