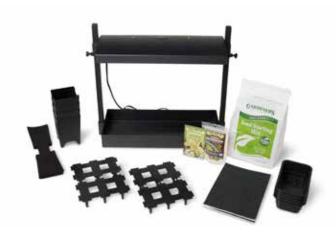

# Organic Herb & Microgreens Grow Kit

Grow delicious basil and arugula microgreens under a compact, full-spectrum grow light. Includes: height-adjustable light fixture with self-watering base; four growing trays; transplant pots; premium organic seed-starting mix; and high quality seed. \*\* GSC Exclusive\*\*

\$125

VIEW**▶** 