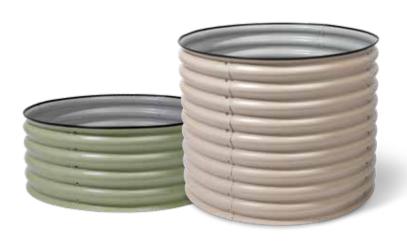

### Round Metal Raised Beds

Two colors/sizes

**NEW** Supremely versatile — these deep, round garden beds allow you to grow a compact flower, herb, or vegetable garden anywhere. Quick to install. 15" H or 29" H.

**GSC** Exclusive

\$119-\$159

Gardener's Supply Company I 2020 Gardening B