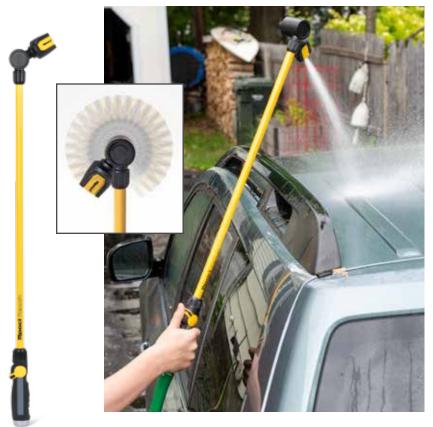

14½" W X 17¼" H X 63½" L

Never-fail chicken wire keeps plants

MPACT PULSATING NO771F

## **Mpact Power Watering Tools**

\$19.99-\$24.99

**NEW** Give things a good cleaning without the need for a pressure washer. Mpact patented technology pulsates water 40 times per second, without any moving parts. Clean your patio, car, boat, RV, containers, and more FAST — and use up to 40% less water than a traditional nozzle!