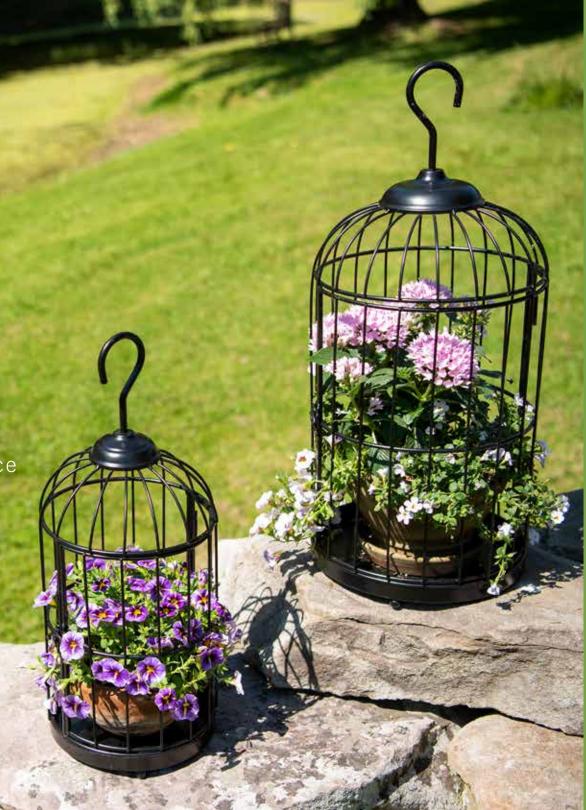

# Birdcage Planters (Set of 2)

**NEW** Add some whimsy with this versatile birdcage set. Hang them from their integrated hooks, or place them on a level surface.

Two sizes per set: 15½" H x 8" dia. 20½" H x 10½" dia.

\$89.95