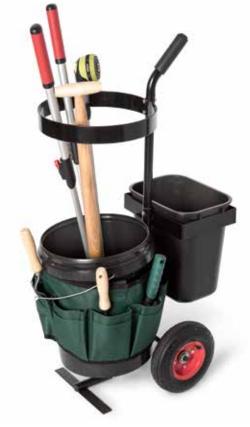

### Clean up Carts

Ease your load — and stop making multiple back-breaking trips to and fro — with one of our handy carts. No matter what your needs, there's an option for every gardener!

\$59.95-\$349

TUBTRUG CLEAN UP CART

GSC GARDEN CART

MOBILE TOOL CADDY VIEW▶

SGSC Exclusive

GSC Exclusive

**NEW** 2 GALLON SIZE