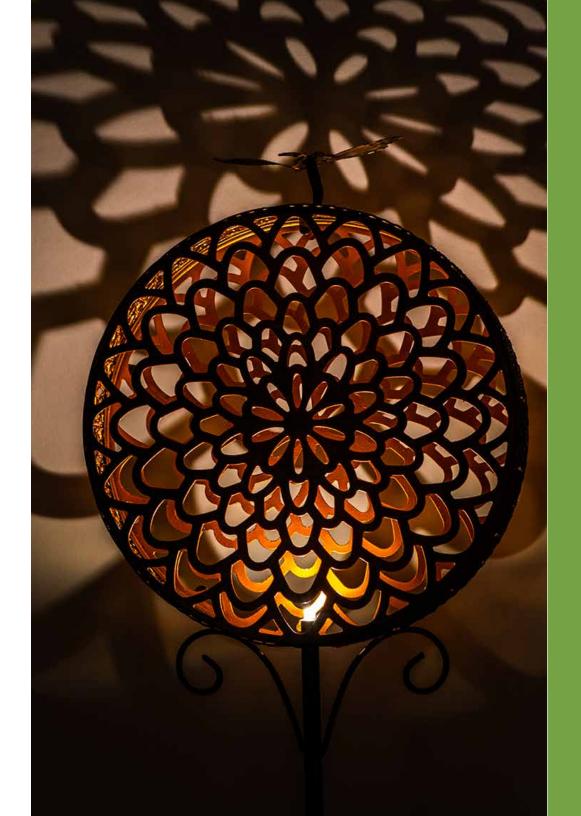

## **Copper Petals Solar Stake**

\$34.95

No wires to run or timers to set — this beauty looks charming by day but adds oh-so-much drama and flair at night. 29½" H.