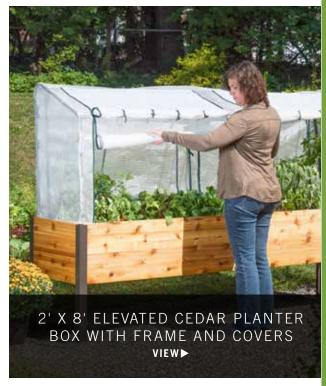

## Season Extending Covers

\$139-\$388.95

Covers and tents shield your crops from weather extremes and stretch your gardening season several months by letting you start your growing season in the chillier temperatures of early spring and keep it going well into late fall.