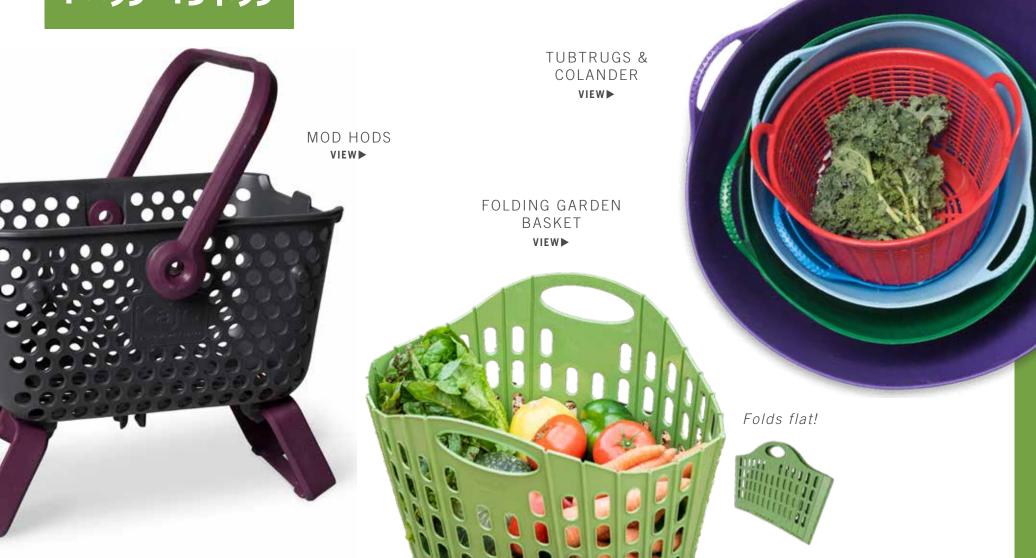

### GSC Garden Hods

These traditional New England hods are perfect for harvesting vegetables, fruits, and flowers, for storing root veggies, and even holding picnic lunches! Oil-finished wood frame and vinyl-covered mesh. 3 sizes.

• GSC Exclusive

\$29.95-\$49.95

VIEW**▶** 

# Baskets and Tubtrugs

\$8.95-\$34.95

We have a huge collection of baskets and totes for every occasion imaginable! From the perfect size Mod Hod for berry picking, and Tubtrugs that stand up to hauling compost or rinsing veggies right in the garden, to folding baskets you can keep in the car ready for your next trip to the farmer's market.