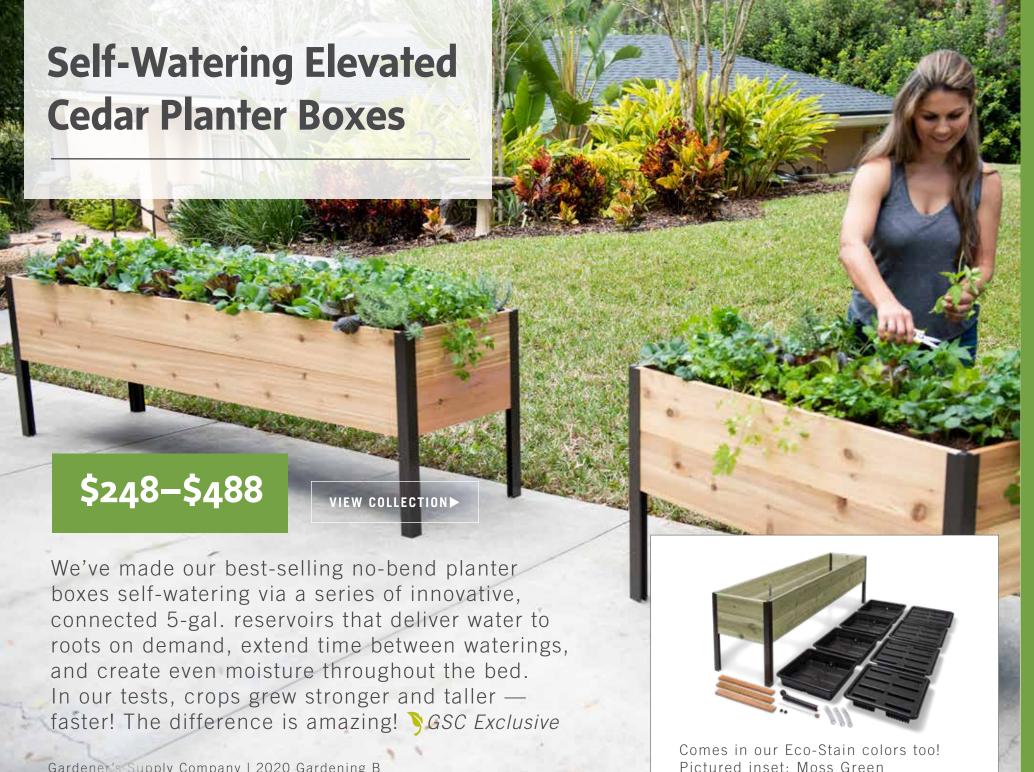

## Season Extending Covers

\$139-\$388.95

Covers and tents shield your crops from weather extremes and stretch your gardening season several months by letting you start your growing season in the chillier temperatures of early spring and keep it going well into late fall.