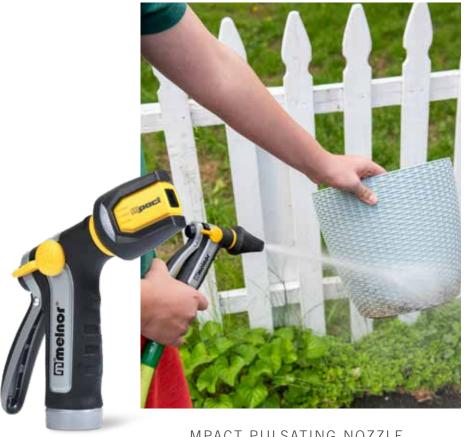

14½" W X 17¼" H X 63½" L

Never-fail chicken wire keeps plants

MPACT PULSATING NO771F

## **Mpact Power Watering Tools**

\$19.99-\$24.99

**NEW** Give things a good cleaning without the need for a pressure washer. Mpact patented technology pulsates water 40 times per second, without any moving parts. Clean your patio, car, boat, RV, containers, and more FAST — and use up to 40% less water than a traditional nozzle!