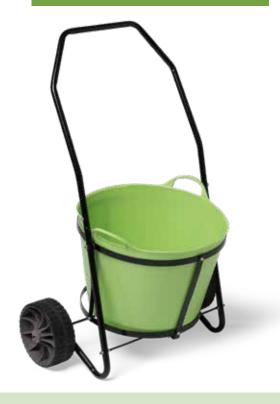

### Clean up Carts

Ease your load — and stop making multiple back-breaking trips to and fro — with one of our handy carts. No matter what your needs, there's an option for every gardener!

\$59.95-\$349

TUBTRUG CLEAN UP CART

GSC GARDEN CART

MOBILE TOOL CADDY VIEW▶

SGSC Exclusive

GSC Exclusive

**NEW** 2 GALLON SIZE