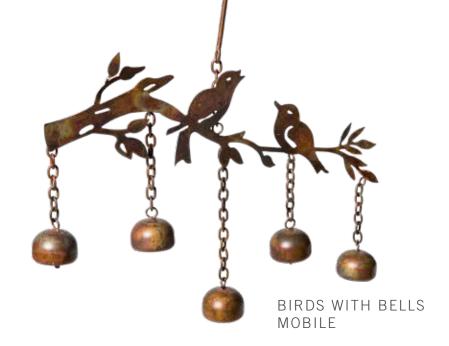

### Ring-a-ding Ding

Add charming, whimsical accents and the calming sounds of gentle bells to your relaxing garden retreat! Several hanging and self-staking styles to choose from.

\$12.95-\$29.95

Solar-charged LEDs turn on and off automatically at dusk and dawn, to cast intricate patterns and set a welcoming vibe for entertaining, dining, and relaxing. You'll be amazed at how fantastic your garden can look after dark!