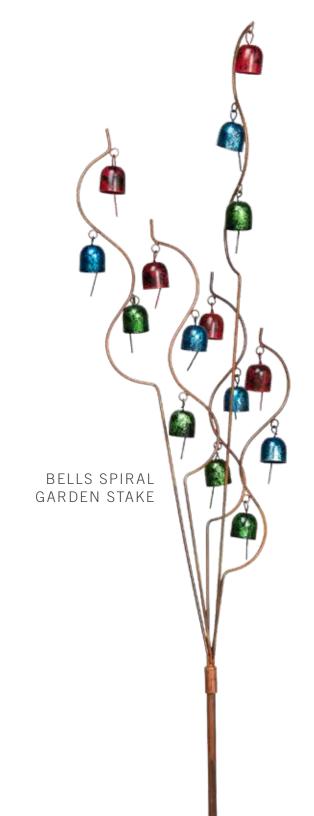

### Ring-a-ding Ding

Add charming, whimsical accents and the calming sounds of gentle bells to your relaxing garden retreat! Several hanging and self-staking styles to choose from.

\$12.95-\$29.95

Solar-charged LEDs turn on and off automatically at dusk and dawn, to cast intricate patterns and set a welcoming vibe for entertaining, dining, and relaxing. You'll be amazed at how fantastic your garden can look after dark!