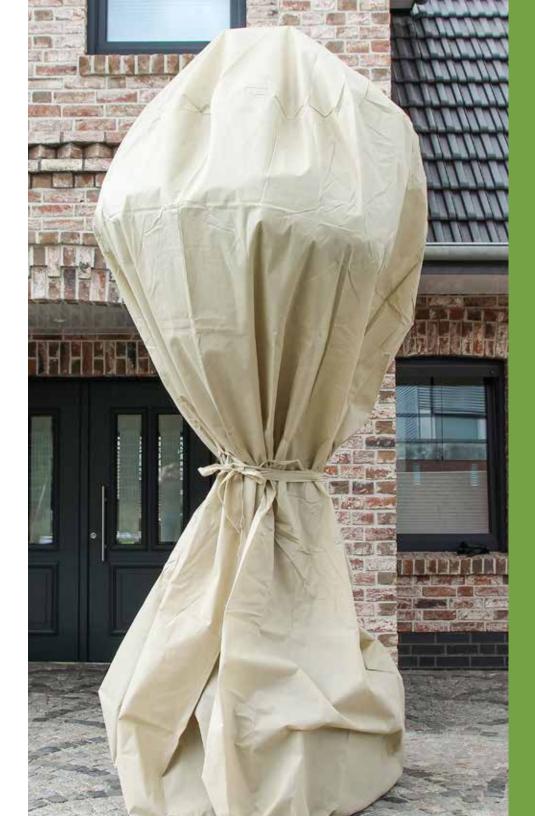

# Winter Protection Zippered Shrub Cover

**NEW** Perfect protection from sun scald, dehydration and wind during winter months, this innovative cover can be used as shown for single shrubs or trees, or you can cover a row of three or four. Fleece-lined hood with zipper and drawstrings. 78¾ H x 118 W.

\$79.95-\$99.95