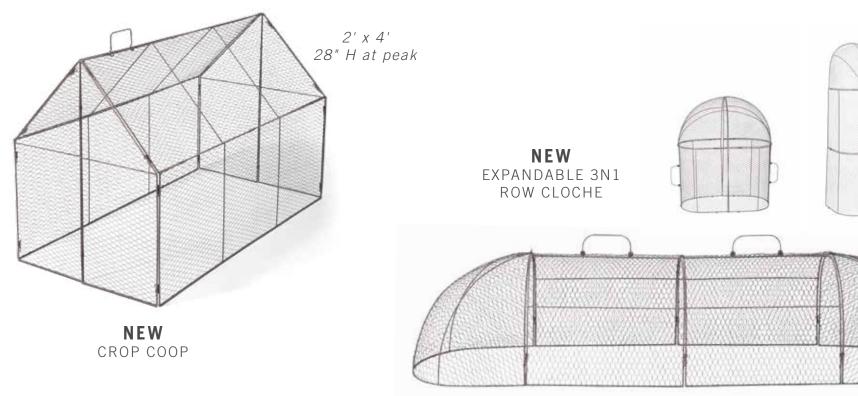

## Season Extending Covers

\$139-\$388.95

Covers and tents shield your crops from weather extremes and stretch your gardening season several months by letting you start your growing season in the chillier temperatures of early spring and keep it going well into late fall.