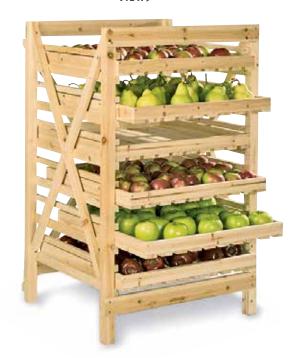

## Longterm Storage Solutions

\$39.95-\$249

The right storage system can make the difference between your hardgrown fruits and vegetables lasting months or mere weeks. Make sure you get the most out of your harvest with our time-tested keeper racks and bins. \*\*GSC Exclusive\*\*

ORCHARD RACK,
6 SHELF

**VIEW** 