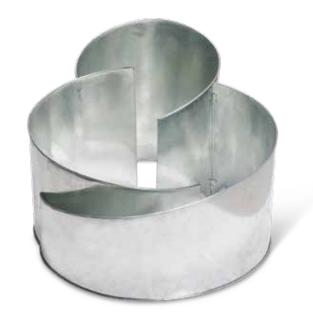

#### **Curved Metal Raised Bed**

Graduated depths let you grow a variety of veggies all in one attractive bed. Galvanized steel is rust-resistant and has a chic, vintage vibe.