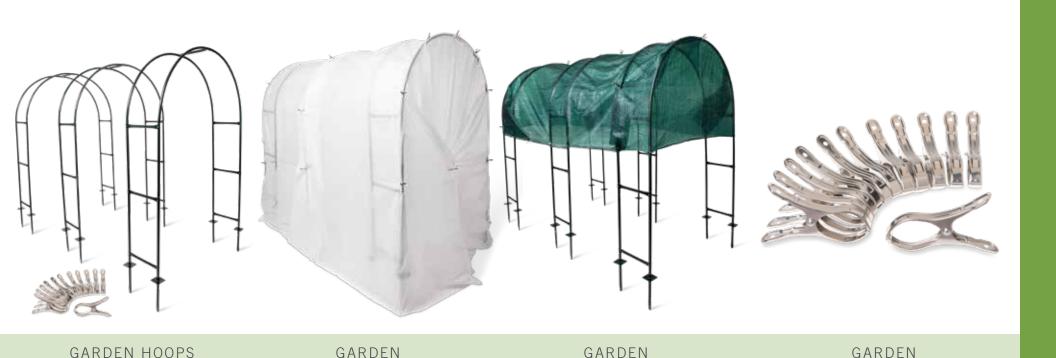

### Maxi Hoop Collection

Until now you had to stoop or crawl on hands and knees to access plants under a traditional hoop tunnel. No more! Our newest hoops are tall enough to walk under, and are available with ingenius clips to affix any fabric or shade cover of your choice!

Forget plastic clips that get brittle and break over time. We've got a better solution! Rust-resistant metal clips that hold fast and reposition quickly. Works with any type of garden fabric and wire hoops.