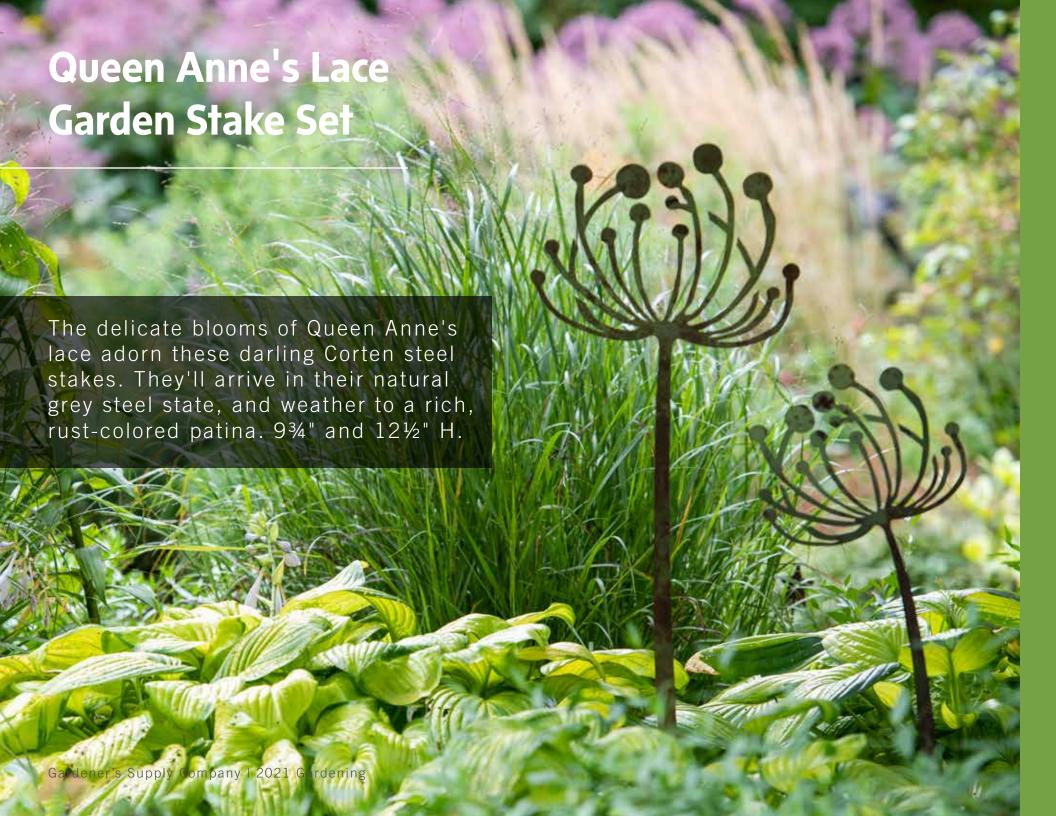

mplicated. Try these coordinating pieces for a cohesive look. Border edging set creates 6' of delineation; wall trellis is approx. 6' tall.





### Jardin Bowed Wall Trellis



This domed, 3-part trellis keeps vines safely off the wall and ensures ideal airflow to plants. Punch up a blank wall or create a living window screen for some privacy!



### Cable Wall Trellis

In two soaring heights, 9' and almost 13', the frame of this trellis disappears to put plants center stage. Can also be mounted horizontally. Stainless steel and PVC-coated braided cable.



#### It's the Dots Wall Trellis

Add a playful touch to a wall with this fun, contemporary 27" square trellis. Flat discs in complementary colors create dimension even before plants grow in. Try multiples to really liven things up!





### **Queen Anne's Lace Corten Steel Screen**

Create wind cover or a hideaway from prying eyes with multiples of this charming screen. Let the Corten steel weather naturally or accelerate the process with a simple recipe. 26¾ W x 46¼ H.



### Fairfield Planters & Window Boxes



The look of custom-crafted wood without the maintenance. Various shapes and sizes to add some classic charm to your home.





### Galvanized Wash Basins

Pair a love of vintage decor and gardening in these classic planters.
Perfect for an herb garden or to add welcoming color at the front door.
Removable plugs for drainage. Set of 2, 16½ dia. and 19 dia.



### Coco Fiber Pot 12" Set



These eco-friendly planters have an organic look. Natural coco fiber retains mositure to keep plants gorgeous all summer. Use