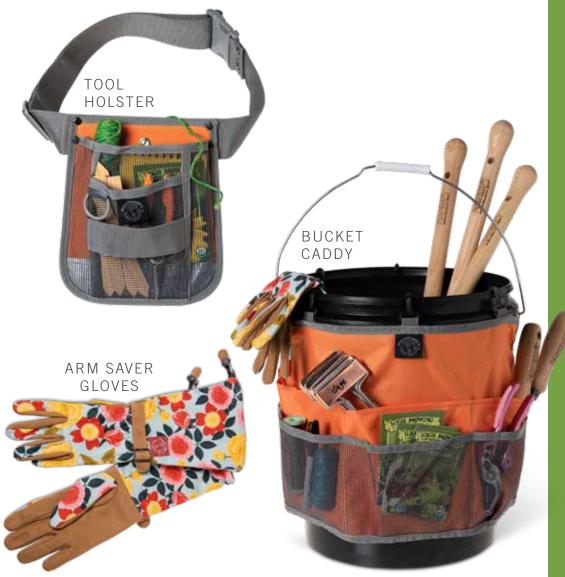

New, bright, joyful gardening gear is here! From bucket organizers, to gloves and beltbags, we have just the thing to keep your gardening hassle-free!

ESSCHERT SLATE

MARKERS & WAX PENCILS

Treat knees to the cushiest kneeler on the planet, keep your scalp sunburn-free, and never forget what you planted where with these essentials. More brilliant ideas online too!