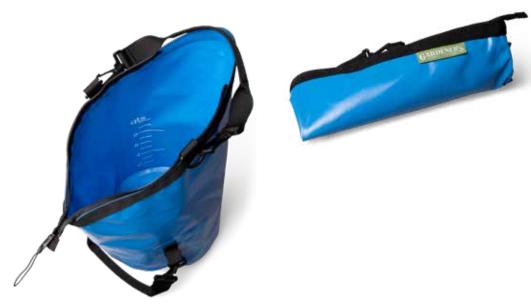

# **Gardeners Watering Bag Tote**

This leakproof bag has a flat bottom for easy filling, several sturdy handles, inner measuring guide, and a waterproof zipper to keep water contained as you tote it around the garden. Food-grade fabric.