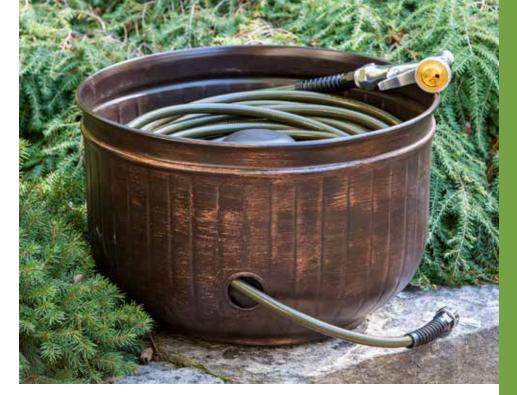

### **Brushed Hose Pots**

Get rid of that unsightly tangled mess once and for all! Inner coiling guide, base drainage, and wide hose access port. Each holds up to 100' of hose.