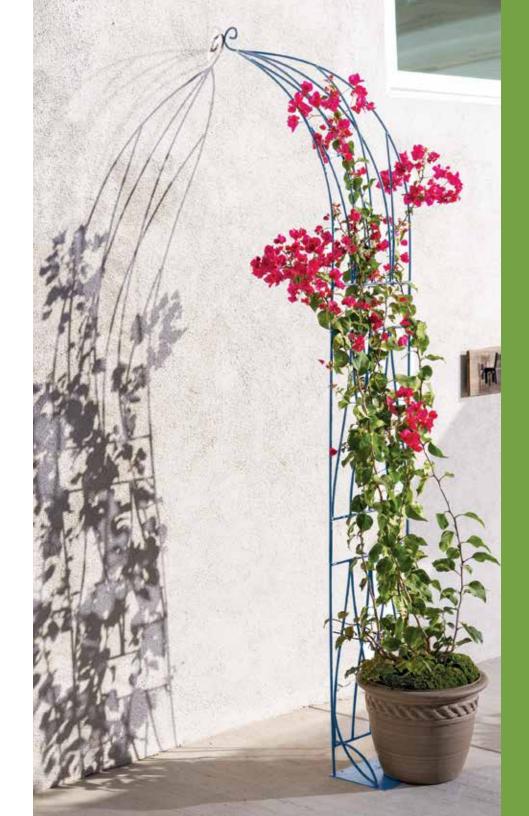

#### Villa Half Arch

Its graceful curves yearn for a romantic vining bougainvillea, a bold clematis, or perhaps the dramatic passionflower. Whatever you choose, it's sure to look incredible! With your large planter on the platform, it will stay in place all season long. Or, you can use your own ground stakes to anchor it to a grassy or other unpaved area.