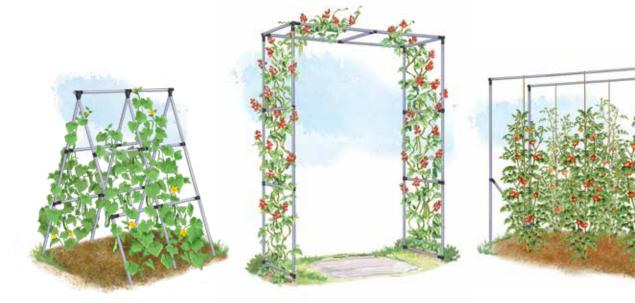

### **DIY Connector Kits**

These innovative connectors work with electrical metal conduit (EMT) available at any building supply store. Follow our suggested designs or adapt them to make structures and supports of any dimension — whatever your garden needs! And because they're

rust-proof, they'll last a lifetime

KIT INCLUDES CONNECTORS ONLY

A-FRAME PLANT SUPPORT KIT GARDEN ARBOR KIT DOUBLE TOMATO TRELLIS STRING FRAME KIT SINGLE TOMATO TRELLIS STRING FRAME KIT