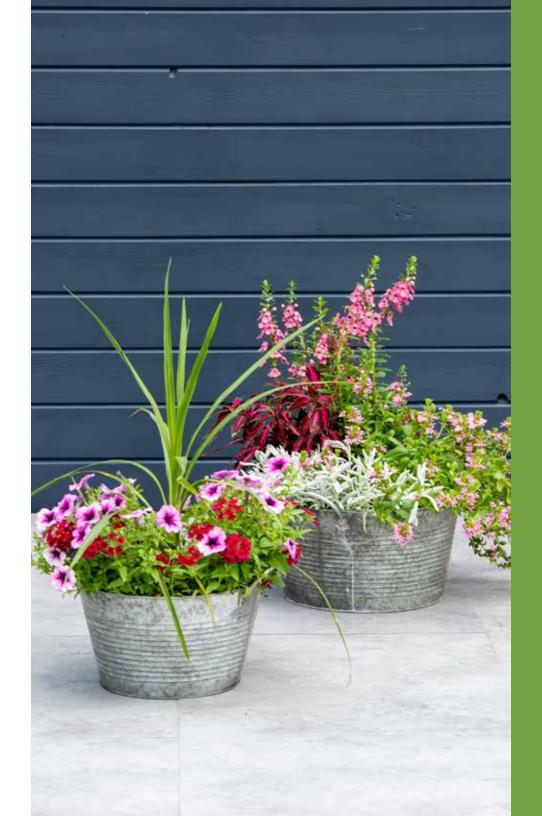

### Galvanized Wash Basins

Pair a love of vintage decor and gardening in these classic planters.
Perfect for an herb garden or to add welcoming color at the front door.
Removable plugs for drainage. Set of 2, 16½ dia. and 19 dia.