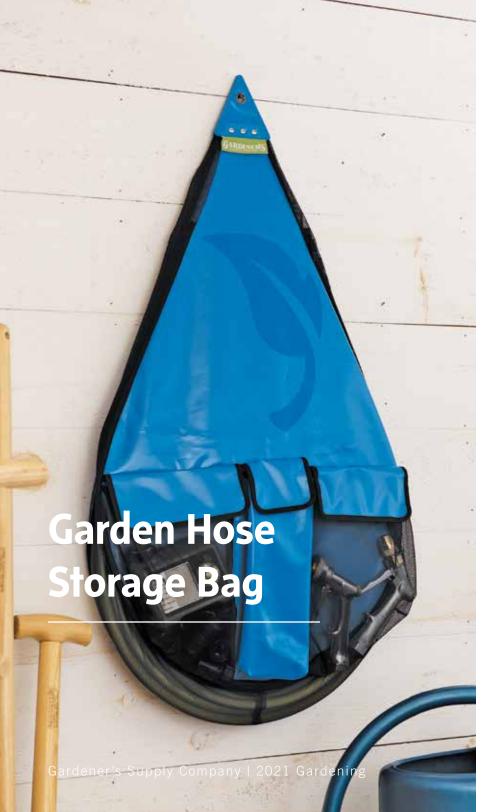

Our innovative, waterproof bag organizes up to 100' of garden hose, nozzles, and connectors in one handy place. Large inner hose compartment and three exterior pockets.