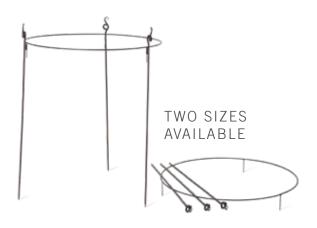

# Arden Grow-Through Plant Supports

Flower supports with flair keep blooms standing tall. Charming swirled finials add a playful, joyful air even before blooms appear. Powder-coated steel with a Roman bronze finish. 18" or 24" dia.