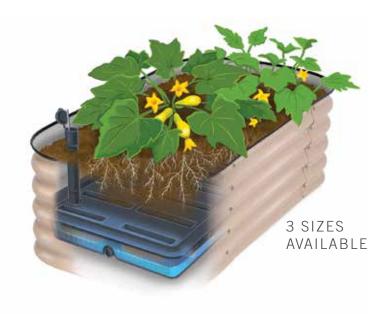

#### Self-Watering Metal Raised Beds

The secret to these beds? Hidden water reservoirs. Plus they're made of Aluzinc — a super durable coated steel, so they'll produce bountiful results year after year.