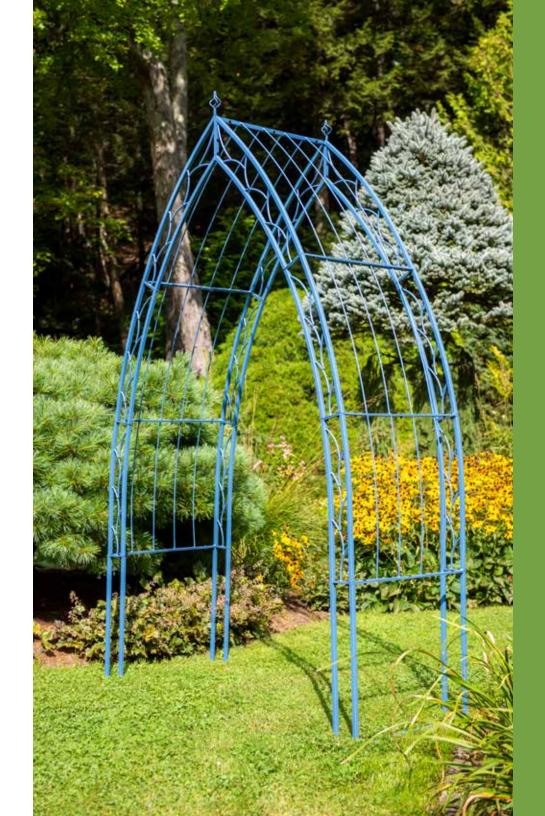

### Villa Cathedral Arch

This dramatic arch brightens a landscape, even in winter. 9½' high and just over 5' wide, it's perfect as an entryway to the garden, a wedding arbor, or some colorful decoration!