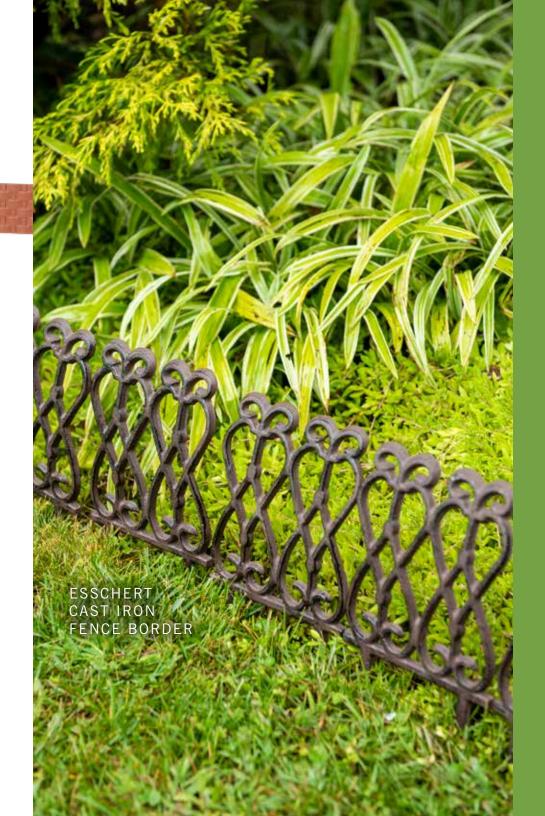

#### **Edging**

RATTAN PALISADE

Give flower beds and pathways an

ESSCHERT CAST IRON LAWN BORDER

elegant edge. From poly to forged steel options, you're sure to find the perfect match for your personality.