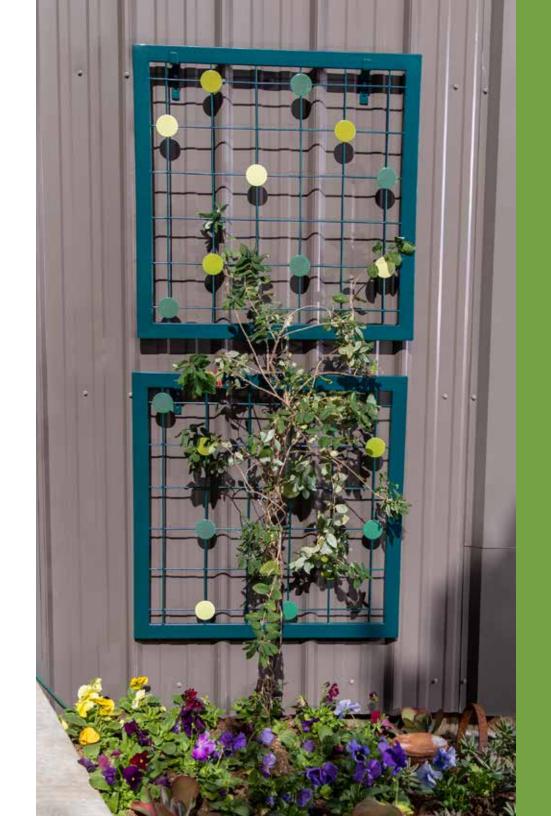

#### It's the Dots Wall Trellis

Add a playful touch to a wall with this fun, contemporary 27" square trellis. Flat discs in complementary colors create dimension even before plants grow in. Try multiples to really liven things up!