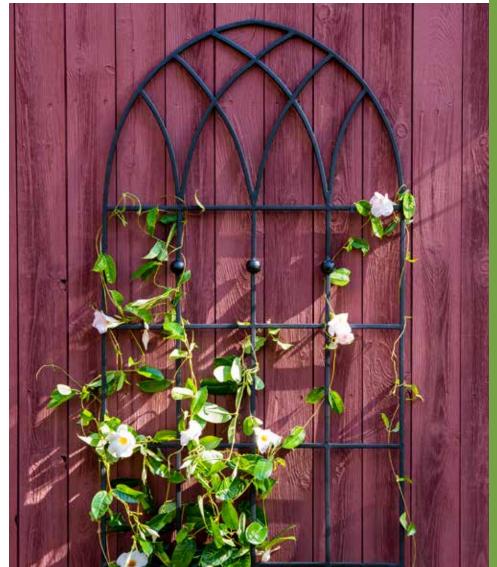

### Gothic Collection

The gothic arch is not just for ancient cathedrals! It's also a perfect shape for the garden — adding a little flair without being over-complicated. Try these coordinating pieces for a cohesive look. Border edging set creates 6' of delineation; wall trellis is approx. 6' tall.