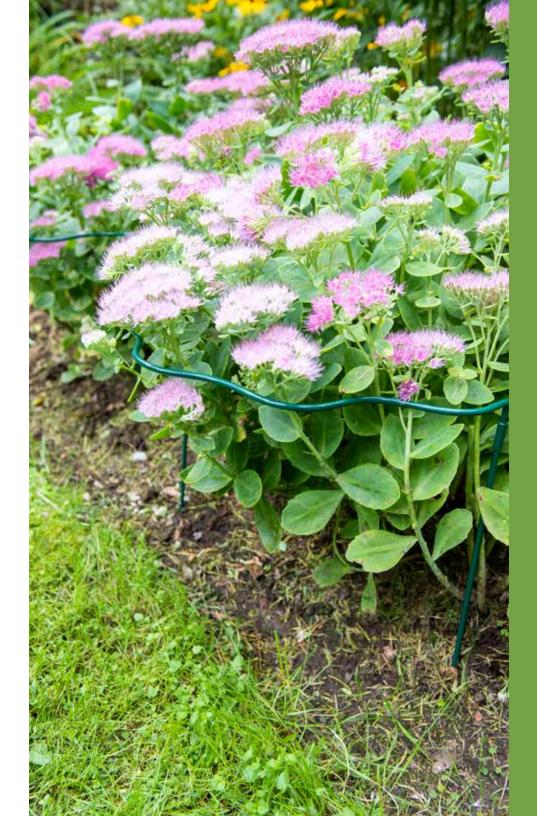

# Scalloped Plant Supports

Rein in unruly blooms and make flower beds tidier without looking too boxy. The undulating curves add a lovely organic-sway and blend naturally with foliage.