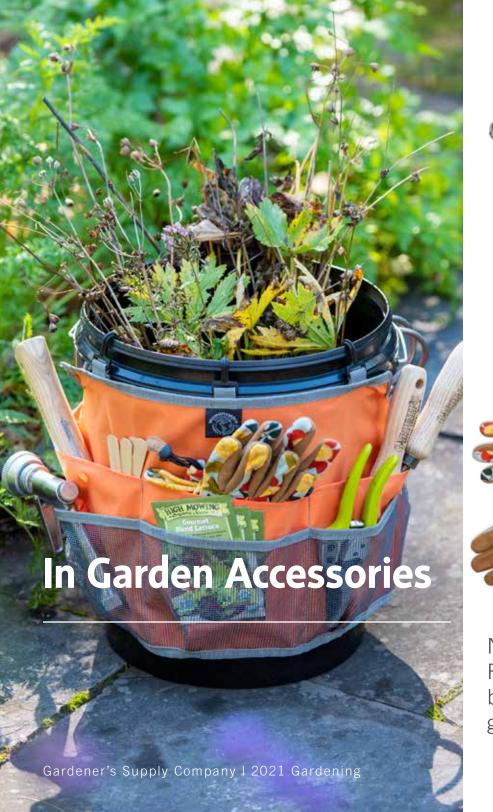

New, bright, joyful gardening gear is here! From bucket organizers, to gloves and beltbags, we have just the thing to keep your gardening hassle-free!

ESSCHERT SLATE

MARKERS & WAX PENCILS

Treat knees to the cushiest kneeler on the planet, keep your scalp sunburn-free, and never forget what you planted where with these essentials. More brilliant ideas online too!