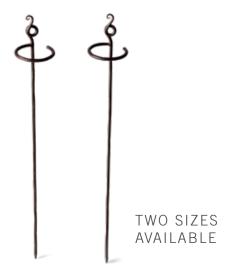

#### Arden Single Stem Support Set

Keep single-stem flowers from leaning and flopping with these single support stakes. Set of three 30" stakes or two 46" stakes. Powder-coated steel with a Roman bronze finish.