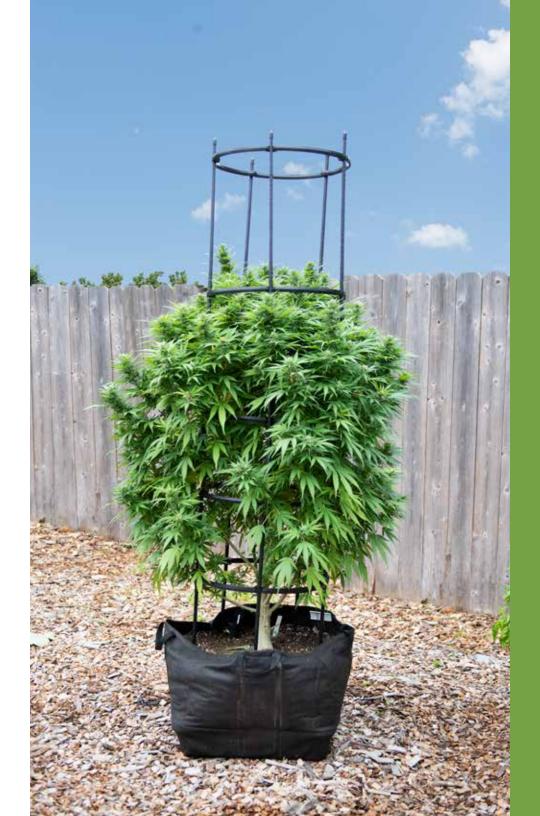

## Hemp Self-Watering Grow Bag Kit

Want to grow your own healing hemp? We've created a kit just for you! Our giant self-watering grow bag with 5-gallon reservoir, steel-core trellis, plus 3 specialized fertilizers to nourish your plant at every stage of growth.