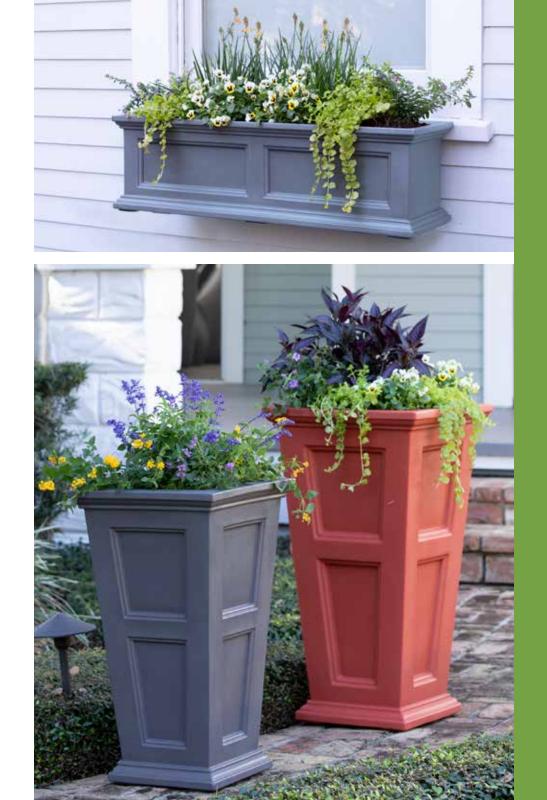

### Fairfield Planters & Window Boxes

The look of custom-crafted wood without the maintenance. Various shapes and sizes to add some classic charm to your home.