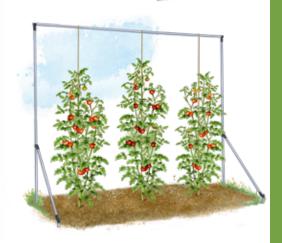

### **DIY Connector Kits**

These innovative connectors work with electrical metal conduit (EMT) available at any building supply store. Follow our suggested designs or adapt them to make structures and supports of any dimension — whatever your garden needs! And because they're

rust-proof, they'll last a lifetime

KIT INCLUDES CONNECTORS ONLY

A-FRAME PLANT SUPPORT KIT GARDEN ARBOR KIT DOUBLE TOMATO TRELLIS STRING FRAME KIT SINGLE TOMATO TRELLIS STRING FRAME KIT