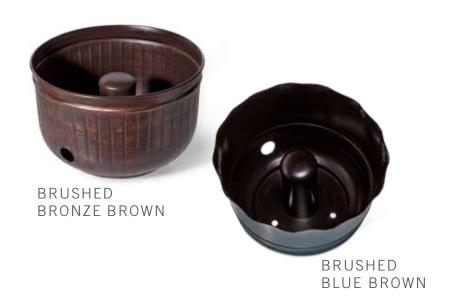

### **Brushed Hose Pots**

Get rid of that unsightly tangled mess once and for all! Inner coiling guide, base drainage, and wide hose access port. Each holds up to 100' of hose.