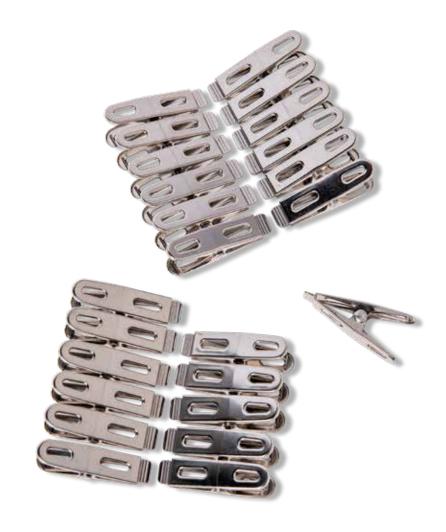

SHADE FABRIC

CLIPS (12)

QUILT

WITH CLIPS

Forget plastic clips that get brittle and break over time. We've got a better solution! Rust-resistant metal clips that hold fast and reposition quickly. Works with any type of garden fabric and wire hoops.