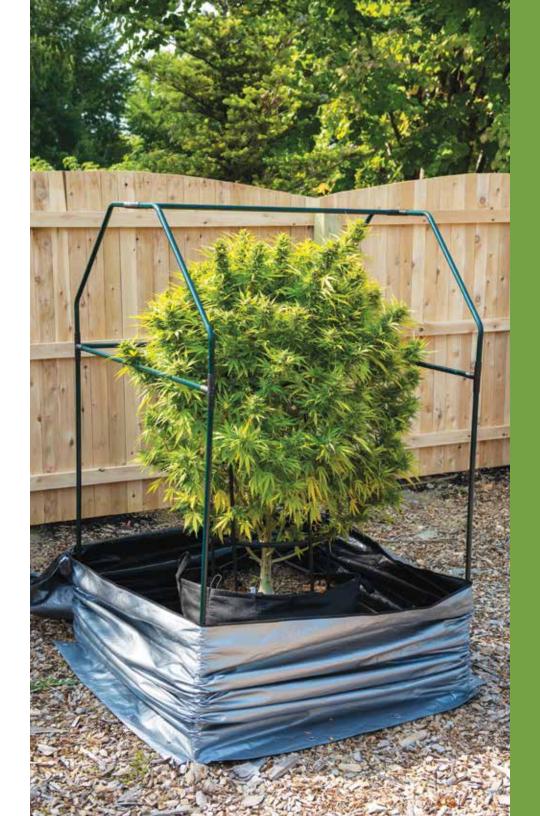

## Hemp Self-Watering Grow Bag Kit

Want to grow your own healing hemp? We've created a kit just for you! Our giant self-watering grow bag with 5-gallon reservoir, steel-core trellis, plus 3 specialized fertilizers to nourish your plant at every stage of growth.

#### Outdoor Blackout Tent

Trick your hemp plant into flowering a second time (and double your harvest) by giving it a full 12 hours of complete darkness on those long summer days Easy on/off, with a reflective exterior to prevent overheating.