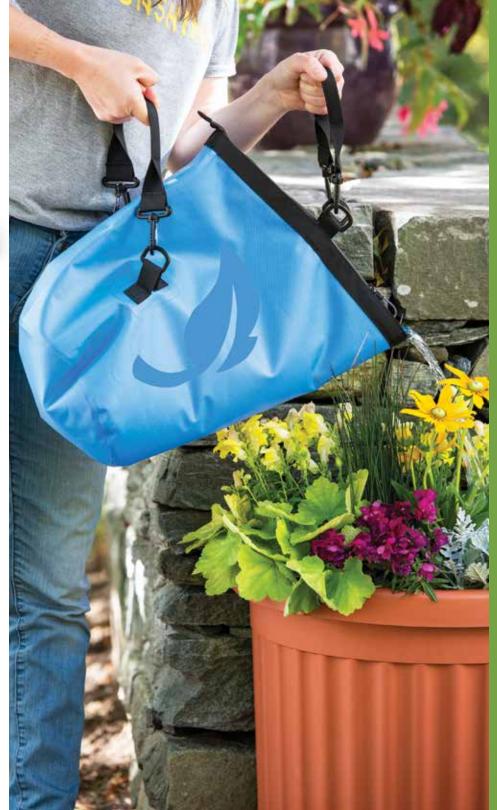

# **Gardeners Watering Bag Tote**

This leakproof bag has a flat bottom for easy filling, several sturdy handles, inner measuring guide, and a waterproof zipper to keep water contained as you tote it around the garden. Food-grade fabric.