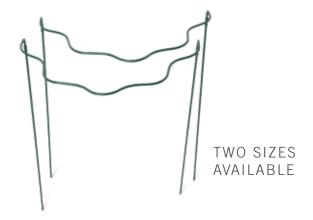

# Scalloped Plant Supports

Rein in unruly blooms and make flower beds tidier without looking too boxy. The undulating curves add a lovely organic-sway and blend naturally with foliage.