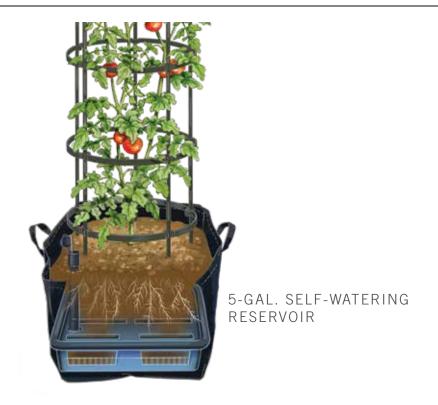

### Titan Tomato Self-Watering Grow Bag & Trellis

The first self-watering grow bag is here! And this one is paired with our steel-core tower to encourage tomatoes to grow taller, stronger, and tastier than ever before.