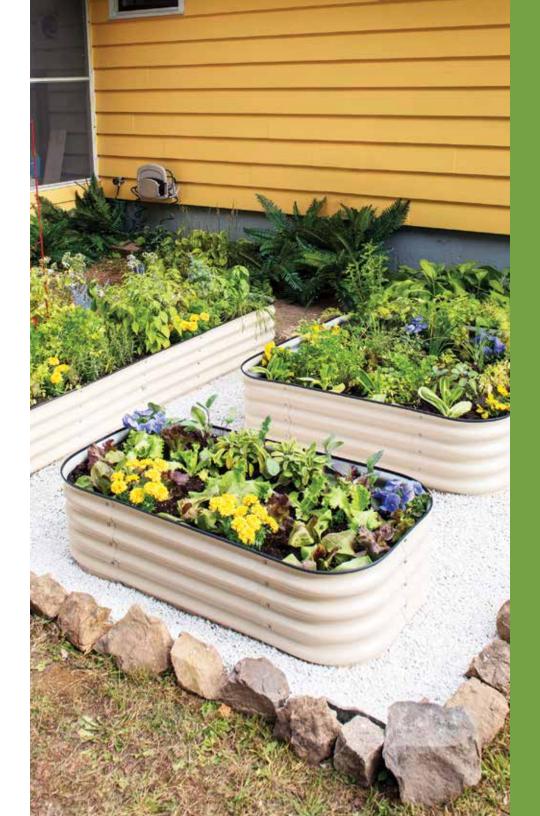

#### Tall Modular Raised Bed

There are so many benefits to these unique raised beds! Soil warms more quickly after a cold winter, their height makes it harder for critters to eat your plants, and you can maintain custom soil pH depending on what you're growing too! Create a row or a cluster, all the same height or get creative with all sorts of groupings.