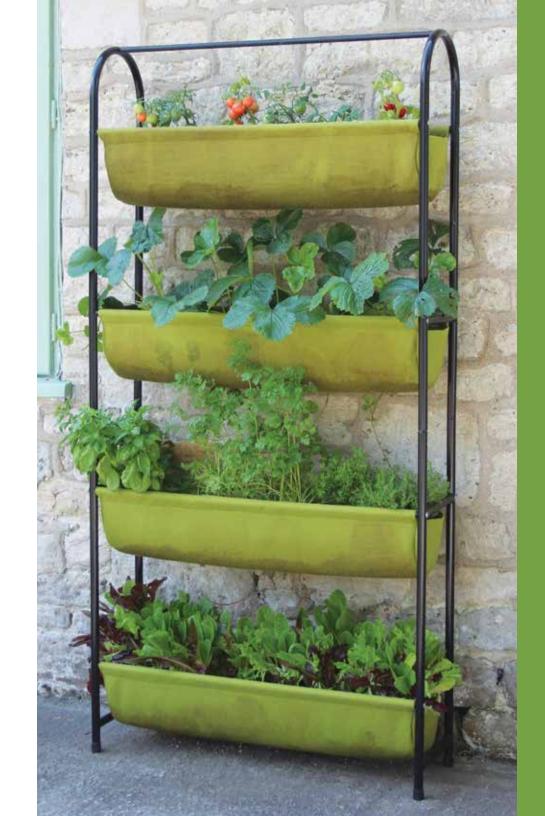

#### Vigoroot 4-Tier Balcony Garden

This vertical garden delivers a huge harvest in the smallest space. Barely 10" wide, it snugs up against a wall and gives 4 tiers of possibilities! Generous 10" planting depth is ideal for a wide variety of crops, from herbs, to flowers, to salad greens.