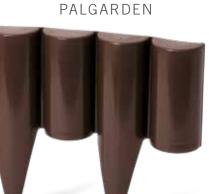

#### **Edging**

RATTAN PALISADE

Give flower beds and pathways an

ESSCHERT CAST IRON LAWN BORDER

elegant edge. From poly to forged steel options, you're sure to find the perfect match for your personality.