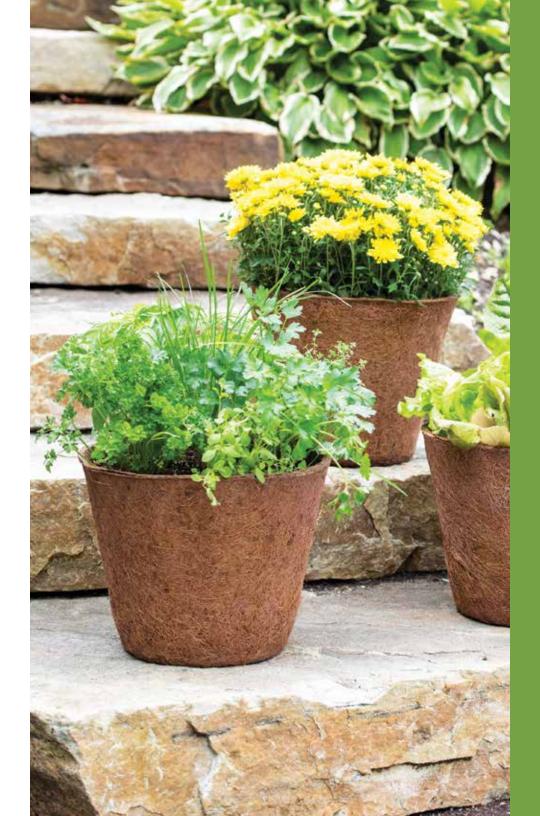

### Coco Fiber Pot 12" Set

These eco-friendly planters have an organic look. Natural coco fiber retains mositure to keep plants gorgeous all summer. Use them as is, or as moisture-retaining liners in your plastic or ceramic pots. 12" dia., lasts up to 3 years.