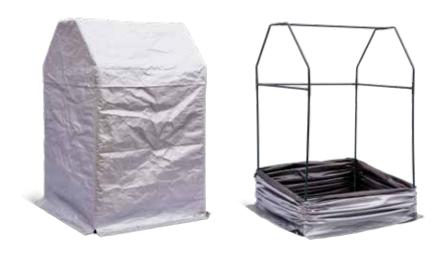

#### Outdoor Blackout Tent

Trick your hemp plant into flowering a second time (and double your harvest) by giving it a full 12 hours of complete darkness on those long summer days Easy on/off, with a reflective exterior to prevent overheating.