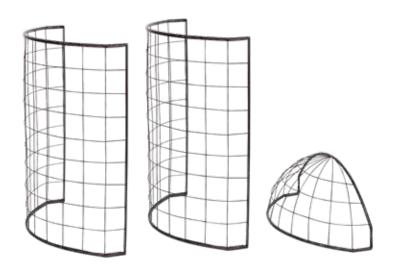

### Jardin Bowed Wall Trellis

This domed, 3-part trellis keeps vines safely off the wall and ensures ideal airflow to plants. Punch up a blank wall or create a living window screen for some privacy!