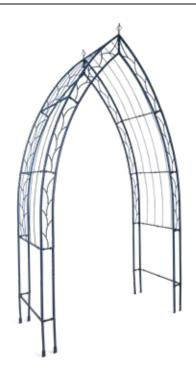

### Villa Cathedral Arch

This dramatic arch brightens a landscape, even in winter. 9½' high and just over 5' wide, it's perfect as an entryway to the garden, a wedding arbor, or some colorful decoration!