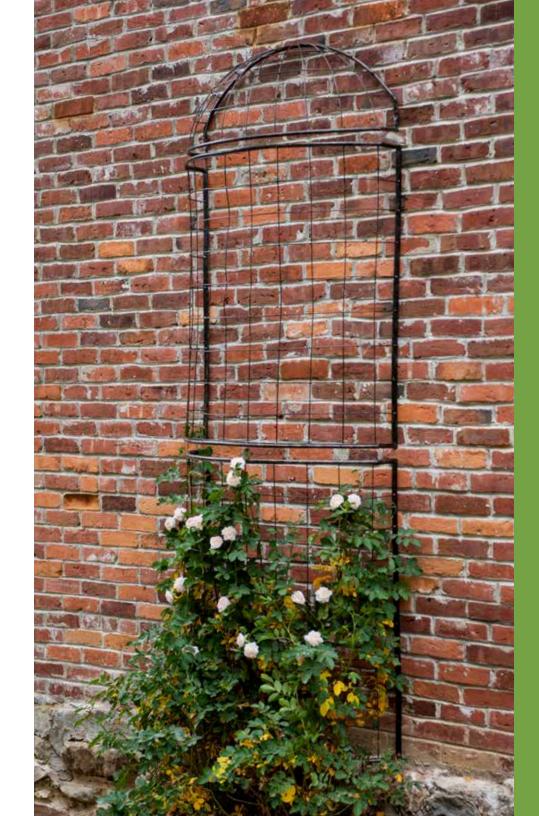

### Jardin Bowed Wall Trellis

This domed, 3-part trellis keeps vines safely off the wall and ensures ideal airflow to plants. Punch up a blank wall or create a living window screen for some privacy!