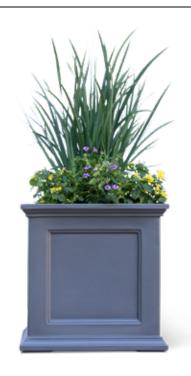

### Fairfield Planters & Window Boxes

The look of custom-crafted wood without the maintenance. Various shapes and sizes to add some classic charm to your home.