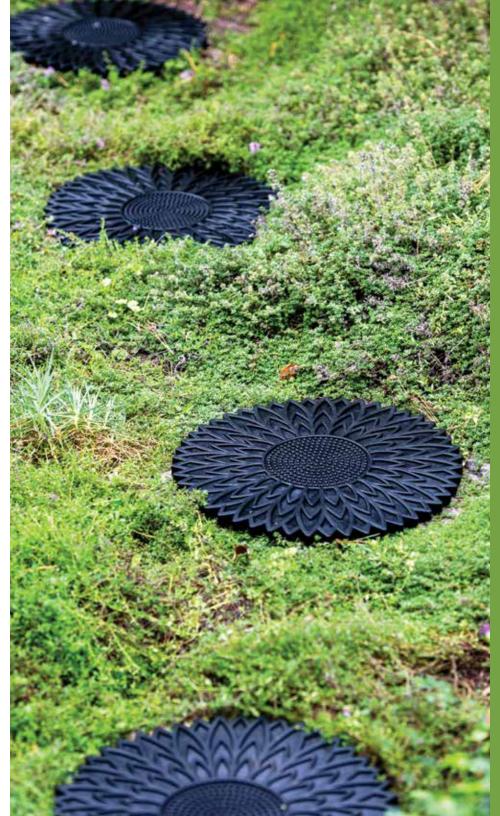

### **Stepping Stones**

Create an instant, slip-free path with these textured, recycled rubber stepping stones. Sold individually. More designs online.