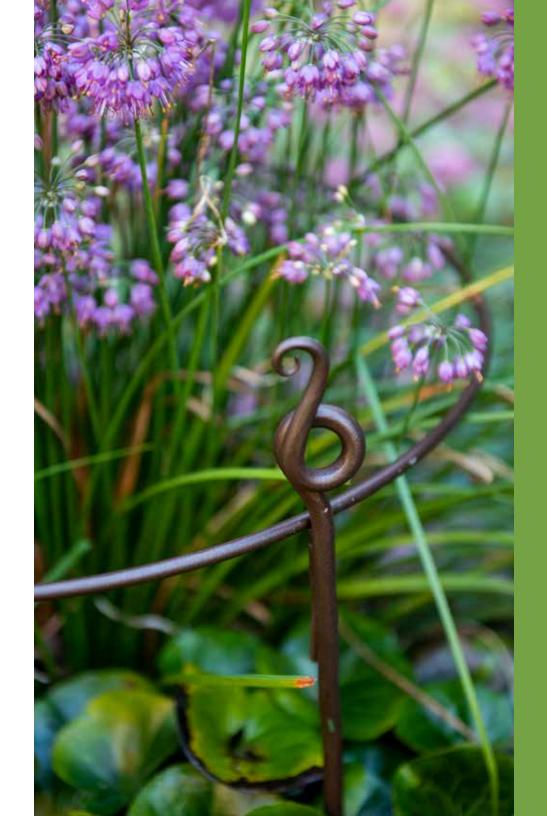

# Arden Grow-Through Plant Supports

Flower supports with flair keep blooms standing tall. Charming swirled finials add a playful, joyful air even before blooms appear. Powder-coated steel with a Roman bronze finish. 18" or 24" dia.