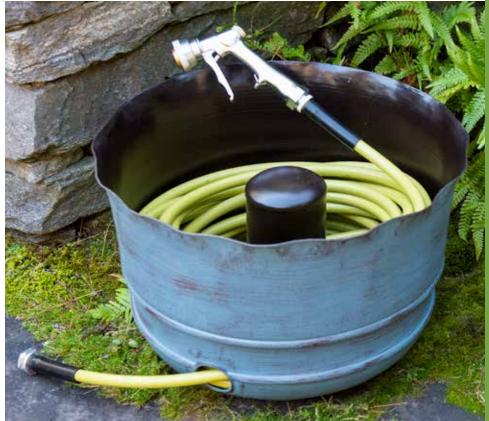

### Galvanized Wash Basins

Pair a love of vintage decor and gardening in these classic planters.
Perfect for an herb garden or to add welcoming color at the front door.
Removable plugs for drainage. Set of 2, 16½ dia. and 19 dia.

### **Brushed Hose Pots**

Get rid of that unsightly tangled mess once and for all! Inner coiling guide, base drainage, and wide hose access port. Each holds up to 100' of hose.