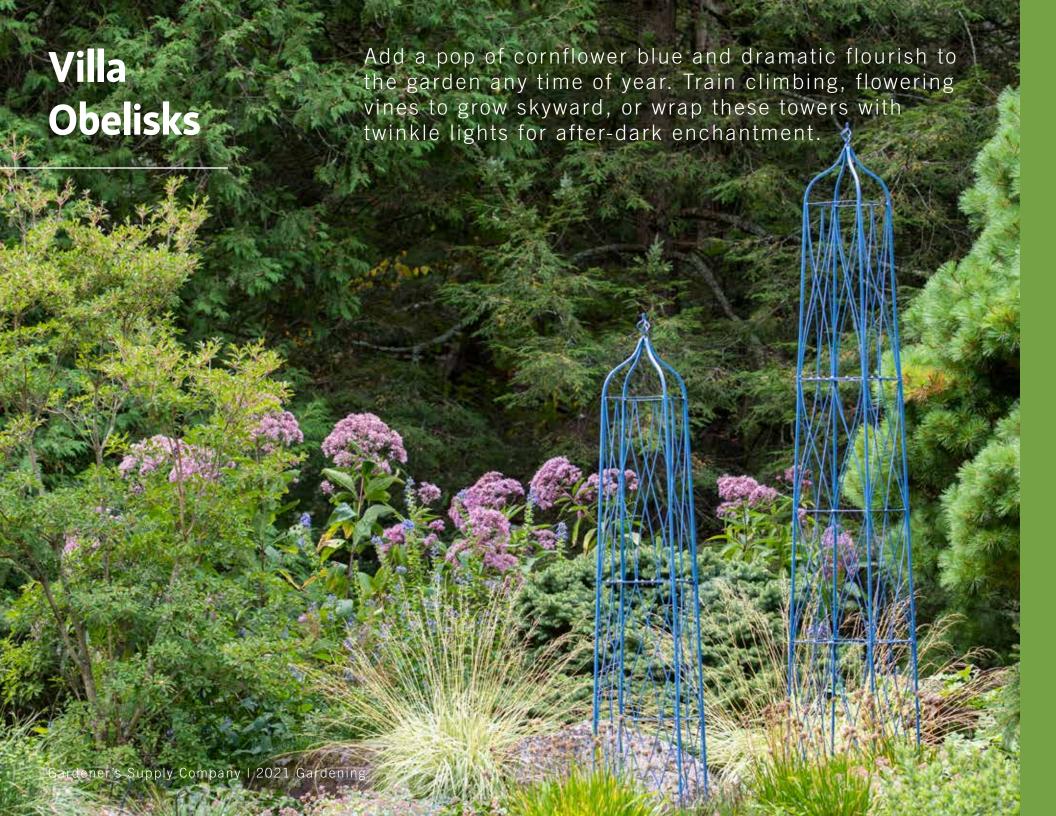

very stage of growth.



#### Outdoor Blackout Tent



Trick your hemp plant into flowering a second time (and double your harvest) by giving it a full 12 hours of complete darkness on those long summer days Easy on/off, with a reflective exterior to prevent overheating.



#### Vigoroot 4-Tier Balcony Garden

This vertical garden delivers a huge harvest in the smallest space. Barely 10" wide, it snugs up against a wall and gives 4 tiers of possibilities! Generous 10" planting depth is ideal for a wide variety of crops, from herbs, to flowers, to salad greens.



### Rolling 3-Tier Patio Planter



This self-watering rolling garden is another option that's perfect for urban spaces. Hidden reservoirs make it ultra-low maintenance, and a rear storage area is handy for tools and supplies.





### Villa Cathedral Arch



This dramatic arch brightens a landscape, even in winter. 9½' high and just over 5' wide, it's perfect as an entryway to the garden, a wedding arbor, or some colorful decoration!



#### Villa Half Arch

Its graceful curves yearn for a romantic vining bougainvillea, a bold clematis, or perhaps the dramatic passionflower. Whatever you choose, it's sure to look incredible! With your large planter on the platform, it will stay in place all season long. Or, you can use your own ground stakes to anchor it to a grassy or other unpaved area.



### Gothic Collection

The gothic arch is not just for ancient cathedrals! It's also a perfect shape for the garden — adding a little flair without being over-complicated. Try these coordinating pieces for a cohesive look. Bor