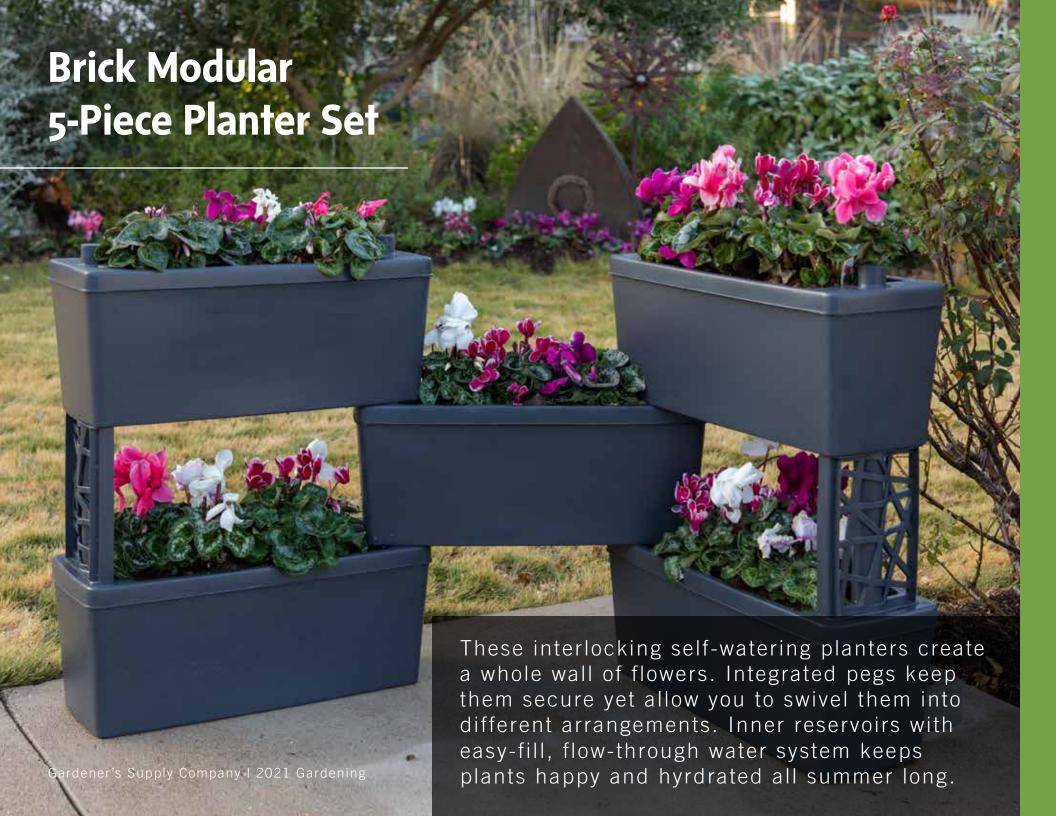

#### Tall Modular Raised Bed

There are so many benefits to these unique raised beds! Soil warms more quickly after a cold winter, their height makes it harder for critters to eat your plants, and you can maintain custom soil pH depending on what you're growing too! Create a row or a cluster, all the same height or get creative with all sorts of groupings.