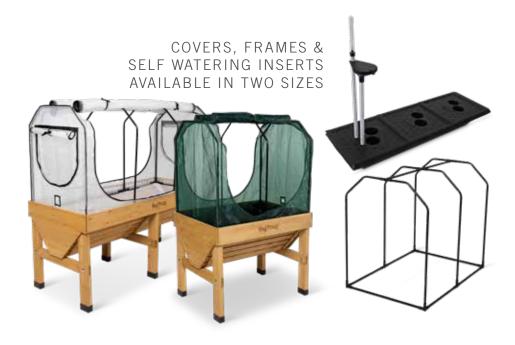

### **VegTrug™ Covers, Frames and Accessories**

Get an all-in-one kit or accessorize an existing VegTrug™ trough planter with greenhouse and insect covers, and new for 2021, a sized-to-fit selfwatering reservoir!