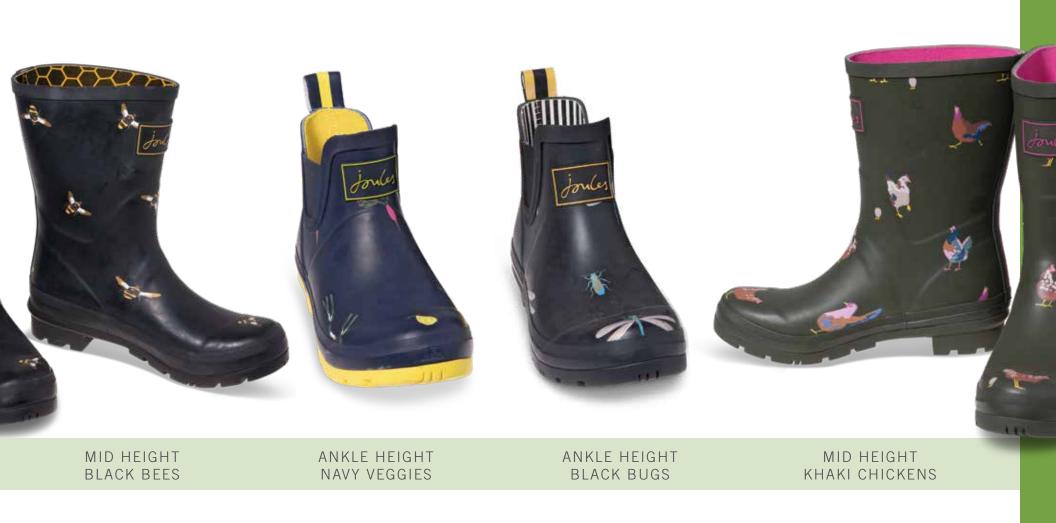

### Joules Wellies

Embrace rain, mud, and murky puddles with these hard-working wellies. No-nonsense rubber exteriors and aggressive soles keep you steadfast on slick surfaces. And so many sunny designs!