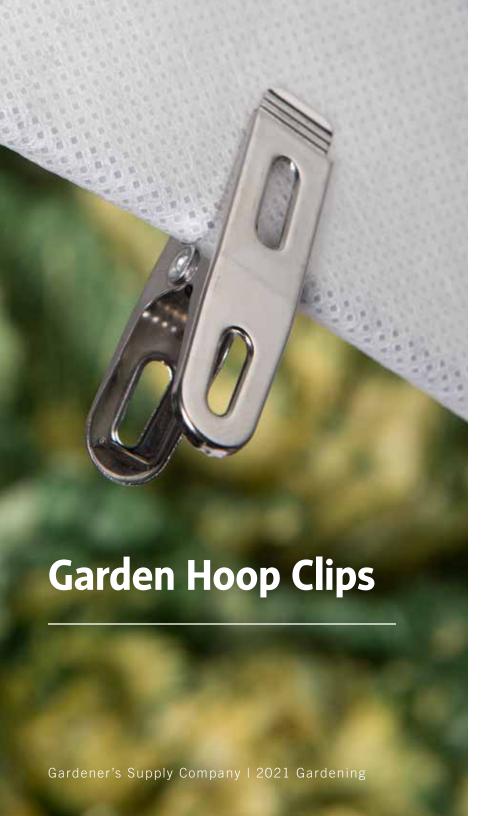

### Maxi Hoop Collection

Until now you had to stoop or crawl on hands and knees to access plants under a traditional hoop tunnel. No more! Our newest hoops are tall enough to walk under, and are available with ingenius clips to affix any fabric or shade cover of your choice!

Forget plastic clips that get brittle and break over time. We've got a better solution! Rust-resistant metal clips that hold fast and reposition quickly. Works with any type of garden fabric and wire hoops.