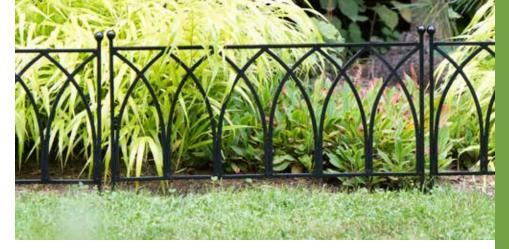

### Gothic Collection

The gothic arch is not just for ancient cathedrals! It's also a perfect shape for the garden — adding a little flair without being over-complicated. Try these coordinating pieces for a cohesive look. Border edging set creates 6' of delineation; wall trellis is approx. 6' tall.