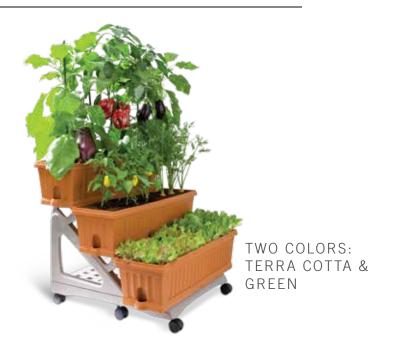

### Rolling 3-Tier Patio Planter

This self-watering rolling garden is another option that's perfect for urban spaces. Hidden reservoirs make it ultra-low maintenance, and a rear storage area is handy for tools and supplies.