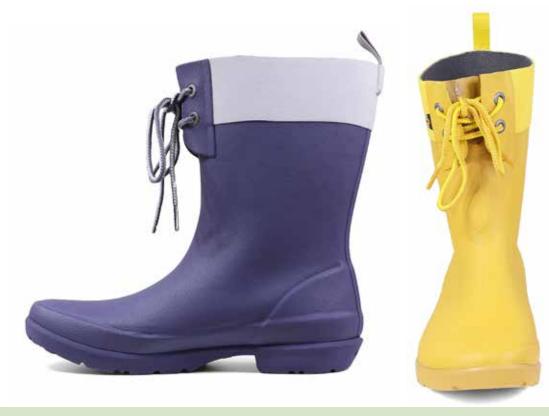

### **Bogs Footwear**

From wellies to shoes to clogs, our collection of Bogs will keep your feet dry, happy and fatigue-free. 100% waterproof, soft materials, and designs with steel shanks to keep feet comfortable when digging.