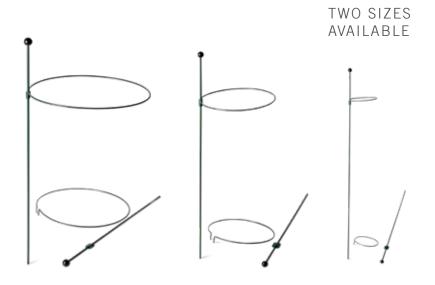

#### Peacock Classic & Mini Plant Supports

Designed to last a lifetime, these superior support rings slide easily up the stake to keep pace with your plants. Glossy top finial is pretty and protects eyes too!