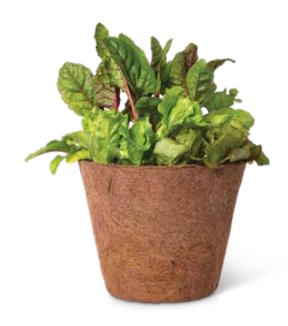

### Coco Fiber Pot 12" Set

These eco-friendly planters have an organic look. Natural coco fiber retains mositure to keep plants gorgeous all summer. Use them as is, or as moisture-retaining liners in your plastic or ceramic pots. 12" dia., lasts up to 3 years.