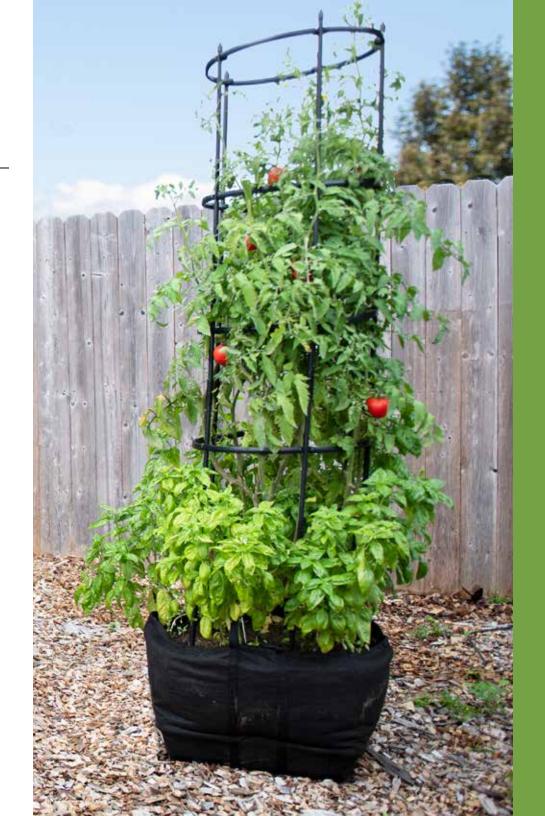

### Titan Tomato Self-Watering Grow Bag & Trellis

The first self-watering grow bag is here! And this one is paired with our steel-core tower to encourage tomatoes to grow taller, stronger, and tastier than ever before.