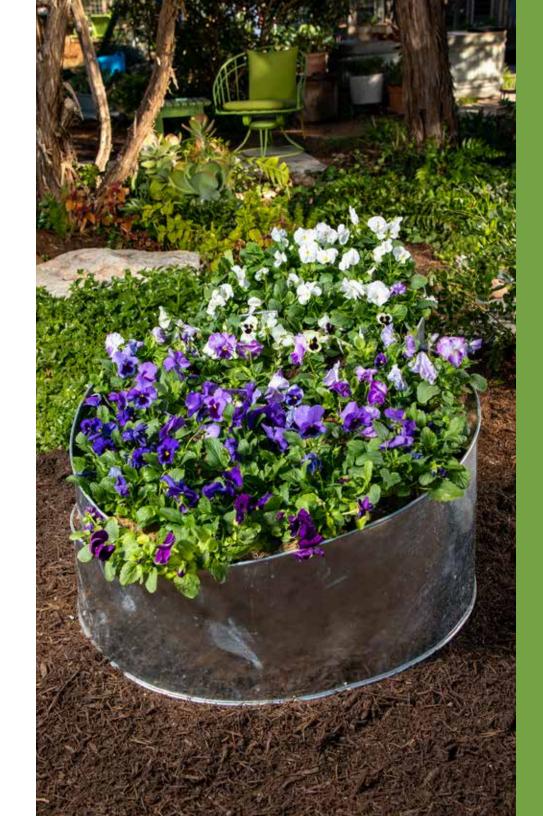

### Galvanized Wash Basins

Pair a love of vintage decor and gardening in these classic planters.
Perfect for an herb garden or to add welcoming color at the front door.
Removable plugs for drainage. Set of 2, 16½ dia. and 19 dia.