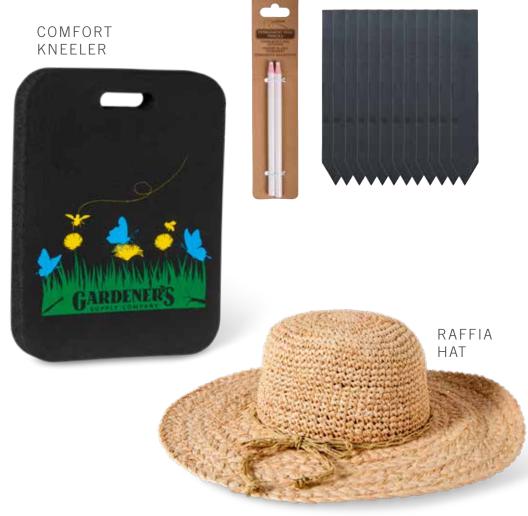

New, bright, joyful gardening gear is here! From bucket organizers, to gloves and beltbags, we have just the thing to keep your gardening hassle-free!

ESSCHERT SLATE

MARKERS & WAX PENCILS

Treat knees to the cushiest kneeler on the planet, keep your scalp sunburn-free, and never forget what you planted where with these essentials. More brilliant ideas online too!