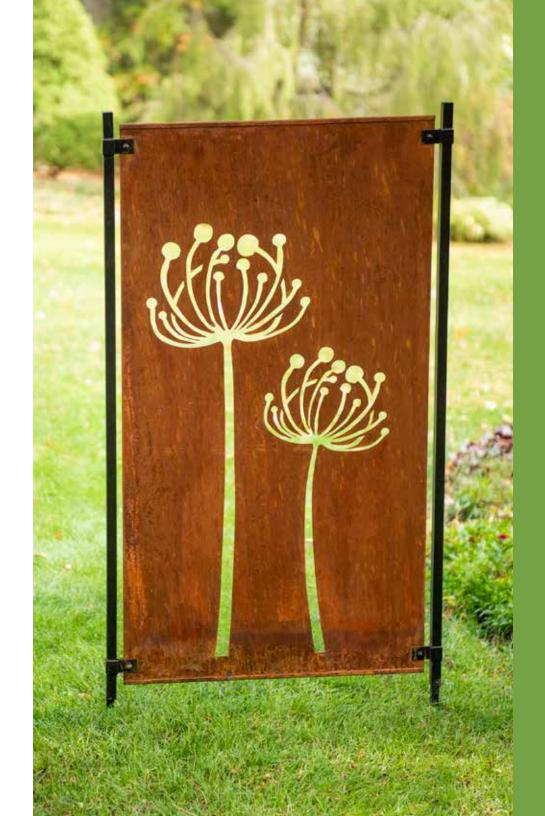

### **Queen Anne's Lace Corten Steel Screen**

Create wind cover or a hideaway from prying eyes with multiples of this charming screen. Let the Corten steel weather naturally or accelerate the process with a simple recipe. 26¾ W x 46¼ H.