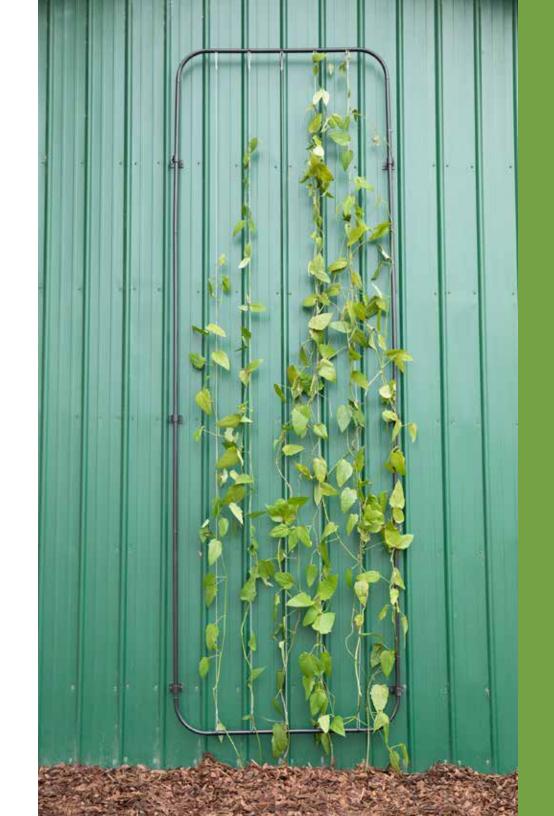

### Cable Wall Trellis

In two soaring heights, 9' and almost 13', the frame of this trellis disappears to put plants center stage. Can also be mounted horizontally. Stainless steel and PVC-coated braided cable.