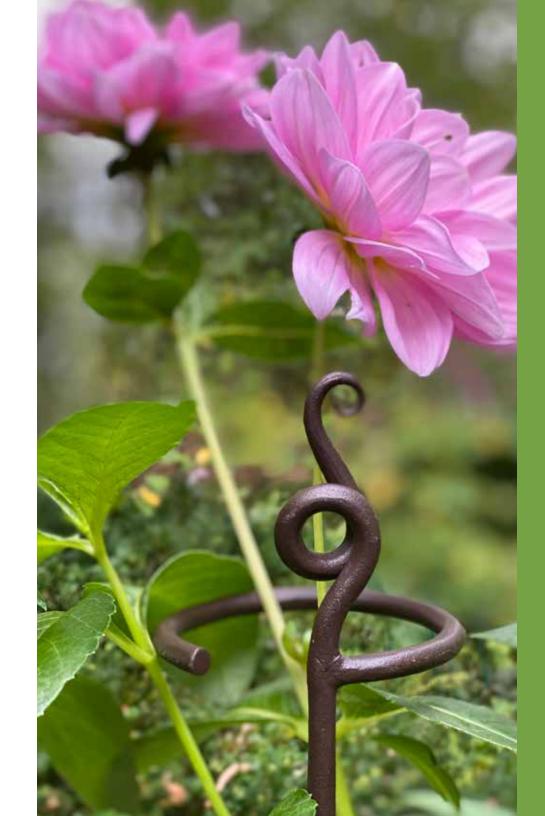

# Arden Grow-Through Plant Supports

Flower supports with flair keep blooms standing tall. Charming swirled finials add a playful, joyful air even before blooms appear. Powder-coated steel with a Roman bronze finish. 18" or 24" dia.