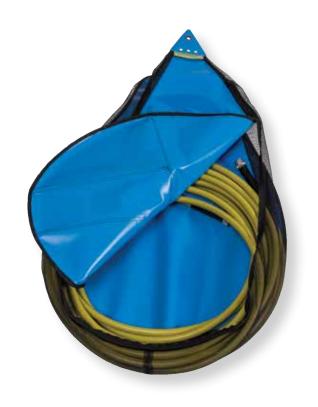

Our innovative, waterproof bag organizes up to 100' of garden hose, nozzles, and connectors in one handy place. Large inner hose compartment and three exterior pockets.